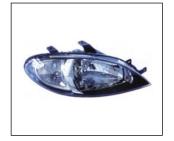

## LACETTI '05~

MIRROR 980.CV1116M R:96730215

L:96730213

FRONT BUMPER REINFORCEMENT 911.CV44046A OE:96545531

HEAD LAMP 930.CV1112 R:96458816

L:96458815

FRONT BUMPER 901.CV04227BA OE:96545491

REAR BUMPER REINFORCEMENT 911.CV44047A OE:96545533