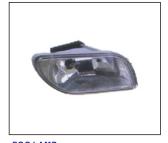

REAR BUMPER LAMP 932.CV9002 OE:

REAR BUMPER 901.CV04228BA OE:96545561

GRILLE 900.CV07116GA OE:

FOG LAMP 939.CV1115 R:96551092

L:96551091

BACK LAMP 933.CV1113 R:96551217

7 L:96551216

GRILLE 900.CV97140GA OE: