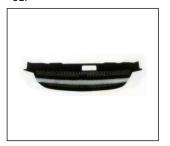

REAR BUMPER LAMP 932.CV9002 OE:

REAR BUMPER 901.CV04228BA OE:96545561

GRILLE 900.CV07116GA OE:

FOG LAMP 939.CV1115 R:96551092

L:96551091

BACK LAMP 933.CV1113 R:96551217

7 L:96551216

GRILLE 900.CV97140GA OE: