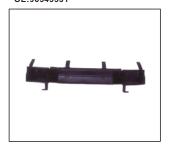

## LACETTI '05~

MIRROR 980.CV1116M R:96730215

L:96730213

FRONT BUMPER REINFORCEMENT 911.CV44046A OE:96545531

HEAD LAMP 930.CV1112 R:96458816

L:96458815

FRONT BUMPER 901.CV04227BA OE:96545491

REAR BUMPER REINFORCEMENT 911.CV44047A OE:96545533