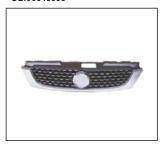

REAR BUMPER LAMP 932.CV9002 OE:

REAR BUMPER 901.CV04228BA OE:96545561

GRILLE 900.CV07116GA OE:

FOG LAMP 939.CV1115 R:96551092

L:96551091

BACK LAMP 933.CV1113 R:96551217

7 L:96551216

GRILLE 900.CV97140GA OE: