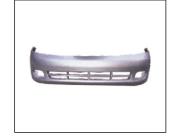

## LACETTI '05~

MIRROR 980.CV1116M R:96730215

L:96730213

FRONT BUMPER REINFORCEMENT 911.CV44046A OE:96545531

HEAD LAMP 930.CV1112 R:96458816

L:96458815

FRONT BUMPER 901.CV04227BA OE:96545491

REAR BUMPER REINFORCEMENT 911.CV44047A OE:96545533