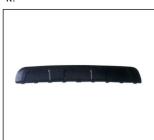

FRONT FENDER 905.CV19016A R:

RADIATOR SUPPORT 904.CV30335A OE

REAR SIDE BUMPER 912.CV04101A R:

REAR BUMPER GUARD 910.CV14007A GLOSS FINISHED 910.CV14006A MAT COLOR

907.CV28016A R

FRONT DOOR 907.CV28005A R

TRUNK LID 928.CV90007A OE