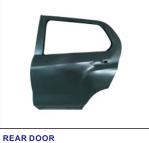

FRONT FENDER 905.CV19016A R:

RADIATOR SUPPORT 904.CV30335A OE

REAR SIDE BUMPER 912.CV04101A R:

REAR BUMPER GUARD 910.CV14007A GLOSS FINISHED 910.CV14006A MAT COLOR

907.CV28016A R

FRONT DOOR 907.CV28005A R

TRUNK LID 928.CV90007A OE