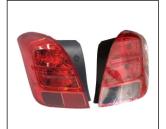

HEAD LAMP ELECTRIC 930.CV7028E R:

FOG LAMP 939.CV7049 R:

TAIL LAMP 931.CV7123 R:

SIDE LAMP 932.CV7209 R:

**MIRROR ELECTRIC** 980.CV1124E R:

GRILLE LOWER 900.CV97154GA OE

GRILLE UPPER

900.CV97153GA OE