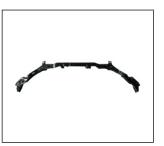

FRONT FENDER 905.CV19016A R:

RADIATOR SUPPORT 904.CV30335A OE

REAR SIDE BUMPER 912.CV04101A R:

REAR BUMPER GUARD 910.CV14007A GLOSS FINISHED 910.CV14006A MAT COLOR

907.CV28016A R

FRONT DOOR 907.CV28005A R

TRUNK LID 928.CV90007A OE