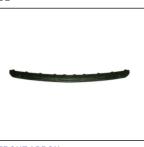

INNER FENDER 915.CV11279A R:

FRONT BUMPER REINFORCEMENT 911.CV44078A OE

REAR BUMPER REINFORCEMENT 911.CV44079A OE

**FRONT APRON** 903.CV46618A 903.CV46618E **GLOSS FINISHED** MAT COLOR

FOG LAMP COVER 913.CV1027 R: