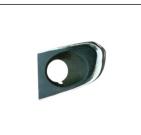

INNER FENDER 915.CV11279A R:

FRONT BUMPER REINFORCEMENT 911.CV44078A OE

REAR BUMPER REINFORCEMENT 911.CV44079A OE

**FRONT APRON** 903.CV46618A 903.CV46618E **GLOSS FINISHED** MAT COLOR

FOG LAMP COVER 913.CV1027 R: