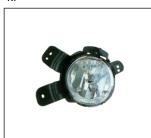

HEAD LAMP ELECTRIC 930.CV7028E R:

FOG LAMP 939.CV7049 R:

TAIL LAMP 931.CV7123 R:

SIDE LAMP 932.CV7209 R:

**MIRROR ELECTRIC** 980.CV1124E R:

GRILLE LOWER 900.CV97154GA OE

GRILLE UPPER

900.CV97153GA OE