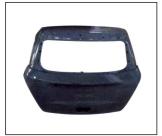

FRONT FENDER 905.CV19016A R:

RADIATOR SUPPORT 904.CV30335A OE

REAR SIDE BUMPER 912.CV04101A R:

REAR BUMPER GUARD 910.CV14007A GLOSS FINISHED 910.CV14006A MAT COLOR

907.CV28016A R

FRONT DOOR 907.CV28005A R

TRUNK LID 928.CV90007A OE