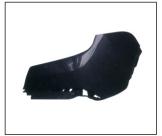

FRONT FENDER 905.CV19016A R:

RADIATOR SUPPORT 904.CV30335A OE

REAR SIDE BUMPER 912.CV04101A R:

REAR BUMPER GUARD 910.CV14007A GLOSS FINISHED 910.CV14006A MAT COLOR

907.CV28016A R

FRONT DOOR 907.CV28005A R

TRUNK LID 928.CV90007A OE