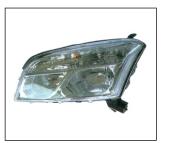

HEAD LAMP ELECTRIC 930.CV7028E R:

FOG LAMP 939.CV7049 R:

TAIL LAMP 931.CV7123 R:

SIDE LAMP 932.CV7209 R:

**MIRROR ELECTRIC** 980.CV1124E R:

GRILLE LOWER 900.CV97154GA OE

GRILLE UPPER

900.CV97153GA OE