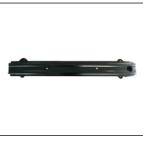

FRONT FENDER 905.CV19016A R:

RADIATOR SUPPORT 904.CV30335A OE

REAR SIDE BUMPER 912.CV04101A R:

REAR BUMPER GUARD 910.CV14007A GLOSS FINISHED 910.CV14006A MAT COLOR

907.CV28016A R

FRONT DOOR 907.CV28005A R

TRUNK LID 928.CV90007A OE