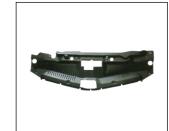

INNER FENDER 915.CV11279A R:

FRONT BUMPER REINFORCEMENT 911.CV44078A OE

REAR BUMPER REINFORCEMENT 911.CV44079A OE

**FRONT APRON** 903.CV46618A 903.CV46618E **GLOSS FINISHED** MAT COLOR

FOG LAMP COVER 913.CV1027 R: