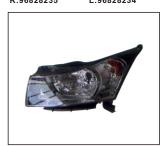

**GRILLE LOWER** 900.CV97162GA OE:95088063

HEAD LAMP ELECTRIC W/MOTOR

FRONT BUMPER 901.CV04708BA OE:95135073

TAIL LAMP 931.CV7016 R:

REAR BUMPER 901.CV04707BA OE:

All trademarks and vehicle models (including their names and pictures) mentioned in this catalogue are for reference only.