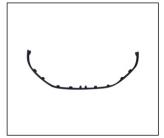

**GRILLE LOWER** 900.CV97162GA OE:95088063

HEAD LAMP ELECTRIC W/MOTOR

FRONT BUMPER 901.CV04708BA OE:95135073

TAIL LAMP 931.CV7016 R:

REAR BUMPER 901.CV04707BA OE:

All trademarks and vehicle models (including their names and pictures) mentioned in this catalogue are for reference only.