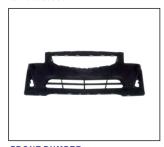

## CRUZE '13 H/B

REAR BUMPER LAMP RIGHT (WHITE/RED) LEFT (RED) 932.CV7213R 932.CV7213L

FRONT BUMPER MOULDING OE:95133508

**GRILLE UPPER** 900.CV971610 OE:95080081

FOG LAMP COVER 913.CV1039 R:95093360 L:95093359

**GRILLE LOWER** 900.CV97162GA OE:95088063

HEAD LAMP ELECTRIC W/MOTOR

FRONT BUMPER 901.CV04708BA OE:95135073

TAIL LAMP 931.CV7016 R:

REAR BUMPER 901.CV04707BA OE:

All trademarks and vehicle models (including their names and pictures) mentioned in this catalogue are for reference only.