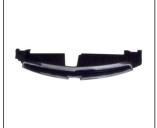

## CRUZE '13 H/B

REAR BUMPER LAMP RIGHT (WHITE/RED) LEFT (RED) 932.CV7213R 932.CV7213L

FRONT BUMPER MOULDING OE:95133508

**GRILLE UPPER** 900.CV971610 OE:95080081

FOG LAMP COVER 913.CV1039 R:95093360 L:95093359