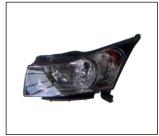

**GRILLE LOWER** 900.CV97162GA OE:95088063

HEAD LAMP ELECTRIC W/MOTOR

FRONT BUMPER 901.CV04708BA OE:95135073

TAIL LAMP 931.CV7016 R:

REAR BUMPER 901.CV04707BA OE:

All trademarks and vehicle models (including their names and pictures) mentioned in this catalogue are for reference only.