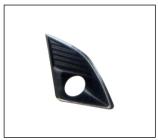

## CRUZE '13 H/B

REAR BUMPER LAMP RIGHT (WHITE/RED) LEFT (RED) 932.CV7213R 932.CV7213L

FRONT BUMPER MOULDING OE:95133508

**GRILLE UPPER** 900.CV971610 OE:95080081

FOG LAMP COVER 913.CV1039 R:95093360 L:95093359