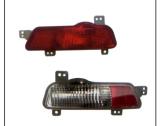

## CRUZE '13 H/B

REAR BUMPER LAMP RIGHT (WHITE/RED) LEFT (RED) 932.CV7213R 932.CV7213L

FRONT BUMPER MOULDING OE:95133508

**GRILLE UPPER** 900.CV971610 OE:95080081

FOG LAMP COVER 913.CV1039 R:95093360 L:95093359