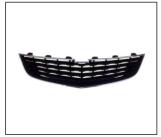

## CRUZE '13 H/B

REAR BUMPER LAMP RIGHT (WHITE/RED) LEFT (RED) 932.CV7213R 932.CV7213L

FRONT BUMPER MOULDING OE:95133508

**GRILLE UPPER** 900.CV971610 OE:95080081

FOG LAMP COVER 913.CV1039 R:95093360 L:95093359