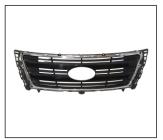

GRILLE 900.HY08027GA OE:86561-4H500

FRONT BUMPER BRACKET 911.HY44971A R:86552-4H500 L:86551-4H500

FRONT BUMPER 901.HY05050BA OE:86512-4H500

All trademarks and vehicle models (including their names and pictures) mentioned in this catalogue are for reference only.