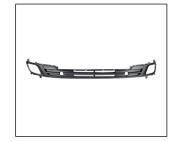

GRILLE 900.HY08027GA OE:86561-4H500

FRONT BUMPER BRACKET 911.HY44971A R:86552-4H500 L:86551-4H500

FRONT BUMPER 901.HY05050BA OE:86512-4H500

All trademarks and vehicle models (including their names and pictures) mentioned in this catalogue are for reference only.