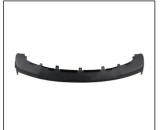

## STAREX '16

FOG LAMP 939.HY7254 R:92202-4H100

L:92201-4H100

FRONT BUMPER GRILLE 901.HY04139BA OE:86585-4H500

FRONT BUMPER LOWER 901.HY05051BA OE:86511-4H500

MIRROR W/LAMP 980.HY155E R:

FRONT BUMPER LOWER MOULDING 923.HY55878A OE:86525-4H500