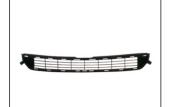

HEAD LAMP 930.TY7032 R

TAIL LAMP MIDDLE EAST TYPE 931.TY7074 R

BACK LAMP 933.TY7324 R:

REAR BUMPER 901.TY05178BA OE:

FRONT BUMPER GRILLE 901G.TY05032BA OE:

FRONT BUMPER BRACKET 911.TY44309A R:

FRONT BUMPER LOWER 901.TY05177BA OE: