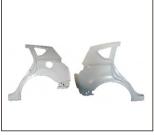

REAR BUMPER REINFORCEMENT 911.TY44295A OE:

RADIOTOR SUPPORT 904.TY30357A OE:

HOOD 902.TY31002A OE:

FRONT FENDER 905.TY21017A R:

REAR FENDER 905.TY21004A R:

All trademarks and vehicle models (including their names and pictures) mentioned in this catalogue are for reference only. Our production is not original replacement parts but interchangeable against original parts.