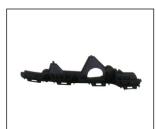

FRONT BUMPER UPPER 901.TY05176BA OE:

REAR BUMPER BRACKET 911.TY44310A OE:

REAR BUMPER BRACKET 911.TY44311A R:

WATER TANK COVER DOWN 911.TY44313A OE:

WATER TANK COVER UPPER 911.TY44312A R:

FRONT BUMPER REINFORCEMEN 911.TY44106A OE: