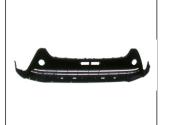

HEAD LAMP 930.TY7032 R

TAIL LAMP MIDDLE EAST TYPE 931.TY7074 R

BACK LAMP 933.TY7324 R:

REAR BUMPER 901.TY05178BA OE:

FRONT BUMPER GRILLE 901G.TY05032BA OE:

FRONT BUMPER BRACKET 911.TY44309A R:

FRONT BUMPER LOWER 901.TY05177BA OE:

FRONT BUMPER UPPER 901.TY05176BA OE:

REAR BUMPER BRACKET 911.TY44310A OE:

REAR BUMPER BRACKET 911.TY44311A R:

WATER TANK COVER DOWN 911.TY44313A OE:

WATER TANK COVER UPPER 911.TY44312A R:

FRONT BUMPER REINFORCEMEN 911.TY44106A OE: