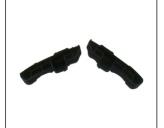

FRONT BUMPER UPPER 901.TY05176BA OE:

REAR BUMPER BRACKET 911.TY44310A OE:

REAR BUMPER BRACKET 911.TY44311A R:

WATER TANK COVER DOWN 911.TY44313A OE:

WATER TANK COVER UPPER 911.TY44312A R:

FRONT BUMPER REINFORCEMEN 911.TY44106A OE: