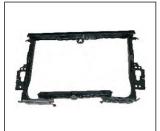

REAR BUMPER REINFORCEMENT 911.TY44295A OE:

RADIOTOR SUPPORT 904.TY30357A OE:

HOOD 902.TY31002A OE:

FRONT FENDER 905.TY21017A R:

REAR FENDER 905.TY21004A R:

All trademarks and vehicle models (including their names and pictures) mentioned in this catalogue are for reference only. Our production is not original replacement parts but interchangeable against original parts.