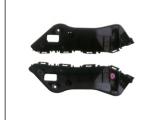

FRONT BUMPER UPPER 901.TY05176BA OE:

REAR BUMPER BRACKET 911.TY44310A OE:

REAR BUMPER BRACKET 911.TY44311A R:

WATER TANK COVER DOWN 911.TY44313A OE:

WATER TANK COVER UPPER 911.TY44312A R:

FRONT BUMPER REINFORCEMEN 911.TY44106A OE: