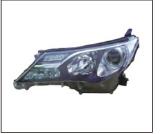

HEAD LAMP 930.TY7032 R

TAIL LAMP MIDDLE EAST TYPE 931.TY7074 R

BACK LAMP 933.TY7324 R:

REAR BUMPER 901.TY05178BA OE:

FRONT BUMPER GRILLE 901G.TY05032BA OE:

FRONT BUMPER BRACKET 911.TY44309A R:

FRONT BUMPER LOWER 901.TY05177BA OE: