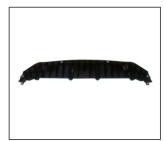

HEAD LAMP 930.TY7032 R

TAIL LAMP MIDDLE EAST TYPE 931.TY7074 R

BACK LAMP 933.TY7324 R:

REAR BUMPER 901.TY05178BA OE:

FRONT BUMPER GRILLE 901G.TY05032BA OE:

FRONT BUMPER BRACKET 911.TY44309A R:

FRONT BUMPER LOWER 901.TY05177BA OE: