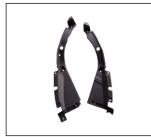

FRONT BUMPER UPPER 901.TY05176BA OE:

REAR BUMPER BRACKET 911.TY44310A OE:

REAR BUMPER BRACKET 911.TY44311A R:

WATER TANK COVER DOWN 911.TY44313A OE:

WATER TANK COVER UPPER 911.TY44312A R:

FRONT BUMPER REINFORCEMEN 911.TY44106A OE: