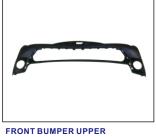

FRONT BUMPER UPPER 901.TY05176BA OE:

REAR BUMPER BRACKET 911.TY44310A OE:

REAR BUMPER BRACKET 911.TY44311A R:

WATER TANK COVER DOWN 911.TY44313A OE:

WATER TANK COVER UPPER 911.TY44312A R:

FRONT BUMPER REINFORCEMEN 911.TY44106A OE: