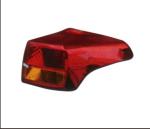

HEAD LAMP 930.TY7032 R

TAIL LAMP MIDDLE EAST TYPE 931.TY7074 R

BACK LAMP 933.TY7324 R:

REAR BUMPER 901.TY05178BA OE:

FRONT BUMPER GRILLE 901G.TY05032BA OE:

FRONT BUMPER BRACKET 911.TY44309A R:

FRONT BUMPER LOWER 901.TY05177BA OE: