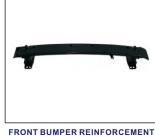

FRONT BUMPER UPPER 901.TY05176BA OE:

REAR BUMPER BRACKET 911.TY44310A OE:

REAR BUMPER BRACKET 911.TY44311A R:

WATER TANK COVER DOWN 911.TY44313A OE:

WATER TANK COVER UPPER 911.TY44312A R:

FRONT BUMPER REINFORCEMEN 911.TY44106A OE: