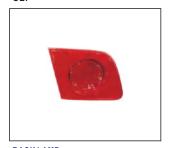

OE:BNYY5003XC

**BUMPER GRILLE 1.6** OE:BN8V50TT0B

REAR BUMPER 901.MZ04090BB OE:

FOG LAMP 939.MZ9376 OE:

FRONT BUMPER PAINTED 1.6 901.MZ04084BD OE:

BACK LAMP 933.MZ5219 OE:

**BACK LAMP** OE:

All trademarks and vehicle models (including their names and pictures) mentioned in this catalogue are for reference only. Our production is not original replacement parts but interchangeable against original parts.

## 3 '03~on

FRONT BUMPER INNER SUPPORT 911.MZ44086Z
OF:

REAR SIDE BUMPER 912.MZ41002 OF:

GRILLE BLACK 1.6 900.MZ07082GA OE:BN8V50710C

BACK LAMP 933.MZ5219L OE:BN9A51-3F0B

FRONT BUMPER SUPPORT 911.MZ44083A OE: