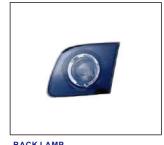

OE:BNYY5003XC

**BUMPER GRILLE 1.6** OE:BN8V50TT0B

REAR BUMPER 901.MZ04090BB OE:

FOG LAMP 939.MZ9376 OE:

FRONT BUMPER PAINTED 1.6 901.MZ04084BD OE:

BACK LAMP 933.MZ5219 OE:

**BACK LAMP** OE:

All trademarks and vehicle models (including their names and pictures) mentioned in this catalogue are for reference only. Our production is not original replacement parts but interchangeable against original parts.

## 3 '03~on

FRONT BUMPER INNER SUPPORT 911.MZ44086Z
OF:

REAR SIDE BUMPER 912.MZ41002 OF:

GRILLE BLACK 1.6 900.MZ07082GA OE:BN8V50710C

BACK LAMP 933.MZ5219L OE:BN9A51-3F0B

FRONT BUMPER SUPPORT 911.MZ44083A OE: