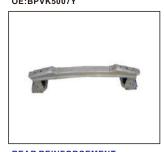

HEAD LAMP LOWER BRACKET 930B.MZ6661 OE:

GRILLE CHROME 1.6 900.MZ07082GB OE:

GRILLE CHROME 2.0 900.MZ07088GA OE:BN9650710B07

FRONT REINFORCEMENT 911.MZ44084A OE:BPVK5007Y

INNER FENDER 915.MZ11118

HOOD 902.MZ20131A