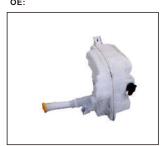

GRILLE PAINTED 2.0 900.MZ07088GB OE:

REAR REINFORCEMENT 911.MZ44085A OE:BN9A50260A

WINDSHIELD WASHER 511.MZ1124 OE:

REAR BUMPER REFLECTOR 932.MZ5235 OE:BN8P515L0B

GRILLE MAT COLOR 2.0 900.MZ07088GC OE:

SIDE SKIRT 908.MZ52001 OE: