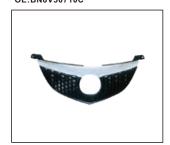

## 3 '03~on

FRONT BUMPER INNER SUPPORT 911.MZ44086Z
OF:

REAR SIDE BUMPER 912.MZ41002 OF:

GRILLE BLACK 1.6 900.MZ07082GA OE:BN8V50710C

BACK LAMP 933.MZ5219L OE:BN9A51-3F0B

FRONT BUMPER SUPPORT 911.MZ44083A OE: