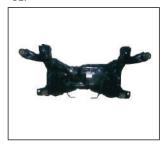

CROSSMEMBER FRONT 906.MZ21032A OE:

FRONT BUMPER INNER SUPPORT 911.MZ44086Z
OE:

All trademarks and vehicle models (including their names and pictures) mentioned in this catalogue are for reference only.

Our production is not original replacement parts but interchangeable against original parts.