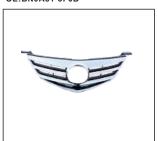

HEAD LAMP LOWER BRACKET 930B.MZ6661 OE:

GRILLE CHROME 1.6 900.MZ07082GB OE:

GRILLE CHROME 2.0 900.MZ07088GA OE:BN9650710B07

FRONT REINFORCEMENT 911.MZ44084A OE:BPVK5007Y

INNER FENDER 915.MZ11118

HOOD 902.MZ20131A