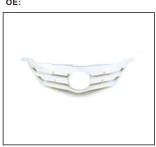

HEAD LAMP LOWER BRACKET 930B.MZ6661 OE:

GRILLE CHROME 1.6 900.MZ07082GB OE:

GRILLE CHROME 2.0 900.MZ07088GA OE:BN9650710B07

FRONT REINFORCEMENT 911.MZ44084A OE:BPVK5007Y

INNER FENDER 915.MZ11118

HOOD 902.MZ20131A

GRILLE PAINTED 2.0 900.MZ07088GB OE:

REAR REINFORCEMENT 911.MZ44085A OE:BN9A50260A

WINDSHIELD WASHER 511.MZ1124 OE:

REAR BUMPER REFLECTOR 932.MZ5235 OE:BN8P515L0B

GRILLE MAT COLOR 2.0 900.MZ07088GC OE:

SIDE SKIRT 908.MZ52001 OE: