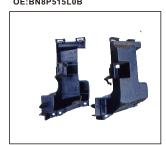

GRILLE PAINTED 2.0 900.MZ07088GB OE:

REAR REINFORCEMENT 911.MZ44085A OE:BN9A50260A

WINDSHIELD WASHER 511.MZ1124 OE:

REAR BUMPER REFLECTOR 932.MZ5235 OE:BN8P515L0B

GRILLE MAT COLOR 2.0 900.MZ07088GC OE:

SIDE SKIRT 908.MZ52001 OE: