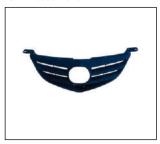

HEAD LAMP LOWER BRACKET 930B.MZ6661 OE:

GRILLE CHROME 1.6 900.MZ07082GB OE:

GRILLE CHROME 2.0 900.MZ07088GA OE:BN9650710B07

FRONT REINFORCEMENT 911.MZ44084A OE:BPVK5007Y

INNER FENDER 915.MZ11118

HOOD 902.MZ20131A