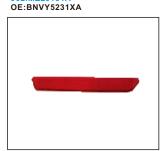

OE:BNYY5003XC

**BUMPER GRILLE 1.6** OE:BN8V50TT0B

REAR BUMPER 901.MZ04090BB OE:

FOG LAMP 939.MZ9376 OE:

FRONT BUMPER PAINTED 1.6 901.MZ04084BD OE:

BACK LAMP 933.MZ5219 OE:

**BACK LAMP** OE:

All trademarks and vehicle models (including their names and pictures) mentioned in this catalogue are for reference only. Our production is not original replacement parts but interchangeable against original parts.