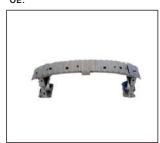

CROSSMEMBER FRONT 906.MZ21032A OE:

FRONT BUMPER INNER SUPPORT 911.MZ44086Z
OE:

All trademarks and vehicle models (including their names and pictures) mentioned in this catalogue are for reference only.

Our production is not original replacement parts but interchangeable against original parts.