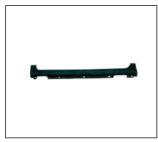

## 3 '03~on

FRONT BUMPER INNER SUPPORT 911.MZ44086Z
OF:

REAR SIDE BUMPER 912.MZ41002 OF:

GRILLE BLACK 1.6 900.MZ07082GA OE:BN8V50710C

BACK LAMP 933.MZ5219L OE:BN9A51-3F0B

FRONT BUMPER SUPPORT 911.MZ44083A OE:

CROSSMEMBER FRONT 906.MZ21032A OE:

FRONT BUMPER INNER SUPPORT 911.MZ44086Z
OE:

All trademarks and vehicle models (including their names and pictures) mentioned in this catalogue are for reference only.

Our production is not original replacement parts but interchangeable against original parts.