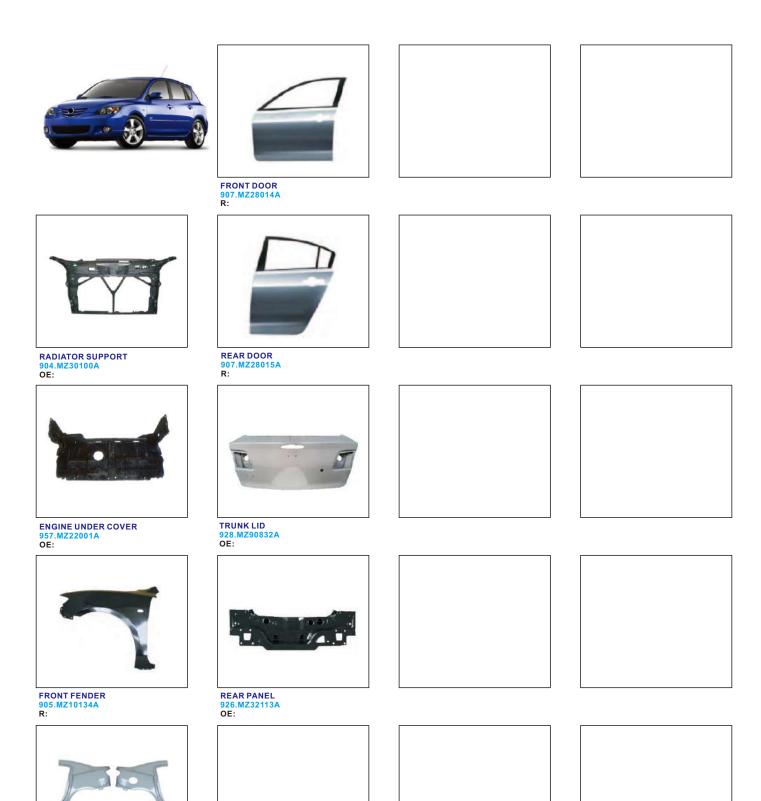

HEAD LAMP LOWER BRACKET 930B.MZ6661 OE:

GRILLE CHROME 1.6 900.MZ07082GB OE:

GRILLE CHROME 2.0 900.MZ07088GA OE:BN9650710B07

FRONT REINFORCEMENT 911.MZ44084A OE:BPVK5007Y

INNER FENDER 915.MZ11118

HOOD 902.MZ20131A

GRILLE PAINTED 2.0 900.MZ07088GB OE:

REAR REINFORCEMENT 911.MZ44085A OE:BN9A50260A

WINDSHIELD WASHER 511.MZ1124 OE:

REAR BUMPER REFLECTOR 932.MZ5235 OE:BN8P515L0B

GRILLE MAT COLOR 2.0 900.MZ07088GC OE:

SIDE SKIRT 908.MZ52001 OE:

CROSSMEMBER FRONT 906.MZ21032A OE:

FRONT BUMPER INNER SUPPORT 911.MZ44086Z
OE:

All trademarks and vehicle models (including their names and pictures) mentioned in this catalogue are for reference only.

Our production is not original replacement parts but interchangeable against original parts.

## 3 '03~on

REAR FENDER 905.MZ17014A R:

All trademarks and vehicle models (including their names and pictures) mentioned in this catalogue are for reference only.

Our production is not original replacement parts but interchangeable against original parts.