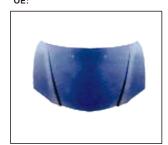

HEAD LAMP LOWER BRACKET 930B.MZ6661 OE:

GRILLE CHROME 1.6 900.MZ07082GB OE:

GRILLE CHROME 2.0 900.MZ07088GA OE:BN9650710B07

FRONT REINFORCEMENT 911.MZ44084A OE:BPVK5007Y

INNER FENDER 915.MZ11118

HOOD 902.MZ20131A