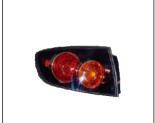

## '03~on

TAIL LAMP

R BN9A1150C L BN9A51170C

**REAR BUMPER MAT COLOR 1.6** 901.MZ04098BA OE:

3RD BRACK LAMP 940.MZ6112 OE:

FRONT BUMPER 901.MZ04089BA OE:BNYK5003XD

**REAR BUMPER PAINTED 1.6** 901. OE:

LICENSE LAMP 935.MZ1001 OE: