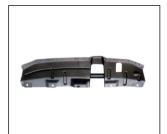

## **QASHQAI '19**

FRONT BUMPER OE:62022-DF60H

FRONT LICENSE PLATE BOARD OE:62070-DF60A

FRONT TOW COVER OE:622A0-DF60A

HEAD LAMP 930.NS7125E R:26010-DF60A L:26060-DF60A

REAR BUMPER 901.NS08055BA OE:85022-DF60H

COVER, UNDER ENGINE OE:75890-2GF0H

REAR TOW COVER 901C.NS11012 OE:85071-DF60A

TAIL LAMP 931.NS7617 R:26550-DF60A L:26555-DF60A

FOG LAMP COVER 913.NS1212 R:622A0-DF60A

**ENGINE SIDE BOARD** 

911. NS44311 R:63838-1DA0A L:63839-1DA0A