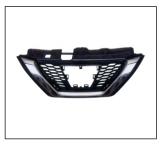

**BACK LAMP** R:26550-DF65A L:26555-DF65A

REAR BUMPER LOWER SIDE MLDG R:85086-DF60A L:85087-DF60A

FENDER TRIM FRONT R:63820-DF30A L:63811-DF30A

FENDER TRIM REAR 943.NS12905 R:93829-DF30A L:93828-DF60A

OE:62310-DF60A/B