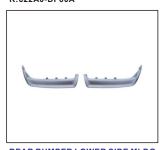

## **QASHQAI '19**

FRONT BUMPER OE:62022-DF60H

FRONT LICENSE PLATE BOARD OE:62070-DF60A

FRONT TOW COVER OE:622A0-DF60A

HEAD LAMP 930.NS7125E R:26010-DF60A L:26060-DF60A

REAR BUMPER 901.NS08055BA OE:85022-DF60H