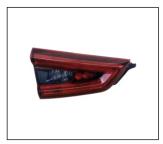

COVER, UNDER ENGINE OE:75890-2GF0H

REAR TOW COVER 901C.NS11012 OE:85071-DF60A

TAIL LAMP 931.NS7617 R:26550-DF60A L:26555-DF60A

FOG LAMP COVER 913.NS1212 R:622A0-DF60A

**ENGINE SIDE BOARD** 

911. NS44311 R:63838-1DA0A L:63839-1DA0A