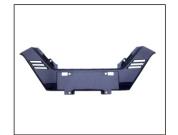

COVER, UNDER ENGINE OE:75890-2GF0H

REAR TOW COVER 901C.NS11012 OE:85071-DF60A

TAIL LAMP 931.NS7617 R:26550-DF60A L:26555-DF60A

FOG LAMP COVER 913.NS1212 R:622A0-DF60A

**ENGINE SIDE BOARD** 

911. NS44311 R:63838-1DA0A L:63839-1DA0A