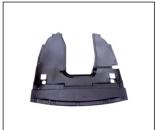

COVER, UNDER ENGINE OE:75890-2GF0H

REAR TOW COVER 901C.NS11012 OE:85071-DF60A

TAIL LAMP 931.NS7617 R:26550-DF60A L:26555-DF60A

FOG LAMP COVER 913.NS1212 R:622A0-DF60A

**ENGINE SIDE BOARD** 

911. NS44311 R:63838-1DA0A L:63839-1DA0A