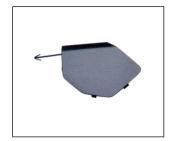

TOP COVER BOARD, WATER TANK 911.NS44312A OE:62078-DF60A

All trademarks and vehicle models (including their names and pictures) mentioned in this catalogue are for reference only.

Our production is not original replacement parts but interchangeable against original parts.