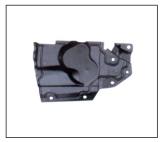

COVER, UNDER ENGINE OE:75890-2GF0H

REAR TOW COVER 901C.NS11012 OE:85071-DF60A

TAIL LAMP 931.NS7617 R:26550-DF60A L:26555-DF60A

FOG LAMP COVER 913.NS1212 R:622A0-DF60A

**ENGINE SIDE BOARD** 

911. NS44311 R:63838-1DA0A L:63839-1DA0A