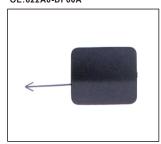

COVER, UNDER ENGINE OE:75890-2GF0H

REAR TOW COVER 901C.NS11012 OE:85071-DF60A

TAIL LAMP 931.NS7617 R:26550-DF60A L:26555-DF60A

FOG LAMP COVER 913.NS1212 R:622A0-DF60A

**ENGINE SIDE BOARD** 

911. NS44311 R:63838-1DA0A L:63839-1DA0A

**BACK LAMP** R:26550-DF65A L:26555-DF65A

REAR BUMPER LOWER SIDE MLDG R:85086-DF60A L:85087-DF60A

FENDER TRIM FRONT R:63820-DF30A L:63811-DF30A

FENDER TRIM REAR 943.NS12905 R:93829-DF30A L:93828-DF60A

OE:62310-DF60A/B