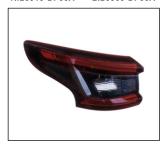

COVER, UNDER ENGINE OE:75890-2GF0H

REAR TOW COVER 901C.NS11012 OE:85071-DF60A

TAIL LAMP 931.NS7617 R:26550-DF60A L:26555-DF60A

FOG LAMP COVER 913.NS1212 R:622A0-DF60A

**ENGINE SIDE BOARD** 

911. NS44311 R:63838-1DA0A L:63839-1DA0A