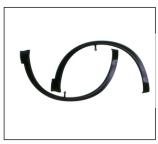

**BACK LAMP** R:26550-DF65A L:26555-DF65A

REAR BUMPER LOWER SIDE MLDG R:85086-DF60A L:85087-DF60A

FENDER TRIM FRONT R:63820-DF30A L:63811-DF30A

FENDER TRIM REAR 943.NS12905 R:93829-DF30A L:93828-DF60A

OE:62310-DF60A/B