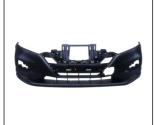

## **QASHQAI '19**

FRONT BUMPER OE:62022-DF60H

FRONT LICENSE PLATE BOARD OE:62070-DF60A

FRONT TOW COVER OE:622A0-DF60A

HEAD LAMP 930.NS7125E R:26010-DF60A L:26060-DF60A

REAR BUMPER 901.NS08055BA OE:85022-DF60H