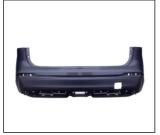

## **QASHQAI '19**

FRONT BUMPER OE:62022-DF60H

FRONT LICENSE PLATE BOARD OE:62070-DF60A

FRONT TOW COVER OE:622A0-DF60A

HEAD LAMP 930.NS7125E R:26010-DF60A L:26060-DF60A

REAR BUMPER 901.NS08055BA OE:85022-DF60H