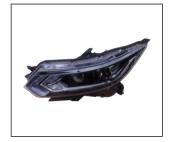

## **QASHQAI '19**

FRONT BUMPER OE:62022-DF60H

FRONT LICENSE PLATE BOARD OE:62070-DF60A

FRONT TOW COVER OE:622A0-DF60A

HEAD LAMP 930.NS7125E R:26010-DF60A L:26060-DF60A

REAR BUMPER 901.NS08055BA OE:85022-DF60H