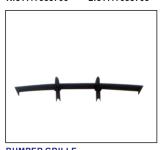

FOG LAMP 939.BM1210

FRONT BUMPER BRACKET 911.BM44104 R:51117033706 L:51117033705

FRONT TRAILER COVER 901C.BM11033A OE:51117111787

TAIL LAMP 931.BM1922 R:63216910768 L:63216910767

BUMPER GRILLE 901G.BM07036GA OE:51117033702