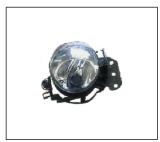

## 5 SERIES E60 '03~'06

GRILLE BLACK 900.BM07904GA OE:

REAR BUMPER BRACKET 911.BM44106A R:51127033716 L:51127033715

**TBA** 

HEAD LAMP 930.BM1150 R

FRONT BUMPER 901.BM04902BA OE:51117111740

FOG LAMP COVER 913.BM10003 R:51117049244 L:51117049243