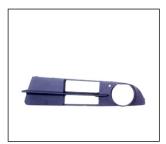

## 5 SERIES E60 '03~'06

GRILLE BLACK 900.BM07904GA OE:

REAR BUMPER BRACKET 911.BM44106A R:51127033716 L:51127033715

**TBA** 

HEAD LAMP 930.BM1150 R

FRONT BUMPER 901.BM04902BA OE:51117111740

FOG LAMP COVER 913.BM10003 R:51117049244 L:51117049243