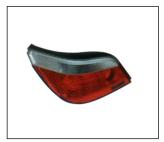

FOG LAMP 939.BM1210

FRONT BUMPER BRACKET 911.BM44104 R:51117033706 L:51117033705

FRONT TRAILER COVER 901C.BM11033A OE:51117111787

TAIL LAMP 931.BM1922 R:63216910768 L:63216910767

BUMPER GRILLE 901G.BM07036GA OE:51117033702