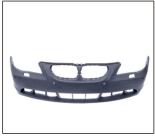

## 5 SERIES E60 '03~'06

GRILLE BLACK 900.BM07904GA OE:

REAR BUMPER BRACKET 911.BM44106A R:51127033716 L:51127033715

**TBA** 

HEAD LAMP 930.BM1150 R

FRONT BUMPER 901.BM04902BA OE:51117111740

FOG LAMP COVER 913.BM10003 R:51117049244 L:51117049243