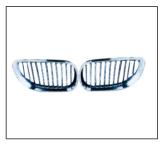

## 5 SERIES E60 '03~'06

GRILLE BLACK 900.BM07904GA OE:

REAR BUMPER BRACKET 911.BM44106A R:51127033716 L:51127033715

**TBA** 

HEAD LAMP 930.BM1150 R

FRONT BUMPER 901.BM04902BA OE:51117111740

FOG LAMP COVER 913.BM10003 R:51117049244 L:51117049243

REAR TRAILER COVER 901C.BM11034A OE:51127119151

GRILLE CHROME 900.BM07903GA OE:

AIR FILTER CASE 241.BM1001A OE: 13717521030

REAR BUMPER REFLECTOR 932.BM1603 R:63146915-040 L:63146915039

All trademarks and vehicle models (including their names and pictures) mentioned in this catalogue are for reference only.