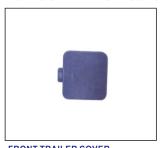

FOG LAMP 939.BM1210

FRONT BUMPER BRACKET 911.BM44104 R:51117033706 L:51117033705

FRONT TRAILER COVER 901C.BM11033A OE:51117111787

TAIL LAMP 931.BM1922 R:63216910768 L:63216910767

BUMPER GRILLE 901G.BM07036GA OE:51117033702