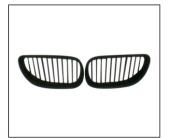

## 5 SERIES E60 '03~'06

GRILLE BLACK 900.BM07904GA OE:

REAR BUMPER BRACKET 911.BM44106A R:51127033716 L:51127033715

**TBA** 

HEAD LAMP 930.BM1150 R

FRONT BUMPER 901.BM04902BA OE:51117111740

FOG LAMP COVER 913.BM10003 R:51117049244 L:51117049243

REAR TRAILER COVER 901C.BM11034A OE:51127119151

GRILLE CHROME 900.BM07903GA OE:

AIR FILTER CASE 241.BM1001A OE: 13717521030

REAR BUMPER REFLECTOR 932.BM1603 R:63146915-040 L:63146915039

All trademarks and vehicle models (including their names and pictures) mentioned in this catalogue are for reference only.