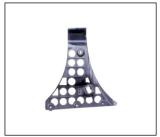

## 5 SERIES E60 '03~'06

GRILLE BLACK 900.BM07904GA OE:

REAR BUMPER BRACKET 911.BM44106A R:51127033716 L:51127033715

**TBA** 

HEAD LAMP 930.BM1150 R

FRONT BUMPER 901.BM04902BA OE:51117111740

FOG LAMP COVER 913.BM10003 R:51117049244 L:51117049243