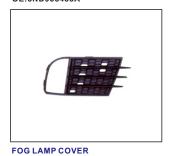

FOG LAMP 939.637511 R:5ND941700A

REAR BUMPER 901.6305078BA OE:5N0807421G

FRONT TOW COVER 901C.6311029A OE:5ND807241A

913.6307067A R:5ND853666 L:5ND853665

All trademarks and vehicle models (including their names and pictures) mentioned in this catalogue are for reference only.