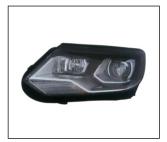

## TIGUAN '13

GRILLE BLACK 900.6317054GA OE:5N0853651H

FRONT APRON 903.6306019VA OE:5ND807903C

FRONT BUMPER NOZZLE HOLE COVER 901C.6311030A R:5ND955110A L:5ND955109A

HEAD LAMP 930.637030E R:

GRILLE W/ CHROME 900.6317055GA OE:5N0853651J