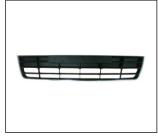

## TIGUAN '13

GRILLE BLACK 900.6317054GA OE:5N0853651H

FRONT APRON 903.6306019VA OE:5ND807903C

FRONT BUMPER NOZZLE HOLE COVER 901C.6311030A R:5ND955110A L:5ND955109A

HEAD LAMP 930.637030E R:

GRILLE W/ CHROME 900.6317055GA OE:5N0853651J