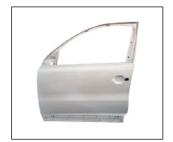

## TIGUAN '13

FRONT DOOR 907.6328108A R:

HEAD LAMP BRACKET 911.6344297A R:5ND807282 L:5ND807281

REAR DOOR 907.6328109A R:

HOOD 902.6329003A OE:

TRUNK LID 928.6391101A OE

FRONT FENDER 905.6321008A R:

REAR PANEL 926.6331002A OE