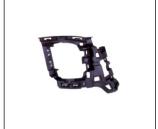

## TIGUAN '13

FRONT DOOR 907.6328108A R:

HEAD LAMP BRACKET 911.6344297A R:5ND807282 L:5ND807281

REAR DOOR 907.6328109A R:

HOOD 902.6329003A OE:

TRUNK LID 928.6391101A OE

FRONT FENDER 905.6321008A R:

REAR PANEL 926.6331002A OE