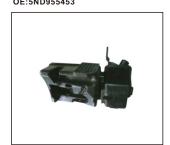

WATER TANK LUXURY 509.631028A OE:5ND955453

TAIL LAMP 931.637912 R:5N0945096Q

FRONT BUMPER 901.6305077BA OE:5ND807217F

REAR BUMPER BRACKET 911.6344322A R:5N0807394E L:5N0807393E

WATER TANK 509.631029A OE:5ND955453A