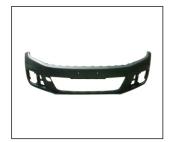

WATER TANK LUXURY 509.631028A OE:5ND955453

TAIL LAMP 931.637912 R:5N0945096Q

FRONT BUMPER 901.6305077BA OE:5ND807217F

REAR BUMPER BRACKET 911.6344322A R:5N0807394E L:5N0807393E

WATER TANK 509.631029A OE:5ND955453A