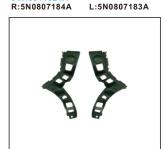

REAR APRON 903.6306020VA OE:5ND807521

RADIATOR SUPPORT 904.6330116A OE:5ND805588A

BACK LAMP 933.637308 R:5N0945094K

BUMPER GRILLE 901G.6311026GA OE:5ND853677C

FRONT BUMPER BRACKET 911.6344321A R:5N0807184A L:5N080718