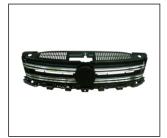

## TIGUAN '13

GRILLE BLACK 900.6317054GA OE:5N0853651H

FRONT APRON 903.6306019VA OE:5ND807903C

FRONT BUMPER NOZZLE HOLE COVER 901C.6311030A R:5ND955110A L:5ND955109A

HEAD LAMP 930.637030E R:

GRILLE W/ CHROME 900.6317055GA OE:5N0853651J