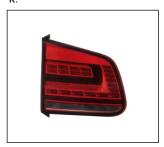

WATER TANK LUXURY 509.631028A OE:5ND955453

TAIL LAMP 931.637912 R:5N0945096Q

FRONT BUMPER 901.6305077BA OE:5ND807217F

REAR BUMPER BRACKET 911.6344322A R:5N0807394E L:5N0807393E

WATER TANK 509.631029A OE:5ND955453A