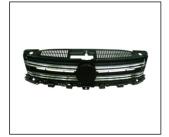

## TIGUAN '13

GRILLE BLACK 900.6317054GA OE:5N0853651H

FRONT APRON 903.6306019VA OE:5ND807903C

FRONT BUMPER NOZZLE HOLE COVER 901C.6311030A R:5ND955110A L:5ND955109A

HEAD LAMP 930.637030E R:

GRILLE W/ CHROME 900.6317055GA OE:5N0853651J