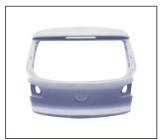

## TIGUAN '13

FRONT DOOR 907.6328108A R:

HEAD LAMP BRACKET 911.6344297A R:5ND807282 L:5ND807281

REAR DOOR 907.6328109A R:

HOOD 902.6329003A OE:

TRUNK LID 928.6391101A OE

FRONT FENDER 905.6321008A R:

REAR PANEL 926.6331002A OE