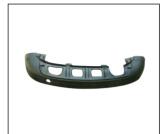

WATER TANK LUXURY 509.631028A OE:5ND955453

TAIL LAMP 931.637912 R:5N0945096Q

FRONT BUMPER 901.6305077BA OE:5ND807217F

REAR BUMPER BRACKET 911.6344322A R:5N0807394E L:5N0807393E

WATER TANK 509.631029A OE:5ND955453A