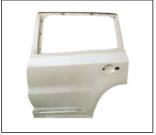

## TIGUAN '13

FRONT DOOR 907.6328108A R:

HEAD LAMP BRACKET 911.6344297A R:5ND807282 L:5ND807281

REAR DOOR 907.6328109A R:

HOOD 902.6329003A OE:

TRUNK LID 928.6391101A OE

FRONT FENDER 905.6321008A R:

REAR PANEL 926.6331002A OE

REAR FENDER 905.6321015A R:

All trademarks and vehicle models (including their names and pictures) mentioned in this catalogue are for reference only.

Our production is not original replacement parts but interchangeable against original parts.