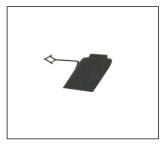

REAR APRON 903.6306020VA OE:5ND807521

RADIATOR SUPPORT 904.6330116A OE:5ND805588A

BACK LAMP 933.637308 R:5N0945094K

BUMPER GRILLE 901G.6311026GA OE:5ND853677C

FRONT BUMPER BRACKET 911.6344321A R:5N0807184A L:5N080718