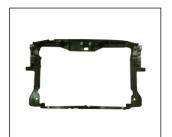

REAR APRON 903.6306020VA OE:5ND807521

RADIATOR SUPPORT 904.6330116A OE:5ND805588A

BACK LAMP 933.637308 R:5N0945094K

BUMPER GRILLE 901G.6311026GA OE:5ND853677C

FRONT BUMPER BRACKET 911.6344321A R:5N0807184A L:5N080718