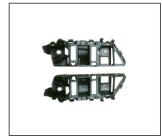

REAR APRON 903.6306020VA OE:5ND807521

RADIATOR SUPPORT 904.6330116A OE:5ND805588A

BACK LAMP 933.637308 R:5N0945094K

BUMPER GRILLE 901G.6311026GA OE:5ND853677C

FRONT BUMPER BRACKET 911.6344321A R:5N0807184A L:5N080718