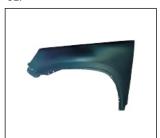

## TIGUAN '13

FRONT DOOR 907.6328108A R:

HEAD LAMP BRACKET 911.6344297A R:5ND807282 L:5ND807281

REAR DOOR 907.6328109A R:

HOOD 902.6329003A OE:

TRUNK LID 928.6391101A OE

FRONT FENDER 905.6321008A R:

REAR PANEL 926.6331002A OE