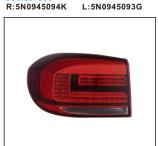

REAR APRON 903.6306020VA OE:5ND807521

RADIATOR SUPPORT 904.6330116A OE:5ND805588A

BACK LAMP 933.637308 R:5N0945094K

BUMPER GRILLE 901G.6311026GA OE:5ND853677C

FRONT BUMPER BRACKET 911.6344321A R:5N0807184A L:5N080718