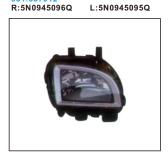

WATER TANK LUXURY 509.631028A OE:5ND955453

TAIL LAMP 931.637912 R:5N0945096Q

FRONT BUMPER 901.6305077BA OE:5ND807217F

REAR BUMPER BRACKET 911.6344322A R:5N0807394E L:5N0807393E

WATER TANK 509.631029A OE:5ND955453A