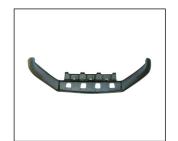

FOG LAMP 939.637511 R:5ND941700A

REAR BUMPER 901.6305078BA OE:5N0807421G

FRONT TOW COVER 901C.6311029A OE:5ND807241A

913.6307067A R:5ND853666 L:5ND853665

All trademarks and vehicle models (including their names and pictures) mentioned in this catalogue are for reference only.