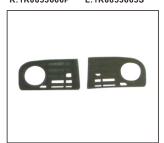

BUMPER GRILLE 901G.6311015GA OE:1K0853677

REAR APRON 903.VW05030V/ OE:1K6807568

GRILLE 900.VW07909GA OE:1K0853651E

R32 REAR BUMPER 901.6305050BA OE:1K6807521C/J

BUMPER GRILLE SIDE 913.VW07014H R:1K0853666P L:1K0853665S