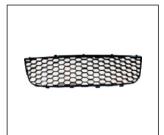

BUMPER GRILLE 901G.6311015GA OE:1K0853677

REAR APRON 903.VW05030V/ OE:1K6807568

GRILLE 900.VW07909GA OE:1K0853651E

R32 REAR BUMPER 901.6305050BA OE:1K6807521C/J

BUMPER GRILLE SIDE 913.VW07014H R:1K0853666P L:1K0853665S