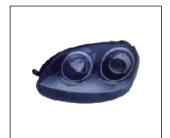

## **GOLF VGTI**

FRONT BUMPER 901.6305052BA OE:1K0807217/F

NORMAL GRILLE 900.6317036GA OE:1K0853651A

REAR BUMPER BRACKET 911 .VW44161 R:1K5807394 L:1K0807393

HEAD LAMP 930.VWB257 R:0301212274

441-11A5 L:0301212273