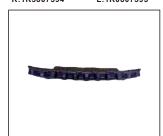

## **GOLF VGTI**

FRONT BUMPER 901.6305052BA OE:1K0807217/F

NORMAL GRILLE 900.6317036GA OE:1K0853651A

REAR BUMPER BRACKET 911 .VW44161 R:1K5807394 L:1K0807393

HEAD LAMP 930.VWB257 R:0301212274

441-11A5 L:0301212273