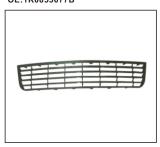

## **GOLF VGTI**

FRONT BUMPER 901.6305052BA OE:1K0807217/F

NORMAL GRILLE 900.6317036GA OE:1K0853651A

REAR BUMPER BRACKET 911 .VW44161 R:1K5807394 L:1K0807393

HEAD LAMP 930.VWB257 R:0301212274

441-11A5 L:0301212273