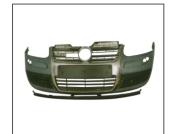

## **GOLF VGTI**

FRONT BUMPER 901.6305052BA OE:1K0807217/F

NORMAL GRILLE 900.6317036GA OE:1K0853651A

REAR BUMPER BRACKET 911 .VW44161 R:1K5807394 L:1K0807393

HEAD LAMP 930.VWB257 R:0301212274

441-11A5 L:0301212273