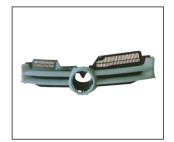

## **GOLF VGTI**

FRONT BUMPER 901.6305052BA OE:1K0807217/F

NORMAL GRILLE 900.6317036GA OE:1K0853651A

REAR BUMPER BRACKET 911 .VW44161 R:1K5807394 L:1K0807393

HEAD LAMP 930.VWB257 R:0301212274

441-11A5 L:0301212273

BUMPER GRILLE 901G.6311015GA OE:1K0853677

REAR APRON 903.VW05030V/ OE:1K6807568

GRILLE 900.VW07909GA OE:1K0853651E

R32 REAR BUMPER 901.6305050BA OE:1K6807521C/J

BUMPER GRILLE SIDE 913.VW07014H R:1K0853666P L:1K0853665S