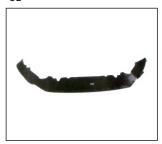

## REPLACEMENT FOR BEETLE '16

FOG LAMP COVER R:5C5854662

FRONT BUMPER

L:5C5854661

INNER FENDER R:5C5809962 L:5C5809961

FRONT BUMPER 901.6305070BA OE

BUMPER GRILLE 901G.VW07068 OE:5C5853677

TOW COVER 901C.VW11006A OE:5C5807241A