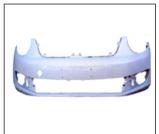

## REPLACEMENT FOR BEETLE '16

FOG LAMP COVER R:5C5854662

FRONT BUMPER

L:5C5854661

INNER FENDER R:5C5809962 L:5C5809961

FRONT BUMPER 901.6305070BA OE

BUMPER GRILLE 901G.VW07068 OE:5C5853677

TOW COVER 901C.VW11006A OE:5C5807241A