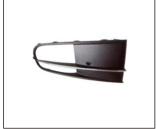

## REPLACEMENT FOR BEETLE '16

FOG LAMP COVER R:5C5854662

FRONT BUMPER

L:5C5854661

INNER FENDER R:5C5809962 L:5C5809961

FRONT BUMPER 901.6305070BA OE

BUMPER GRILLE 901G.VW07068 OE:5C5853677

TOW COVER 901C.VW11006A OE:5C5807241A