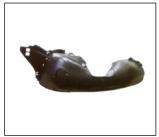

## REPLACEMENT FOR BEETLE '16

FOG LAMP COVER R:5C5854662

FRONT BUMPER

L:5C5854661

INNER FENDER R:5C5809962 L:5C5809961

FRONT BUMPER 901.6305070BA OE

BUMPER GRILLE 901G.VW07068 OE:5C5853677

TOW COVER 901C.VW11006A OE:5C5807241A