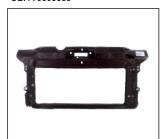

FRONT APRON

**HEAD LAMP BRACKET** R;5C5807262 L:5C5807261

**RADIATOR SUPPORT** OE:1Y0805588

**BUMPER GRILLE** 901G.6311021GA OE

FRONT BUMPER BRACKET R:5C5807774D L:5C5807773D

RADIATOR SUPPORT ('05~'10) OE:1C0805594R