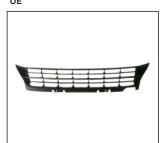

## REPLACEMENT FOR BEETLE '16

FOG LAMP COVER R:5C5854662

FRONT BUMPER

L:5C5854661

INNER FENDER R:5C5809962 L:5C5809961

FRONT BUMPER 901.6305070BA OE

BUMPER GRILLE 901G.VW07068 OE:5C5853677

TOW COVER 901C.VW11006A OE:5C5807241A

FRONT APRON

**HEAD LAMP BRACKET** R;5C5807262 L:5C5807261

**RADIATOR SUPPORT** OE:1Y0805588

**BUMPER GRILLE** 901G.6311021GA OE

FRONT BUMPER BRACKET R:5C5807774D L:5C5807773D

RADIATOR SUPPORT ('05~'10) OE:1C0805594R