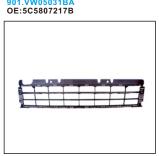

## REPLACEMENT FOR BEETLE '16

FOG LAMP COVER R:5C5854662

FRONT BUMPER

L:5C5854661

INNER FENDER R:5C5809962 L:5C5809961

FRONT BUMPER 901.6305070BA OE

BUMPER GRILLE 901G.VW07068 OE:5C5853677

TOW COVER 901C.VW11006A OE:5C5807241A