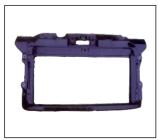

FRONT APRON

**HEAD LAMP BRACKET** R;5C5807262 L:5C5807261

**RADIATOR SUPPORT** OE:1Y0805588

**BUMPER GRILLE** 901G.6311021GA OE

FRONT BUMPER BRACKET R:5C5807774D L:5C5807773D

RADIATOR SUPPORT ('05~'10) OE:1C0805594R