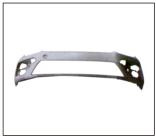

FRONT APRON

**HEAD LAMP BRACKET** R;5C5807262 L:5C5807261

**RADIATOR SUPPORT** OE:1Y0805588

**BUMPER GRILLE** 901G.6311021GA OE

FRONT BUMPER BRACKET R:5C5807774D L:5C5807773D

RADIATOR SUPPORT ('05~'10) OE:1C0805594R