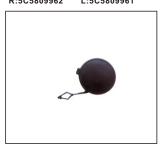

FRONT APRON

**HEAD LAMP BRACKET** R;5C5807262 L:5C5807261

**RADIATOR SUPPORT** OE:1Y0805588

**BUMPER GRILLE** 901G.6311021GA OE

FRONT BUMPER BRACKET R:5C5807774D L:5C5807773D

RADIATOR SUPPORT ('05~'10) OE:1C0805594R