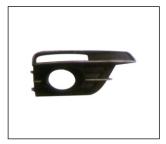

## REPLACEMENT FOR BEETLE '16

FOG LAMP COVER R:5C5854662

FRONT BUMPER

L:5C5854661

INNER FENDER R:5C5809962 L:5C5809961

FRONT BUMPER 901.6305070BA OE

BUMPER GRILLE 901G.VW07068 OE:5C5853677

TOW COVER 901C.VW11006A OE:5C5807241A

FOG LAMP COVER 913.6307071A R:

All trademarks and vehicle models (including their names and pictures) mentioned in this catalogue are for reference only.

Our production is not original replacement parts but interchangeable against original parts.