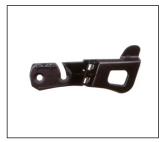

FRONT APRON

**HEAD LAMP BRACKET** R;5C5807262 L:5C5807261

**RADIATOR SUPPORT** OE:1Y0805588

**BUMPER GRILLE** 901G.6311021GA OE

FRONT BUMPER BRACKET R:5C5807774D L:5C5807773D

RADIATOR SUPPORT ('05~'10) OE:1C0805594R