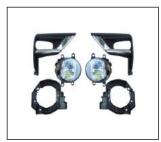

## L/CRUISER PRADO '18~

FRONT BUMPER 901.TY05225BA OE:

RADIATOR UPPER COVER 911.TY44376A OE:

HEAD LAMP 930.TY7089E R:

REAR BUMPER 901.TY05226BA

FRONT BUMPER BRACKET 911.TY44377 R:

FOG LAMP W/ COVER 939.TY7205Z