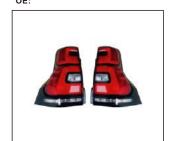

BUMPER GRILLE 901G.TY05053BA

HOOD INNER LINING 902A.TY1002A

TAIL LAMP 931.TY7099 R:

FRONT BUMPER NOZZLE HOLE COVER 901C.TY11004A OE:

GRILLE 900.TY08200GA OE:

HEAD LAMP STRIP CHROME 923.TY55162A

All trademarks and vehicle models (including their names and pictures) mentioned in this catalogue are for reference only.