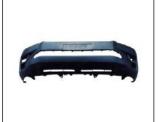

## L/CRUISER PRADO '18~

FRONT BUMPER 901.TY05225BA OE:

RADIATOR UPPER COVER 911.TY44376A OE:

HEAD LAMP 930.TY7089E R:

REAR BUMPER 901.TY05226BA

FRONT BUMPER BRACKET 911.TY44377 R:

FOG LAMP W/ COVER 939.TY7205Z