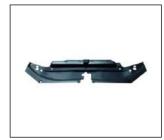

## L/CRUISER PRADO '18~

FRONT BUMPER 901.TY05225BA OE:

RADIATOR UPPER COVER 911.TY44376A OE:

HEAD LAMP 930.TY7089E R:

REAR BUMPER 901.TY05226BA

FRONT BUMPER BRACKET 911.TY44377 R:

FOG LAMP W/ COVER 939.TY7205Z