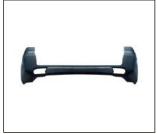

## L/CRUISER PRADO '18~

FRONT BUMPER 901.TY05225BA OE:

RADIATOR UPPER COVER 911.TY44376A OE:

HEAD LAMP 930.TY7089E R:

REAR BUMPER 901.TY05226BA

FRONT BUMPER BRACKET 911.TY44377 R:

FOG LAMP W/ COVER 939.TY7205Z