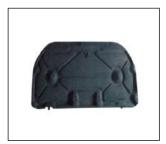

BUMPER GRILLE 901G.TY05053BA

HOOD INNER LINING 902A.TY1002A

TAIL LAMP 931.TY7099 R:

FRONT BUMPER NOZZLE HOLE COVER 901C.TY11004A OE:

GRILLE 900.TY08200GA OE:

HEAD LAMP STRIP CHROME 923.TY55162A

All trademarks and vehicle models (including their names and pictures) mentioned in this catalogue are for reference only.