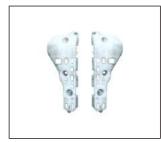

## L/CRUISER PRADO '18~

FRONT BUMPER 901.TY05225BA OE:

RADIATOR UPPER COVER 911.TY44376A OE:

HEAD LAMP 930.TY7089E R:

REAR BUMPER 901.TY05226BA

FRONT BUMPER BRACKET 911.TY44377 R:

FOG LAMP W/ COVER 939.TY7205Z