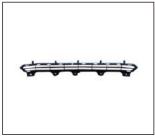

BUMPER GRILLE 901G.TY05053BA

HOOD INNER LINING 902A.TY1002A

TAIL LAMP 931.TY7099 R:

FRONT BUMPER NOZZLE HOLE COVER 901C.TY11004A OE:

GRILLE 900.TY08200GA OE:

HEAD LAMP STRIP CHROME 923.TY55162A

All trademarks and vehicle models (including their names and pictures) mentioned in this catalogue are for reference only.