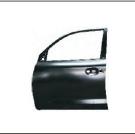

FRONT DOOR 907.TY28117A R:

REAR DOOR 907.TY28118A R:

**RADIATOR UPPER COVER** 911.T OE: Y44372A

FRONT BUMPER NOZZLE HOLE COVER 901C.TY11003A OE:

All trademarks and vehicle models (including their names and pictures) mentioned in this catalogue are for reference only. Our production is not original replacement parts but interchangeable against original parts.