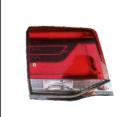

## LANDCRUISER FJ200 '16

BACK LAMP 933.TY7317 R:

HEAD LAMP ELECTRIC 930.TY7049E R:

FOG LAMP 939.TY7032 R:

REAR BUMPER LAMP 932.TY7022 R:

TAIL LAMP 931.TY7067 R:

REAR BUMPER 901.TY05170BA OE

**BUMPER GRILLE** 901G.TY05029BA R: