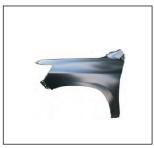

FOG LAMP BRACKET 913.TY1722 R:

HEAD LAMP MOULDING 923.TY55134A R:

FOG LAMP MOULDING 923.TY55135A R:

FOG LAMP MOULDING 923.TY55136A R:

**RADIATOR SUPPORT** 904.T OE: 30358A

HOOD 902.TY31009A OE:

FRONT FENDER 905.TY21008A R: