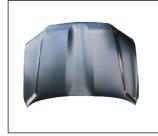

FOG LAMP BRACKET 913.TY1722 R:

HEAD LAMP MOULDING 923.TY55134A R:

FOG LAMP MOULDING 923.TY55135A R:

FOG LAMP MOULDING 923.TY55136A R:

**RADIATOR SUPPORT** 904.T OE: 30358A

HOOD 902.TY31009A OE:

FRONT FENDER 905.TY21008A R: