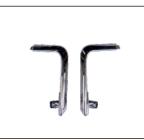

FOG LAMP BRACKET 913.TY1722 R:

HEAD LAMP MOULDING 923.TY55134A R:

FOG LAMP MOULDING 923.TY55135A R:

FOG LAMP MOULDING 923.TY55136A R:

**RADIATOR SUPPORT** 904.T OE: 30358A

HOOD 902.TY31009A OE:

FRONT FENDER 905.TY21008A R: