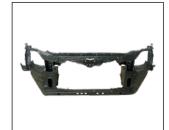

FOG LAMP BRACKET 913.TY1722 R:

HEAD LAMP MOULDING 923.TY55134A R:

FOG LAMP MOULDING 923.TY55135A R:

FOG LAMP MOULDING 923.TY55136A R:

**RADIATOR SUPPORT** 904.T OE: 30358A

HOOD 902.TY31009A OE:

FRONT FENDER 905.TY21008A R: