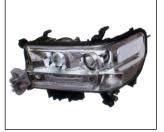

## LANDCRUISER FJ200 '16

BACK LAMP 933.TY7317 R:

HEAD LAMP ELECTRIC 930.TY7049E R:

FOG LAMP 939.TY7032 R:

REAR BUMPER LAMP 932.TY7022 R:

TAIL LAMP 931.TY7067 R:

REAR BUMPER 901.TY05170BA OE

**BUMPER GRILLE** 901G.TY05029BA R: