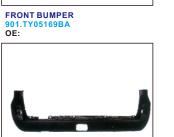

## LANDCRUISER FJ200 '16

BACK LAMP 933.TY7317 R:

HEAD LAMP ELECTRIC 930.TY7049E R:

FOG LAMP 939.TY7032 R:

REAR BUMPER LAMP 932.TY7022 R:

TAIL LAMP 931.TY7067 R:

REAR BUMPER 901.TY05170BA OE

**BUMPER GRILLE** 901G.TY05029BA R: