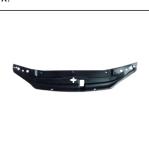

FOG LAMP BRACKET 913.TY1722 R:

HEAD LAMP MOULDING 923.TY55134A R:

FOG LAMP MOULDING 923.TY55135A R:

FOG LAMP MOULDING 923.TY55136A R:

**RADIATOR SUPPORT** 904.T OE: 30358A

HOOD 902.TY31009A OE:

FRONT FENDER 905.TY21008A R:

FRONT DOOR 907.TY28117A R:

REAR DOOR 907.TY28118A R:

**RADIATOR UPPER COVER** 911.T OE: Y44372A

FRONT BUMPER NOZZLE HOLE COVER 901C.TY11003A OE:

All trademarks and vehicle models (including their names and pictures) mentioned in this catalogue are for reference only. Our production is not original replacement parts but interchangeable against original parts.