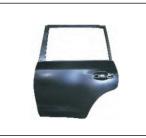

FRONT DOOR 907.TY28117A R:

REAR DOOR 907.TY28118A R:

**RADIATOR UPPER COVER** 911.T OE: Y44372A

FRONT BUMPER NOZZLE HOLE COVER 901C.TY11003A OE:

All trademarks and vehicle models (including their names and pictures) mentioned in this catalogue are for reference only. Our production is not original replacement parts but interchangeable against original parts.