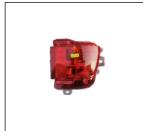

## LANDCRUISER FJ200 '16

BACK LAMP 933.TY7317 R:

HEAD LAMP ELECTRIC 930.TY7049E R:

FOG LAMP 939.TY7032 R:

REAR BUMPER LAMP 932.TY7022 R:

TAIL LAMP 931.TY7067 R:

REAR BUMPER 901.TY05170BA OE

**BUMPER GRILLE** 901G.TY05029BA R: