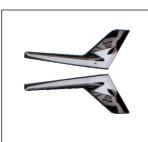

## LANDCRUISER FJ200 '16

BACK LAMP 933.TY7317 R:

HEAD LAMP ELECTRIC 930.TY7049E R:

FOG LAMP 939.TY7032 R:

REAR BUMPER LAMP 932.TY7022 R:

TAIL LAMP 931.TY7067 R:

REAR BUMPER 901.TY05170BA OE

**BUMPER GRILLE** 901G.TY05029BA R: