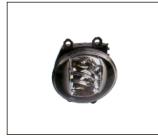

## LANDCRUISER FJ200 '16

BACK LAMP 933.TY7317 R:

HEAD LAMP ELECTRIC 930.TY7049E R:

FOG LAMP 939.TY7032 R:

REAR BUMPER LAMP 932.TY7022 R:

TAIL LAMP 931.TY7067 R:

REAR BUMPER 901.TY05170BA OE

**BUMPER GRILLE** 901G.TY05029BA R: