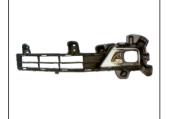

FOG LAMP BRACKET 913.TY1722 R:

HEAD LAMP MOULDING 923.TY55134A R:

FOG LAMP MOULDING 923.TY55135A R:

FOG LAMP MOULDING 923.TY55136A R:

**RADIATOR SUPPORT** 904.T OE: 30358A

HOOD 902.TY31009A OE:

FRONT FENDER 905.TY21008A R: