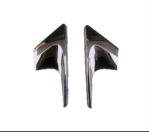

FOG LAMP BRACKET 913.TY1722 R:

HEAD LAMP MOULDING 923.TY55134A R:

FOG LAMP MOULDING 923.TY55135A R:

FOG LAMP MOULDING 923.TY55136A R:

**RADIATOR SUPPORT** 904.T OE: 30358A

HOOD 902.TY31009A OE:

FRONT FENDER 905.TY21008A R: