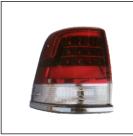

## LANDCRUISER FJ200 '16

BACK LAMP 933.TY7317 R:

HEAD LAMP ELECTRIC 930.TY7049E R:

FOG LAMP 939.TY7032 R:

REAR BUMPER LAMP 932.TY7022 R:

TAIL LAMP 931.TY7067 R:

REAR BUMPER 901.TY05170BA OE

**BUMPER GRILLE** 901G.TY05029BA R: