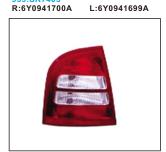

RADIATOR SUPPORT

FOG LAMP R:6Y0941700A

GRILLE OE: 1U0853651

TAIL LAMP

931.SKA385 R:1U6945095C L:1U6945096C

FOG LAMP COVER 913.SK7210 R:1U0807638B

L:1U0807367B

All trademarks and vehicle models (including their names and pictures) mentioned in this catalogue are for reference only.