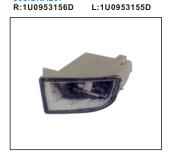

RADIATOR SUPPORT

FOG LAMP R:6Y0941700A

GRILLE OE: 1U0853651

TAIL LAMP

931.SKA385 R:1U6945095C L:1U6945096C

FOG LAMP COVER 913.SK7210 R:1U0807638B

L:1U0807367B

All trademarks and vehicle models (including their names and pictures) mentioned in this catalogue are for reference only.