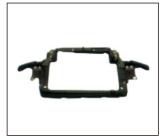

## OCTAVIA '96~'03

SIDE LAMP 932.SK7002 OE

INNER FENDER 915.SK11006 R:1U0809962D L:1U0809961C

**HEAD LAMP** R:1U1941018

SIDE LAMP 932.SK7001 OE

RADIATOR SUPPORT 0E:6Y0805588K

CORNER LAMP R:1U0953156D

MIRROR 980.SK1006E R: