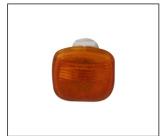

## OCTAVIA '96~'03

SIDE LAMP 932.SK7002 OE

INNER FENDER 915.SK11006 R:1U0809962D L:1U0809961C

**HEAD LAMP** R:1U1941018

SIDE LAMP 932.SK7001 OE

RADIATOR SUPPORT 0E:6Y0805588K

CORNER LAMP R:1U0953156D

MIRROR 980.SK1006E R: