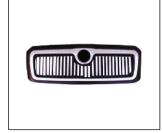

RADIATOR SUPPORT

FOG LAMP R:6Y0941700A

GRILLE OE: 1U0853651

TAIL LAMP

931.SKA385 R:1U6945095C L:1U6945096C

FOG LAMP COVER 913.SK7210 R:1U0807638B

L:1U0807367B

All trademarks and vehicle models (including their names and pictures) mentioned in this catalogue are for reference only.