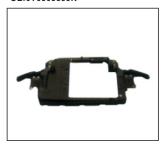

## OCTAVIA '96~'03

SIDE LAMP 932.SK7002 OE

INNER FENDER 915.SK11006 R:1U0809962D L:1U0809961C

**HEAD LAMP** R:1U1941018

SIDE LAMP 932.SK7001 OE

RADIATOR SUPPORT 0E:6Y0805588K

CORNER LAMP R:1U0953156D

MIRROR 980.SK1006E R: