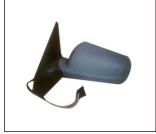

## OCTAVIA '96~'03

SIDE LAMP 932.SK7002 OE

INNER FENDER 915.SK11006 R:1U0809962D L:1U0809961C

**HEAD LAMP** R:1U1941018

SIDE LAMP 932.SK7001 OE

RADIATOR SUPPORT 0E:6Y0805588K

CORNER LAMP R:1U0953156D

MIRROR 980.SK1006E R: