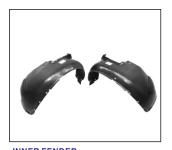

## OCTAVIA '96~'03

SIDE LAMP 932.SK7002 OE

INNER FENDER 915.SK11006 R:1U0809962D L:1U0809961C

**HEAD LAMP** R:1U1941018

SIDE LAMP 932.SK7001 OE

RADIATOR SUPPORT 0E:6Y0805588K

CORNER LAMP R:1U0953156D

MIRROR 980.SK1006E R: