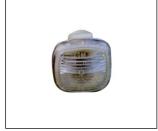

## OCTAVIA '96~'03

SIDE LAMP 932.SK7002 OE

INNER FENDER 915.SK11006 R:1U0809962D L:1U0809961C

**HEAD LAMP** R:1U1941018

SIDE LAMP 932.SK7001 OE

RADIATOR SUPPORT 0E:6Y0805588K

CORNER LAMP R:1U0953156D

MIRROR 980.SK1006E R: