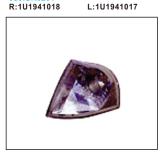

## OCTAVIA '96~'03

SIDE LAMP 932.SK7002 OE

INNER FENDER 915.SK11006 R:1U0809962D L:1U0809961C

**HEAD LAMP** R:1U1941018

SIDE LAMP 932.SK7001 OE

RADIATOR SUPPORT 0E:6Y0805588K

CORNER LAMP R:1U0953156D

MIRROR 980.SK1006E R: