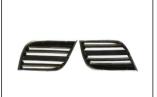

## **POLARSUN LINGWE**

HEAD LAMP 930.PS1001 OE:

FOG LAMP 939.PS4001 OE:

SIDE LAMP 932.PS1001X OE:

TAIL LAMP 931.TY1907 OE:

REAR PANEL 926.TY32076A OE:

GRILLE PLATING 900.PS07001GA OE:

GRILLE BLACK 900.PS07001GB OE: