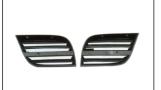

## **POLARSUN LINGWE**

HEAD LAMP 930.PS1001 OE:

FOG LAMP 939.PS4001 OE:

SIDE LAMP 932.PS1001X OE:

TAIL LAMP 931.TY1907 OE:

REAR PANEL 926.TY32076A OE:

GRILLE PLATING 900.PS07001GA OE:

GRILLE BLACK 900.PS07001GB OE: