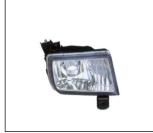

## **POLARSUN LINGWE**

HEAD LAMP 930.PS1001 OE:

FOG LAMP 939.PS4001 OE:

SIDE LAMP 932.PS1001X OE:

TAIL LAMP 931.TY1907 OE:

REAR PANEL 926.TY32076A OE:

GRILLE PLATING 900.PS07001GA OE:

GRILLE BLACK 900.PS07001GB OE: