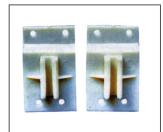

HOOD 902.PS20001A OE:

FRONTBUMPER 901.PS04001BA OE:

FRONT BUMPER BRACKET(NEW) 911.TY44247 OE:

FRONT BUMPER BRACKET(OLD) 911.TY44246 OE:

All trademarks and vehicle models (including their names and pictures) mentioned in this catalogue are for reference only. Our production is not original replacement parts but interchangeable against original parts.