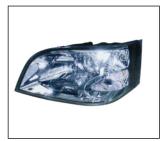

## **POLARSUN LINGWE**

HEAD LAMP 930.PS1001 OE:

FOG LAMP 939.PS4001 OE:

SIDE LAMP 932.PS1001X OE:

TAIL LAMP 931.TY1907 OE:

REAR PANEL 926.TY32076A OE:

GRILLE PLATING 900.PS07001GA OE:

GRILLE BLACK 900.PS07001GB OE: