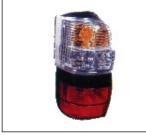

## **POLARSUN LINGWE**

HEAD LAMP 930.PS1001 OE:

FOG LAMP 939.PS4001 OE:

SIDE LAMP 932.PS1001X OE:

TAIL LAMP 931.TY1907 OE:

REAR PANEL 926.TY32076A OE:

GRILLE PLATING 900.PS07001GA OE:

GRILLE BLACK 900.PS07001GB OE: