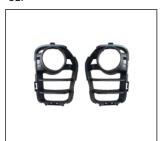

## E26 NV350 '19~

FRONT BUMPER WIDE BODY 901.NS08040BA OE:

FOG LAMP COVER 913.NS2139A

HEAD LAMP 930.NS7132 R:

FRONT BUMPER NARROW BODY 901.NS08041BA OE:

TAIL LAMP LED 931.NS7620 R:

FRONT BUMPER GRILLE WIDE BODY 901G.NS04007BA OE:

GRILLE WIDE BODY 900.NS27266GA OE:

FRONT BUMPER GRILLE NARROW BODY 901G.NS04008BA OE:

GRILLE NARROW BODY 900.NS27267GA

FOG LAMP COVER 913.NS2138A R:

All trademarks and vehicle models (including their names and pictures) mentioned in this catalogue are for reference only.