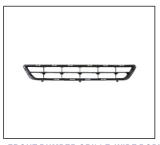

## E26 NV350 '19~

FRONT BUMPER WIDE BODY 901.NS08040BA OE:

FOG LAMP COVER 913.NS2139A

HEAD LAMP 930.NS7132 R:

FRONT BUMPER NARROW BODY 901.NS08041BA OE:

TAIL LAMP LED 931.NS7620 R:

FRONT BUMPER GRILLE WIDE BODY 901G.NS04007BA OE:

GRILLE WIDE BODY 900.NS27266GA OE:

FRONT BUMPER GRILLE NARROW BODY 901G.NS04008BA OE:

GRILLE NARROW BODY 900.NS27267GA

FOG LAMP COVER 913.NS2138A R:

All trademarks and vehicle models (including their names and pictures) mentioned in this catalogue are for reference only.