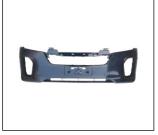

## E26 NV350 '19~

FRONT BUMPER WIDE BODY 901.NS08040BA OE:

FOG LAMP COVER 913.NS2139A

HEAD LAMP 930.NS7132 R:

FRONT BUMPER NARROW BODY 901.NS08041BA OE:

TAIL LAMP LED 931.NS7620 R:

FRONT BUMPER GRILLE WIDE BODY 901G.NS04007BA OE: