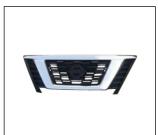

GRILLE WIDE BODY 900.NS27266GA OE:

FRONT BUMPER GRILLE NARROW BODY 901G.NS04008BA OE:

GRILLE NARROW BODY 900.NS27267GA

FOG LAMP COVER 913.NS2138A R:

All trademarks and vehicle models (including their names and pictures) mentioned in this catalogue are for reference only.