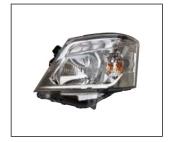

## E26 NV350 '19~

FRONT BUMPER WIDE BODY 901.NS08040BA OE:

FOG LAMP COVER 913.NS2139A

HEAD LAMP 930.NS7132 R:

FRONT BUMPER NARROW BODY 901.NS08041BA OE:

TAIL LAMP LED 931.NS7620 R:

FRONT BUMPER GRILLE WIDE BODY 901G.NS04007BA OE: