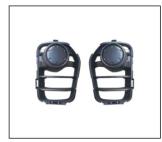

GRILLE WIDE BODY 900.NS27266GA OE:

FRONT BUMPER GRILLE NARROW BODY 901G.NS04008BA OE:

GRILLE NARROW BODY 900.NS27267GA

FOG LAMP COVER 913.NS2138A R:

All trademarks and vehicle models (including their names and pictures) mentioned in this catalogue are for reference only.