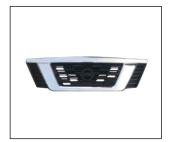

## E26 NV350 '19~

FRONT BUMPER WIDE BODY 901.NS08040BA OE:

FOG LAMP COVER 913.NS2139A

HEAD LAMP 930.NS7132 R:

FRONT BUMPER NARROW BODY 901.NS08041BA OE:

TAIL LAMP LED 931.NS7620 R:

FRONT BUMPER GRILLE WIDE BODY 901G.NS04007BA OE:

GRILLE WIDE BODY 900.NS27266GA OE:

FRONT BUMPER GRILLE NARROW BODY 901G.NS04008BA OE:

GRILLE NARROW BODY 900.NS27267GA

FOG LAMP COVER 913.NS2138A R:

All trademarks and vehicle models (including their names and pictures) mentioned in this catalogue are for reference only.