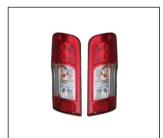

## E26 NV350 '19~

FRONT BUMPER WIDE BODY 901.NS08040BA OE:

FOG LAMP COVER 913.NS2139A

HEAD LAMP 930.NS7132 R:

FRONT BUMPER NARROW BODY 901.NS08041BA OE:

TAIL LAMP LED 931.NS7620 R:

FRONT BUMPER GRILLE WIDE BODY 901G.NS04007BA OE: