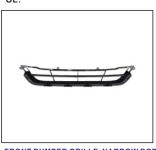

## E26 NV350 '19~

FRONT BUMPER WIDE BODY 901.NS08040BA OE:

FOG LAMP COVER 913.NS2139A

HEAD LAMP 930.NS7132 R:

FRONT BUMPER NARROW BODY 901.NS08041BA OE:

TAIL LAMP LED 931.NS7620 R:

FRONT BUMPER GRILLE WIDE BODY 901G.NS04007BA OE: