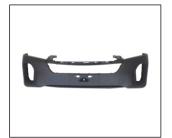

## E26 NV350 '19~

FRONT BUMPER WIDE BODY 901.NS08040BA OE:

FOG LAMP COVER 913.NS2139A

HEAD LAMP 930.NS7132 R:

FRONT BUMPER NARROW BODY 901.NS08041BA OE:

TAIL LAMP LED 931.NS7620 R:

FRONT BUMPER GRILLE WIDE BODY 901G.NS04007BA OE: