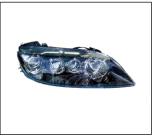

GRILLE 900.MZ07903GA OE:GKZA50710B

FRONT BUMPER

REAR BUMPER

901.MZ04904BA OE:

MZ04903BA

901. OE:

HEAD LAMP 930.MZ1148 OE:

TAIL LAMP R:22061971R L:22061871L