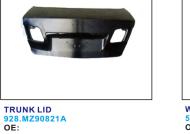

GRILLE 900.MZ07903GA OE:GKZA50710B

FRONT BUMPER

REAR BUMPER

901.MZ04904BA OE:

MZ04903BA

901. OE:

HEAD LAMP 930.MZ1148 OE:

TAIL LAMP R:22061971R L:22061871L