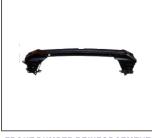

BACK LAMP R:GJ6E513F0D L:GJ6E513F0D

FRONT BUMPER REINFORCEMENT OE:G31A-50-070

All trademarks and vehicle models (including their names and pictures) mentioned in this catalogue are for reference only. Our production is not original replacement parts but interchangeable against original parts.