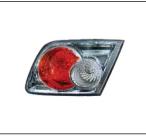

BACK LAMP R:GJ6E513F0D L:GJ6E513F0D

FRONT BUMPER REINFORCEMENT OE:G31A-50-070

All trademarks and vehicle models (including their names and pictures) mentioned in this catalogue are for reference only. Our production is not original replacement parts but interchangeable against original parts.