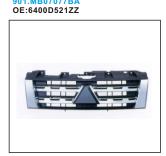

## PAJERO '15 v98

FRONT BUMPER 901.MB07077BA

DAYLIGHT RUNNING LAMP 932.MB7010 R:8312A020 L:8312A019

L:6400G121

FRONT LICENSER BOARD 942.MB99001A OE:

913.MB2059 R:6407A122

GRILLE 900.MB08019GA OE:

GRILLE 900.MB08012GA OE:7450A956