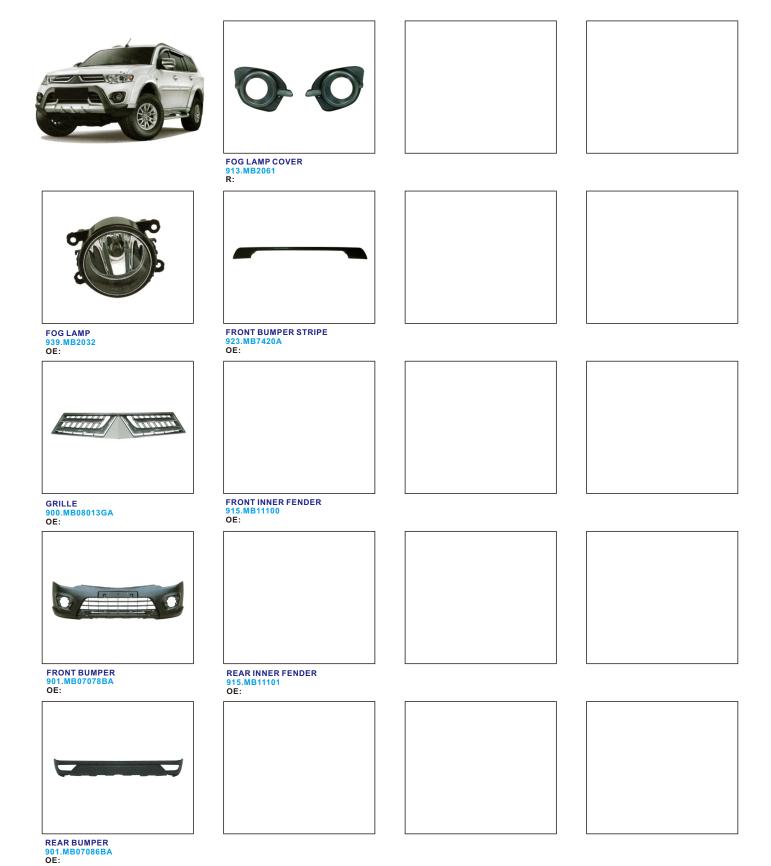

## PAJERO '15 v98

FRONT BUMPER 901.MB07077BA

DAYLIGHT RUNNING LAMP 932.MB7010 R:8312A020 L:8312A019

L:6400G121

FRONT LICENSER BOARD 942.MB99001A OE:

913.MB2059 R:6407A122

GRILLE 900.MB08019GA OE:

GRILLE 900.MB08012GA OE:7450A956