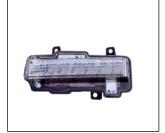

## PAJERO '15 v98

FRONT BUMPER 901.MB07077BA

DAYLIGHT RUNNING LAMP 932.MB7010 R:8312A020 L:8312A019

L:6400G121

FRONT LICENSER BOARD 942.MB99001A OE:

913.MB2059 R:6407A122

GRILLE 900.MB08019GA OE:

GRILLE 900.MB08012GA OE:7450A956