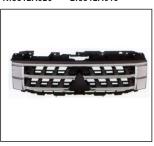

## PAJERO '15 v98

FRONT BUMPER 901.MB07077BA

DAYLIGHT RUNNING LAMP 932.MB7010 R:8312A020 L:8312A019

L:6400G121

FRONT LICENSER BOARD 942.MB99001A OE:

913.MB2059 R:6407A122

GRILLE 900.MB08019GA OE:

GRILLE 900.MB08012GA OE:7450A956