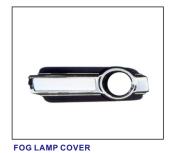

FRONT BUMPER STRIPE 923.MB7419 R: L:

FRONT BUMPER 901.MB07075BA OE:6400G152ZZ

FRONT BUMPER GUARD 901.MB07076BA OE:6405A189HA

All trademarks and vehicle models (including their names and pictures) mentioned in this catalogue are for reference only.