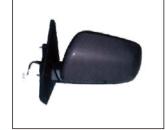

FOG LAMP OE:A0K10894

MIRROR ELECTRIC 980.MB989E OE:

MIRROR ELECTRIC, FOLDABLE 980.MB989EF OE:

901.MB04912BA OE:64008511XA

REAR BUMPER OE:6410A420XA

FRT BUMPER GRILLE LOWER OE:6400B397

FRT BUMPER GRILLE UPPER R:7450A306 L:7450A305