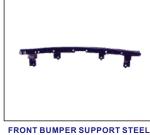

FRONT BUMPER REINFORCEMENT 911.MB44631A OE:

911.MB44633A OE:

REAR BUMPER REINFORCEMENT 911.MB44632A OE:

**GRILLE MOULDING** 923.MB/4005 OE:G400B398

**3RD BRAKE LAMP** 935.MB3001 OE:

INNER FENDER R:5370A440