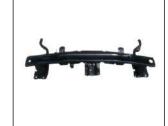

FRONT BUMPER REINFORCEMENT 911.MB44631A OE:

911.MB44633A OE:

REAR BUMPER REINFORCEMENT 911.MB44632A OE:

**GRILLE MOULDING** 923.MB/4005 OE:G400B398

**3RD BRAKE LAMP** 935.MB3001 OE:

INNER FENDER R:5370A440