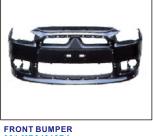

FOG LAMP OE:A0K10894

MIRROR ELECTRIC 980.MB989E OE:

MIRROR ELECTRIC, FOLDABLE 980.MB989EF OE:

901.MB04912BA OE:64008511XA

REAR BUMPER OE:6410A420XA

FRT BUMPER GRILLE LOWER OE:6400B397

FRT BUMPER GRILLE UPPER R:7450A306 L:7450A305