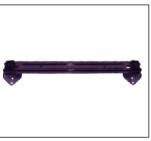

FRONT BUMPER REINFORCEMENT 911.MB44631A OE:

911.MB44633A OE:

REAR BUMPER REINFORCEMENT 911.MB44632A OE:

**GRILLE MOULDING** 923.MB/4005 OE:G400B398

**3RD BRAKE LAMP** 935.MB3001 OE:

INNER FENDER R:5370A440