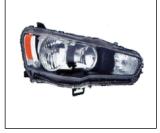

HEAD LAMP ELECTRIC 930.MB1190 R:830A458 L:8301A457

HEAD LAMP MANUAL 0 214-1190 R:8301B433 L:8301B432

HEAD LAMP XENON TYPE -1191 930.MB1191E R:8301B348 L:8301B347

L:8330A109

931.MB19A9 R:8330A110

BACK LAMP 933.MB130 R:8330A610 L:8330A609