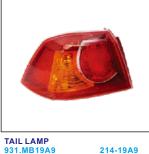

HEAD LAMP ELECTRIC 930.MB1190 R:830A458 L:8301A457

HEAD LAMP MANUAL 0 214-1190 R:8301B433 L:8301B432

HEAD LAMP XENON TYPE -1191 930.MB1191E R:8301B348 L:8301B347

L:8330A109

931.MB19A9 R:8330A110

BACK LAMP 933.MB130 R:8330A610 L:8330A609