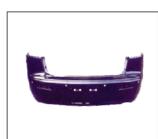

FOG LAMP OE:A0K10894

MIRROR ELECTRIC 980.MB989E OE:

MIRROR ELECTRIC, FOLDABLE 980.MB989EF OE:

901.MB04912BA OE:64008511XA

REAR BUMPER OE:6410A420XA

FRT BUMPER GRILLE LOWER OE:6400B397

FRT BUMPER GRILLE UPPER R:7450A306 L:7450A305