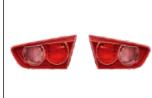

FRONT BUMPER REINFORCEMENT 911.MB44631A OE:

911.MB44633A OE:

REAR BUMPER REINFORCEMENT 911.MB44632A OE:

**GRILLE MOULDING** 923.MB/4005 OE:G400B398

**3RD BRAKE LAMP** 935.MB3001 OE:

INNER FENDER R:5370A440