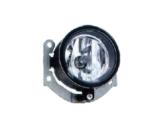

FOG LAMP OE:A0K10894

MIRROR ELECTRIC 980.MB989E OE:

MIRROR ELECTRIC, FOLDABLE 980.MB989EF OE:

901.MB04912BA OE:64008511XA

REAR BUMPER OE:6410A420XA

FRT BUMPER GRILLE LOWER OE:6400B397

FRT BUMPER GRILLE UPPER R:7450A306 L:7450A305