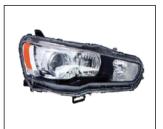

HEAD LAMP ELECTRIC 930.MB1190 R:830A458 L:8301A457

HEAD LAMP MANUAL 0 214-1190 R:8301B433 L:8301B432

HEAD LAMP XENON TYPE -1191 930.MB1191E R:8301B348 L:8301B347

L:8330A109

931.MB19A9 R:8330A110

BACK LAMP 933.MB130 R:8330A610 L:8330A609