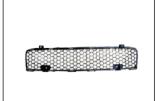

FOG LAMP OE:A0K10894

MIRROR ELECTRIC 980.MB989E OE:

MIRROR ELECTRIC, FOLDABLE 980.MB989EF OE:

901.MB04912BA OE:64008511XA

REAR BUMPER OE:6410A420XA

FRT BUMPER GRILLE LOWER OE:6400B397

FRT BUMPER GRILLE UPPER R:7450A306 L:7450A305

FRONT BUMPER REINFORCEMENT 911.MB44631A OE:

911.MB44633A OE:

REAR BUMPER REINFORCEMENT 911.MB44632A OE:

**GRILLE MOULDING** 923.MB/4005 OE:G400B398

**3RD BRAKE LAMP** 935.MB3001 OE:

INNER FENDER R:5370A440