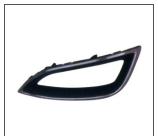

## iX35 '13~'16

L:76004-2S040

R:76003-2S040

REAR DOOR

FOG LAMP COVER 913.HY07020 R:

HOOD 902.HY20945A OE:

FRONT FENDER R:66311-2S000

L:66321-2S000