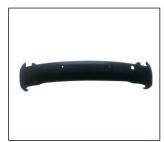

REAR BUMPER 901.HY05018BA OE:

HEAD LAMP LED DOWN

FOG LAMP

GRILLE 900.HY07939GA 900.HY07940GA CHROME GRAY

CROSSMEMBER

**HEAD LAMP LED UP&DOWN** 930.HY7044E R:

TAIL LAMP R:92402-2S510 L:92401-2D510

FRONT BUMPER UPPER 901.HY07046BA OE: