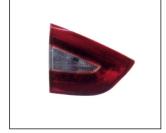

REAR BUMPER 901.HY05018BA OE:

HEAD LAMP LED DOWN

FOG LAMP

GRILLE 900.HY07939GA 900.HY07940GA CHROME GRAY

CROSSMEMBER

**HEAD LAMP LED UP&DOWN** 930.HY7044E R:

TAIL LAMP R:92402-2S510 L:92401-2D510

FRONT BUMPER UPPER 901.HY07046BA OE: