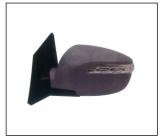

## iX35 '13~'16

HEAD LAMP LED DOWN 930.HY7043E R:

MIRROR ELECTRIC 980.HY015E R:

FRONT BUMPER GUARD 901.HY07048BA OE:

HEAD LAMP LED UP R:92102-2S610 L:92101-2S610

HEAD LAMP LED UP & DOWN 930.HY7045E R:

MIRROR W/LAMP
980.HY014E ELECTRIC
980.HY014T ELECTRIC W/HEATER
980.HY014TF ELECT,HEAT,FOLDABLE