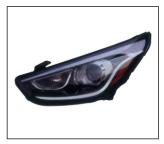

## iX35 '13~'16

HEAD LAMP LED DOWN 930.HY7043E R:

MIRROR ELECTRIC 980.HY015E R:

FRONT BUMPER GUARD 901.HY07048BA OE:

HEAD LAMP LED UP R:92102-2S610 L:92101-2S610

HEAD LAMP LED UP & DOWN 930.HY7045E R:

MIRROR W/LAMP
980.HY014E ELECTRIC
980.HY014T ELECTRIC W/HEATER
980.HY014TF ELECT,HEAT,FOLDABLE

REAR BUMPER 901.HY05018BA OE:

HEAD LAMP LED DOWN

FOG LAMP

GRILLE 900.HY07939GA 900.HY07940GA CHROME GRAY

CROSSMEMBER

**HEAD LAMP LED UP&DOWN** 930.HY7044E R:

TAIL LAMP R:92402-2S510 L:92401-2D510

FRONT BUMPER UPPER 901.HY07046BA OE:

WATER TANK TOP COVER 911.HY44133A OE:

HEAD LAMP LED UP 930.HY7041E

**BACK LAMP** 933.HY7008

FRONT BUMPER LOWER OE:

**COWL TOP COVER** 914.HY01004A OE:

All trademarks and vehicle models (including their names and pictures) mentioned in this catalogue are for reference only. Our production is not original replacement parts but interchangeable against original parts.