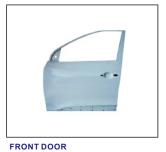

## iX35 '13~'16

L:76004-2S040

R:76003-2S040

REAR DOOR

FOG LAMP COVER 913.HY07020 R:

HOOD 902.HY20945A OE:

FRONT FENDER R:66311-2S000

L:66321-2S000