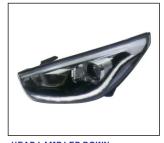

## iX35 '13~'16

HEAD LAMP LED DOWN 930.HY7043E R:

MIRROR ELECTRIC 980.HY015E R:

FRONT BUMPER GUARD 901.HY07048BA OE:

HEAD LAMP LED UP R:92102-2S610 L:92101-2S610

HEAD LAMP LED UP & DOWN 930.HY7045E R:

MIRROR W/LAMP
980.HY014E ELECTRIC
980.HY014T ELECTRIC W/HEATER
980.HY014TF ELECT,HEAT,FOLDABLE