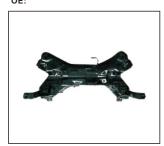

REAR BUMPER 901.HY05018BA OE:

HEAD LAMP LED DOWN

FOG LAMP

GRILLE 900.HY07939GA 900.HY07940GA CHROME GRAY

CROSSMEMBER

**HEAD LAMP LED UP&DOWN** 930.HY7044E R:

TAIL LAMP R:92402-2S510 L:92401-2D510

FRONT BUMPER UPPER 901.HY07046BA OE: