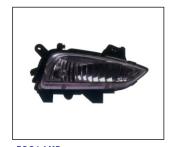

REAR BUMPER 901.HY05018BA OE:

HEAD LAMP LED DOWN

FOG LAMP

GRILLE 900.HY07939GA 900.HY07940GA CHROME GRAY

CROSSMEMBER

**HEAD LAMP LED UP&DOWN** 930.HY7044E R:

TAIL LAMP R:92402-2S510 L:92401-2D510

FRONT BUMPER UPPER 901.HY07046BA OE: