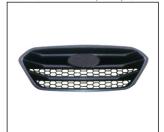

REAR BUMPER 901.HY05018BA OE:

HEAD LAMP LED DOWN

FOG LAMP

GRILLE 900.HY07939GA 900.HY07940GA CHROME GRAY

CROSSMEMBER

**HEAD LAMP LED UP&DOWN** 930.HY7044E R:

TAIL LAMP R:92402-2S510 L:92401-2D510

FRONT BUMPER UPPER 901.HY07046BA OE: