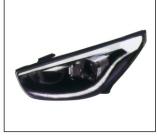

## iX35 '13~'16

HEAD LAMP LED DOWN 930.HY7043E R:

MIRROR ELECTRIC 980.HY015E R:

FRONT BUMPER GUARD 901.HY07048BA OE:

HEAD LAMP LED UP R:92102-2S610 L:92101-2S610

HEAD LAMP LED UP & DOWN 930.HY7045E R:

MIRROR W/LAMP
980.HY014E ELECTRIC
980.HY014T ELECTRIC W/HEATER
980.HY014TF ELECT,HEAT,FOLDABLE