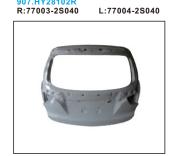

## iX35 '13~'16

L:76004-2S040

R:76003-2S040

REAR DOOR

FOG LAMP COVER 913.HY07020 R:

HOOD 902.HY20945A OE:

FRONT FENDER R:66311-2S000

L:66321-2S000