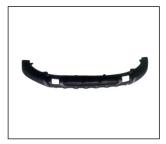

REAR BUMPER 901.HY05018BA OE:

HEAD LAMP LED DOWN

FOG LAMP

GRILLE 900.HY07939GA 900.HY07940GA CHROME GRAY

CROSSMEMBER

**HEAD LAMP LED UP&DOWN** 930.HY7044E R:

TAIL LAMP R:92402-2S510 L:92401-2D510

FRONT BUMPER UPPER 901.HY07046BA OE:

WATER TANK TOP COVER 911.HY44133A OE:

HEAD LAMP LED UP 930.HY7041E

**BACK LAMP** 933.HY7008

FRONT BUMPER LOWER OE:

**COWL TOP COVER** 914.HY01004A OE:

All trademarks and vehicle models (including their names and pictures) mentioned in this catalogue are for reference only. Our production is not original replacement parts but interchangeable against original parts.