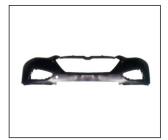

REAR BUMPER 901.HY05018BA OE:

HEAD LAMP LED DOWN

FOG LAMP

GRILLE 900.HY07939GA 900.HY07940GA CHROME GRAY

CROSSMEMBER

**HEAD LAMP LED UP&DOWN** 930.HY7044E R:

TAIL LAMP R:92402-2S510 L:92401-2D510

FRONT BUMPER UPPER 901.HY07046BA OE:

WATER TANK TOP COVER 911.HY44133A OE:

HEAD LAMP LED UP 930.HY7041E

**BACK LAMP** 933.HY7008

FRONT BUMPER LOWER OE:

**COWL TOP COVER** 914.HY01004A OE:

All trademarks and vehicle models (including their names and pictures) mentioned in this catalogue are for reference only. Our production is not original replacement parts but interchangeable against original parts.