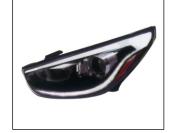

## iX35 '13~'16

HEAD LAMP LED DOWN 930.HY7043E R:

MIRROR ELECTRIC 980.HY015E R:

FRONT BUMPER GUARD 901.HY07048BA OE:

HEAD LAMP LED UP R:92102-2S610 L:92101-2S610

HEAD LAMP LED UP & DOWN 930.HY7045E R:

MIRROR W/LAMP
980.HY014E ELECTRIC
980.HY014T ELECTRIC W/HEATER
980.HY014TF ELECT,HEAT,FOLDABLE

REAR BUMPER 901.HY05018BA OE:

HEAD LAMP LED DOWN

FOG LAMP

GRILLE 900.HY07939GA 900.HY07940GA CHROME GRAY

CROSSMEMBER

**HEAD LAMP LED UP&DOWN** 930.HY7044E R:

TAIL LAMP R:92402-2S510 L:92401-2D510

FRONT BUMPER UPPER 901.HY07046BA OE:

WATER TANK TOP COVER 911.HY44133A OE:

HEAD LAMP LED UP 930.HY7041E

**BACK LAMP** 933.HY7008

FRONT BUMPER LOWER OE:

**COWL TOP COVER** 914.HY01004A OE:

All trademarks and vehicle models (including their names and pictures) mentioned in this catalogue are for reference only. Our production is not original replacement parts but interchangeable against original parts.