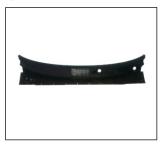

WATER TANK TOP COVER 911.HY44133A OE:

HEAD LAMP LED UP 930.HY7041E

**BACK LAMP** 933.HY7008

FRONT BUMPER LOWER OE:

**COWL TOP COVER** 914.HY01004A OE:

All trademarks and vehicle models (including their names and pictures) mentioned in this catalogue are for reference only. Our production is not original replacement parts but interchangeable against original parts.