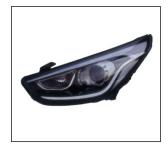

## iX35 '13~'16

HEAD LAMP LED DOWN 930.HY7043E R:

MIRROR ELECTRIC 980.HY015E R:

FRONT BUMPER GUARD 901.HY07048BA OE:

HEAD LAMP LED UP R:92102-2S610 L:92101-2S610

HEAD LAMP LED UP & DOWN 930.HY7045E R:

MIRROR W/LAMP
980.HY014E ELECTRIC
980.HY014T ELECTRIC W/HEATER
980.HY014TF ELECT,HEAT,FOLDABLE

REAR BUMPER 901.HY05018BA OE:

HEAD LAMP LED DOWN

FOG LAMP

GRILLE 900.HY07939GA 900.HY07940GA CHROME GRAY

CROSSMEMBER

**HEAD LAMP LED UP&DOWN** 930.HY7044E R:

TAIL LAMP R:92402-2S510 L:92401-2D510

FRONT BUMPER UPPER 901.HY07046BA OE:

WATER TANK TOP COVER 911.HY44133A OE:

HEAD LAMP LED UP 930.HY7041E

**BACK LAMP** 933.HY7008

FRONT BUMPER LOWER OE:

**COWL TOP COVER** 914.HY01004A OE:

All trademarks and vehicle models (including their names and pictures) mentioned in this catalogue are for reference only. Our production is not original replacement parts but interchangeable against original parts.