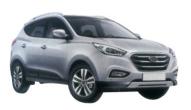

## iX35 '13~'16

HEAD LAMP LED DOWN 930.HY7043E R:

MIRROR ELECTRIC 980.HY015E R:

FRONT BUMPER GUARD 901.HY07048BA OE:

HEAD LAMP LED UP R:92102-2S610 L:92101-2S610

HEAD LAMP LED UP & DOWN 930.HY7045E R:

MIRROR W/LAMP
980.HY014E ELECTRIC
980.HY014T ELECTRIC W/HEATER
980.HY014TF ELECT,HEAT,FOLDABLE