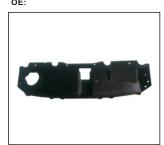

WATER TANK TOP COVER 911.HY44133A OE:

HEAD LAMP LED UP 930.HY7041E

**BACK LAMP** 933.HY7008

FRONT BUMPER LOWER OE:

**COWL TOP COVER** 914.HY01004A OE:

All trademarks and vehicle models (including their names and pictures) mentioned in this catalogue are for reference only. Our production is not original replacement parts but interchangeable against original parts.