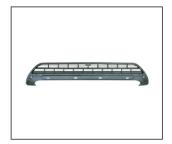

## **WINGLE 6**

TAIL LAMP 931.GW3028 R:

**BUMPER GRILLE** 

LICENSE BOARD

HEAD LAMP 930.GW1029 R:

MIRROR 980.GW021E R:

FRONT BUMPER GUARD 910.GW14026A OE:

GRILLE 900.GW07032GA OE: