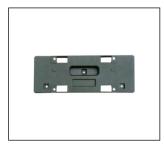

## **WINGLE 6**

TAIL LAMP 931.GW3028 R:

**BUMPER GRILLE** 

LICENSE BOARD

HEAD LAMP 930.GW1029 R:

MIRROR 980.GW021E R:

FRONT BUMPER GUARD 910.GW14026A OE:

GRILLE 900.GW07032GA OE: