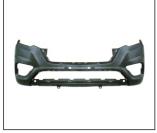

FRONT BUMPER BRACKET

REAR BUMPER LAMP 932.GW2025 R:

FRONT BUMPER 901.GW04056BA OE:

FRONT MUDGUARD 922.GW15006Z OE:

**REAR MUDGUARD** OE:

DAYTIME RUNNING LAMP

REAR BUMPER 901.GW04057BA OE:

All trademarks and vehicle models (including their names and pictures) mentioned in this catalogue are for reference only.