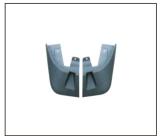

FRONT BUMPER BRACKET

REAR BUMPER LAMP 932.GW2025 R:

FRONT BUMPER 901.GW04056BA OE:

FRONT MUDGUARD 922.GW15006Z OE:

**REAR MUDGUARD** OE:

DAYTIME RUNNING LAMP

REAR BUMPER 901.GW04057BA OE:

All trademarks and vehicle models (including their names and pictures) mentioned in this catalogue are for reference only.