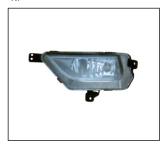

## **WINGLE 6**

TAIL LAMP 931.GW3028 R:

**BUMPER GRILLE** 

LICENSE BOARD

HEAD LAMP 930.GW1029 R:

MIRROR 980.GW021E R:

FRONT BUMPER GUARD 910.GW14026A OE:

GRILLE 900.GW07032GA OE: