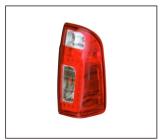

## **WINGLE 6**

TAIL LAMP 931.GW3028 R:

**BUMPER GRILLE** 

LICENSE BOARD

HEAD LAMP 930.GW1029 R:

MIRROR 980.GW021E R:

FRONT BUMPER GUARD 910.GW14026A OE:

GRILLE 900.GW07032GA OE: