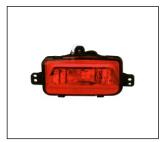

FRONT BUMPER BRACKET

REAR BUMPER LAMP 932.GW2025 R:

FRONT BUMPER 901.GW04056BA OE:

FRONT MUDGUARD 922.GW15006Z OE:

**REAR MUDGUARD** OE:

DAYTIME RUNNING LAMP

REAR BUMPER 901.GW04057BA OE:

All trademarks and vehicle models (including their names and pictures) mentioned in this catalogue are for reference only.