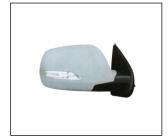

## **WINGLE 6**

TAIL LAMP 931.GW3028 R:

**BUMPER GRILLE** 

LICENSE BOARD

HEAD LAMP 930.GW1029 R:

MIRROR 980.GW021E R:

FRONT BUMPER GUARD 910.GW14026A OE:

GRILLE 900.GW07032GA OE: