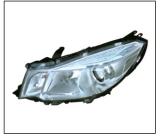

## **WINGLE 6**

TAIL LAMP 931.GW3028 R:

**BUMPER GRILLE** 

LICENSE BOARD

HEAD LAMP 930.GW1029 R:

MIRROR 980.GW021E R:

FRONT BUMPER GUARD 910.GW14026A OE:

GRILLE 900.GW07032GA OE: