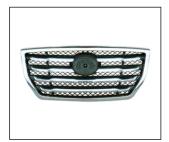

## **WINGLE 6**

TAIL LAMP 931.GW3028 R:

**BUMPER GRILLE** 

LICENSE BOARD

HEAD LAMP 930.GW1029 R:

MIRROR 980.GW021E R:

FRONT BUMPER GUARD 910.GW14026A OE:

GRILLE 900.GW07032GA OE: