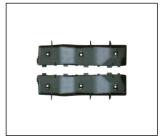

FRONT BUMPER BRACKET

REAR BUMPER LAMP 932.GW2025 R:

FRONT BUMPER 901.GW04056BA OE:

FRONT MUDGUARD 922.GW15006Z OE:

**REAR MUDGUARD** OE:

DAYTIME RUNNING LAMP

REAR BUMPER 901.GW04057BA OE:

All trademarks and vehicle models (including their names and pictures) mentioned in this catalogue are for reference only.