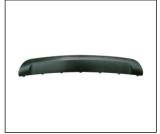

FRONT BUMPER BRACKET

REAR BUMPER LAMP 932.GW2025 R:

FRONT BUMPER 901.GW04056BA OE:

FRONT MUDGUARD 922.GW15006Z OE:

**REAR MUDGUARD** OE:

DAYTIME RUNNING LAMP

REAR BUMPER 901.GW04057BA OE:

All trademarks and vehicle models (including their names and pictures) mentioned in this catalogue are for reference only.