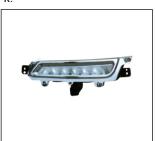

FRONT BUMPER BRACKET

REAR BUMPER LAMP 932.GW2025 R:

FRONT BUMPER 901.GW04056BA OE:

FRONT MUDGUARD 922.GW15006Z OE:

**REAR MUDGUARD** OE:

DAYTIME RUNNING LAMP

REAR BUMPER 901.GW04057BA OE:

All trademarks and vehicle models (including their names and pictures) mentioned in this catalogue are for reference only.