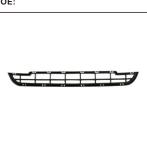

REAR BUMPER 901.GW04059BA

**BUMPER GRILLE** 

901G.GW05011BA OE:

**BUMPER GRILLE** 901G.GW05017BA R:

901. OE:

943.GW12006A R:

GRILLE 900.GW07034GA OE:

FRONT BUMPER 901.GW04060BA OE:

**BUMPER GRILLE** 901G.GW05012BA OE:

FOG LAMP COVER 913.GW0725 R:

All trademarks and vehicle models (including their names and pictures) mentioned in this catalogue are for reference only. Our production is not original replacement parts but interchangeable against original parts.