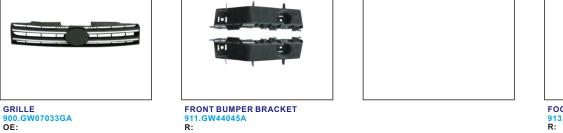

REAR BUMPER 901.GW04059BA

**BUMPER GRILLE** 

901G.GW05011BA OE:

**BUMPER GRILLE** 901G.GW05017BA R:

901. OE:

943.GW12006A R:

GRILLE 900.GW07034GA OE:

FRONT BUMPER 901.GW04060BA OE: