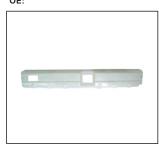

## SAILOR '07

**REAR BUMPER** 

FRONT BUMPER 901.GW04003BA OE:

HEAD LAMP 930.GW1004 R:

BUMPER GRILLE L/R 901G.GW04008BA R:

HEAD LAMP 930.GW1023 R:

FRONT BUMPER LOWER 901. OE:

REAR SIDE BUMPER

FOG LAMP 939.GW2022 R:

REAR BUMPER 901.GW04045BA OE:

MIRROR 980.GW003 R:

TAIL LAMP 931.GW3003 R:

CORNER BUMPER 912.GW41006A R:

FRONT BUMPER 901.GW04007BA OE:

900.GW07003GA OE:

All trademarks and vehicle models (including their names and pictures) mentioned in this catalogue are for reference only.