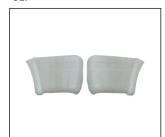

## SAILOR '07

**REAR BUMPER** 

FRONT BUMPER 901.GW04003BA OE:

HEAD LAMP 930.GW1004 R:

BUMPER GRILLE L/R 901G.GW04008BA R:

HEAD LAMP 930.GW1023 R:

FRONT BUMPER LOWER 901. OE:

REAR SIDE BUMPER