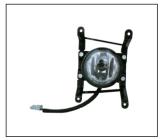

FOG LAMP 939.GW2022 R:

REAR BUMPER 901.GW04045BA OE:

MIRROR 980.GW003 R:

TAIL LAMP 931.GW3003 R:

CORNER BUMPER 912.GW41006A R:

FRONT BUMPER 901.GW04007BA OE:

900.GW07003GA OE:

All trademarks and vehicle models (including their names and pictures) mentioned in this catalogue are for reference only.