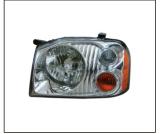

## SAILOR '07

**REAR BUMPER** 

FRONT BUMPER 901.GW04003BA OE:

HEAD LAMP 930.GW1004 R:

BUMPER GRILLE L/R 901G.GW04008BA R:

HEAD LAMP 930.GW1023 R:

FRONT BUMPER LOWER 901. OE:

REAR SIDE BUMPER

FOG LAMP 939.GW2022 R:

REAR BUMPER 901.GW04045BA OE:

MIRROR 980.GW003 R:

TAIL LAMP 931.GW3003 R:

CORNER BUMPER 912.GW41006A R:

FRONT BUMPER 901.GW04007BA OE:

900.GW07003GA OE:

All trademarks and vehicle models (including their names and pictures) mentioned in this catalogue are for reference only.