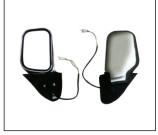

FOG LAMP 939.GW2022 R:

REAR BUMPER 901.GW04045BA OE:

MIRROR 980.GW003 R:

TAIL LAMP 931.GW3003 R:

CORNER BUMPER 912.GW41006A R:

FRONT BUMPER 901.GW04007BA OE:

900.GW07003GA OE:

All trademarks and vehicle models (including their names and pictures) mentioned in this catalogue are for reference only.