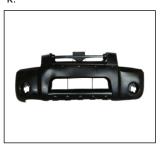

## SAILOR '07

**REAR BUMPER** 

FRONT BUMPER 901.GW04003BA OE:

HEAD LAMP 930.GW1004 R:

BUMPER GRILLE L/R 901G.GW04008BA R:

HEAD LAMP 930.GW1023 R:

FRONT BUMPER LOWER 901. OE:

REAR SIDE BUMPER