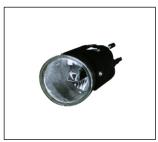

## SAILOR '07

**REAR BUMPER** 

FRONT BUMPER 901.GW04003BA OE:

HEAD LAMP 930.GW1004 R:

BUMPER GRILLE L/R 901G.GW04008BA R:

HEAD LAMP 930.GW1023 R:

FRONT BUMPER LOWER 901. OE:

REAR SIDE BUMPER