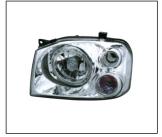

## SAILOR '07

**REAR BUMPER** 

FRONT BUMPER 901.GW04003BA OE:

HEAD LAMP 930.GW1004 R:

BUMPER GRILLE L/R 901G.GW04008BA R:

HEAD LAMP 930.GW1023 R:

FRONT BUMPER LOWER 901. OE:

REAR SIDE BUMPER

FOG LAMP 939.GW2022 R:

REAR BUMPER 901.GW04045BA OE:

MIRROR 980.GW003 R:

TAIL LAMP 931.GW3003 R:

CORNER BUMPER 912.GW41006A R:

FRONT BUMPER 901.GW04007BA OE:

900.GW07003GA OE:

All trademarks and vehicle models (including their names and pictures) mentioned in this catalogue are for reference only.