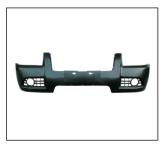

## SAILOR '07

**REAR BUMPER** 

FRONT BUMPER 901.GW04003BA OE:

HEAD LAMP 930.GW1004 R:

BUMPER GRILLE L/R 901G.GW04008BA R:

HEAD LAMP 930.GW1023 R:

FRONT BUMPER LOWER 901. OE:

REAR SIDE BUMPER

FOG LAMP 939.GW2022 R:

REAR BUMPER 901.GW04045BA OE:

MIRROR 980.GW003 R:

TAIL LAMP 931.GW3003 R:

CORNER BUMPER 912.GW41006A R:

FRONT BUMPER 901.GW04007BA OE:

900.GW07003GA OE:

All trademarks and vehicle models (including their names and pictures) mentioned in this catalogue are for reference only.