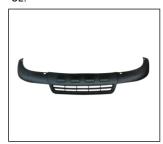

## SAILOR '07

**REAR BUMPER** 

FRONT BUMPER 901.GW04003BA OE:

HEAD LAMP 930.GW1004 R:

BUMPER GRILLE L/R 901G.GW04008BA R:

HEAD LAMP 930.GW1023 R:

FRONT BUMPER LOWER 901. OE:

REAR SIDE BUMPER