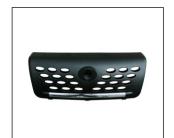

## SAILOR '07

**REAR BUMPER** 

FRONT BUMPER 901.GW04003BA OE:

HEAD LAMP 930.GW1004 R:

BUMPER GRILLE L/R 901G.GW04008BA R:

HEAD LAMP 930.GW1023 R:

FRONT BUMPER LOWER 901. OE:

REAR SIDE BUMPER