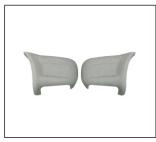

## SAILOR '07

**REAR BUMPER** 

FRONT BUMPER 901.GW04003BA OE:

HEAD LAMP 930.GW1004 R:

BUMPER GRILLE L/R 901G.GW04008BA R:

HEAD LAMP 930.GW1023 R:

FRONT BUMPER LOWER 901. OE:

REAR SIDE BUMPER