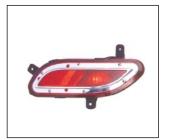

FRONT BUMPER MOULDING LOWER 923.GW04005A

FOG LAMP 939.GW2011 OE:

GRILLE 900.GW07011GA OE:

FOG LAMP COVER 913.GW0705A OE:

REAR BUMPER LAMP OE

FRONT BUMPER 901.GW04020BA OE:

FRONT BUMPER GUARD 910.G OE:

**BACK LAMP** 933.GW2001 OE: