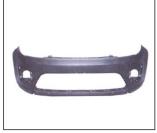

FRONT BUMPER MOULDING LOWER 923.GW04005A

FOG LAMP 939.GW2011 OE:

GRILLE 900.GW07011GA OE:

FOG LAMP COVER 913.GW0705A OE:

REAR BUMPER LAMP OE

FRONT BUMPER 901.GW04020BA OE:

FRONT BUMPER GUARD 910.G OE:

**BACK LAMP** 933.GW2001 OE: