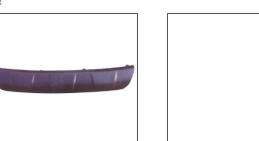

FRONT BUMPER MOULDING LOWER 923.GW04005A

FOG LAMP 939.GW2011 OE:

GRILLE 900.GW07011GA OE:

FOG LAMP COVER 913.GW0705A OE:

REAR BUMPER LAMP OE

FRONT BUMPER 901.GW04020BA OE:

FRONT BUMPER GUARD 910.G OE:

**BACK LAMP** 933.GW2001 OE: