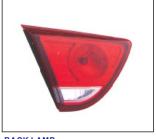

FRONT BUMPER MOULDING LOWER 923.GW04005A

FOG LAMP 939.GW2011 OE:

GRILLE 900.GW07011GA OE:

FOG LAMP COVER 913.GW0705A OE:

REAR BUMPER LAMP OE

FRONT BUMPER 901.GW04020BA OE:

FRONT BUMPER GUARD 910.G OE:

**BACK LAMP** 933.GW2001 OE: