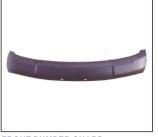

## **M4**

TAIL LAMP 931.GW3012 OE

**BUMPER GRILLE** 901G.GW04013BA OE

FRONT BUMPER MOULDING UPPER 923 OE

HEAD LAMP ELECTRIC 930.GW1011E OE

MIRROR ELECTRIC 980.GW008E OE:

FRONT BUMPER BRACKET 911.GW44008A OE: