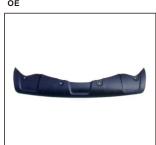

## **HOVER H5 '11~**

FOG LAMP 939.GW2005 OE

GRILLE 900.GW07006GA OE

HOOD MOULDING 923.GW04002A OE

**HEAD LAMP** 930.GW1006 OE

REAR FOG LAMP OE:

FRONT BUMPER

FRONT BUMPER GUARD 903.GW05003A OE