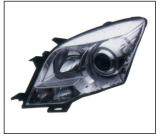

## **HOVER H5 '11~**

FOG LAMP 939.GW2005 OE

GRILLE 900.GW07006GA OE

HOOD MOULDING 923.GW04002A OE

**HEAD LAMP** 930.GW1006 OE

REAR FOG LAMP OE:

FRONT BUMPER

FRONT BUMPER GUARD 903.GW05003A OE