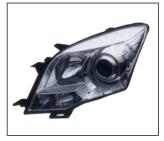

## **HOVER H5 '11~**

FOG LAMP 939.GW2005 OE

GRILLE 900.GW07006GA OE

HOOD MOULDING 923.GW04002A OE

**HEAD LAMP** 930.GW1006 OE

REAR FOG LAMP OE:

FRONT BUMPER

FRONT BUMPER GUARD 903.GW05003A OE