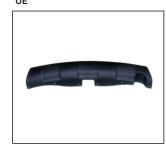

## **HOVER H5 '11~**

FOG LAMP 939.GW2005 OE

GRILLE 900.GW07006GA OE

HOOD MOULDING 923.GW04002A OE

**HEAD LAMP** 930.GW1006 OE

REAR FOG LAMP OE:

FRONT BUMPER

FRONT BUMPER GUARD 903.GW05003A OE