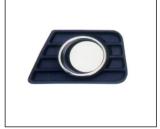

HEAD LAMP ELECTRIC 930.GW1006E OE

TAIL LAMP UPPER 931.GW3006 OE

REAR BUMPER

REAR BUMPER GUARD

**HEAD LAMP BLACK** 930.GW1007 OE:

TAIL LAMP 931.GW3007 OE

FRONT BUMPER BRACKET 911.GW44004A OE

FOG LAMP COVER