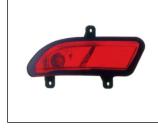

HEAD LAMP ELECTRIC 930.GW1006E OE

TAIL LAMP UPPER 931.GW3006 OE

REAR BUMPER

REAR BUMPER GUARD

**HEAD LAMP BLACK** 930.GW1007 OE:

TAIL LAMP 931.GW3007 OE

FRONT BUMPER BRACKET 911.GW44004A OE

FOG LAMP COVER