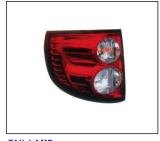

HEAD LAMP ELECTRIC 930.GW1006E OE

TAIL LAMP UPPER 931.GW3006 OE

REAR BUMPER

REAR BUMPER GUARD

**HEAD LAMP BLACK** 930.GW1007 OE:

TAIL LAMP 931.GW3007 OE

FRONT BUMPER BRACKET 911.GW44004A OE

FOG LAMP COVER