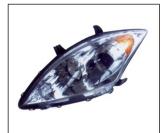

## REPLACEMENT FOR HOVER H5 '09 SUV

HEAD LAMP 930.GW1008 OE

HEAD LAMP ELECTRIC 930.GW1008E OE

FOG LAMP 939.GW2006 OE:

REAR BUMPER LAMP LED 932.GW2006 OE

TAIL LAMP UPPER 931.GW3008 OE

TAIL LAMP 931.GW3009 OE