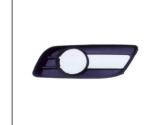

REAR BUMPER BRACKET 911.GW44006A OE

FRONT BUMPER GUARD 910.GW14001A OE

FRONT BUMPER MOULDING 923.GW04003A R: L:

REAR BUMPER 901.GW04015BA OE:

All trademarks and vehicle models (including their names and pictures) mentioned in this catalogue are for reference only. Our production is not original replacement parts but interchangeable against original parts.