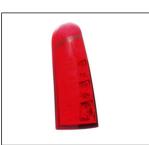

## REPLACEMENT FOR HOVER H5 '09 SUV

HEAD LAMP 930.GW1008 OE

HEAD LAMP ELECTRIC 930.GW1008E OE

FOG LAMP 939.GW2006 OE:

REAR BUMPER LAMP LED 932.GW2006 OE

TAIL LAMP UPPER 931.GW3008 OE

TAIL LAMP 931.GW3009 OE