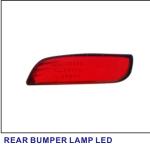

## REPLACEMENT FOR HOVER H5 '09 SUV

HEAD LAMP 930.GW1008 OE

HEAD LAMP ELECTRIC 930.GW1008E OE

FOG LAMP 939.GW2006 OE:

REAR BUMPER LAMP LED 932.GW2006 OE

TAIL LAMP UPPER 931.GW3008 OE

TAIL LAMP 931.GW3009 OE