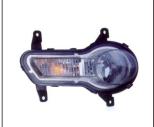

## REPLACEMENT FOR HOVER H5 '09 SUV

HEAD LAMP 930.GW1008 OE

HEAD LAMP ELECTRIC 930.GW1008E OE

FOG LAMP 939.GW2006 OE:

REAR BUMPER LAMP LED 932.GW2006 OE

TAIL LAMP UPPER 931.GW3008 OE

TAIL LAMP 931.GW3009 OE