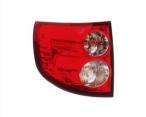

## REPLACEMENT FOR HOVER H5 '09 SUV

HEAD LAMP 930.GW1008 OE

HEAD LAMP ELECTRIC 930.GW1008E OE

FOG LAMP 939.GW2006 OE:

REAR BUMPER LAMP LED 932.GW2006 OE

TAIL LAMP UPPER 931.GW3008 OE

TAIL LAMP 931.GW3009 OE