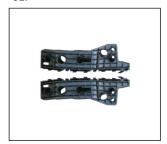

FOG LAMP

FRONT BUMPER 901.GW04054BA OE:

FRONT BUMPER BRACKET

LICENSE BOARD

REAR FOG LAMP 932.GW2024 R:

REAR BUMPER 901.GW04055BA OE:

REAR BUMPER BRACKET 911.GW44043A R:

REAR BUMPER STRIPE OE: