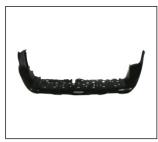

## **HAVAL H9 '16**

TAIL LAMP 931.GW3027 R:

FRONT BUMPER GUARD

LAMP COVER STRIPE

HEAD LAMP 930.GW1028 R:

GRILLE 900.GW07031GA OE:

REAR BUMPER BOARD 910.GW14025A OE:

FOG LAMP COVER

FOG LAMP

FRONT BUMPER 901.GW04054BA OE:

FRONT BUMPER BRACKET

LICENSE BOARD

REAR FOG LAMP 932.GW2024 R:

REAR BUMPER 901.GW04055BA OE:

REAR BUMPER BRACKET 911.GW44043A R:

REAR BUMPER STRIPE OE: