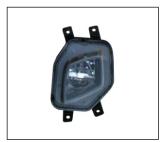

FOG LAMP

FRONT BUMPER 901.GW04054BA OE:

FRONT BUMPER BRACKET

LICENSE BOARD

REAR FOG LAMP 932.GW2024 R:

REAR BUMPER 901.GW04055BA OE:

REAR BUMPER BRACKET 911.GW44043A R:

REAR BUMPER STRIPE OE: