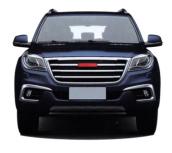

## **HAVAL H9 '16**

TAIL LAMP 931.GW3027 R:

FRONT BUMPER GUARD

LAMP COVER STRIPE

HEAD LAMP 930.GW1028 R:

GRILLE 900.GW07031GA OE:

REAR BUMPER BOARD 910.GW14025A OE:

FOG LAMP COVER