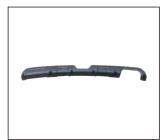

## **HAVAL H9 '16**

TAIL LAMP 931.GW3027 R:

FRONT BUMPER GUARD

LAMP COVER STRIPE

HEAD LAMP 930.GW1028 R:

GRILLE 900.GW07031GA OE:

REAR BUMPER BOARD 910.GW14025A OE:

FOG LAMP COVER