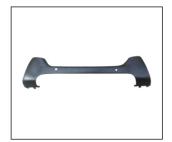

## **HAVAL H9 '16**

TAIL LAMP 931.GW3027 R:

FRONT BUMPER GUARD

LAMP COVER STRIPE

HEAD LAMP 930.GW1028 R:

GRILLE 900.GW07031GA OE:

REAR BUMPER BOARD 910.GW14025A OE:

FOG LAMP COVER

FOG LAMP

FRONT BUMPER 901.GW04054BA OE:

FRONT BUMPER BRACKET

LICENSE BOARD

REAR FOG LAMP 932.GW2024 R:

REAR BUMPER 901.GW04055BA OE:

REAR BUMPER BRACKET 911.GW44043A R:

REAR BUMPER STRIPE OE: