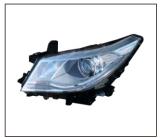

## **HAVAL H9 '16**

TAIL LAMP 931.GW3027 R:

FRONT BUMPER GUARD

LAMP COVER STRIPE

HEAD LAMP 930.GW1028 R:

GRILLE 900.GW07031GA OE:

REAR BUMPER BOARD 910.GW14025A OE:

FOG LAMP COVER