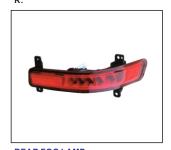

## **HAVAL H9 '16**

TAIL LAMP 931.GW3027 R:

FRONT BUMPER GUARD

LAMP COVER STRIPE

HEAD LAMP 930.GW1028 R:

GRILLE 900.GW07031GA OE:

REAR BUMPER BOARD 910.GW14025A OE:

FOG LAMP COVER