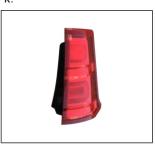

## **HAVAL H9 '16**

TAIL LAMP 931.GW3027 R:

FRONT BUMPER GUARD

LAMP COVER STRIPE

HEAD LAMP 930.GW1028 R:

GRILLE 900.GW07031GA OE:

REAR BUMPER BOARD 910.GW14025A OE:

FOG LAMP COVER