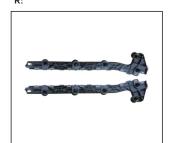

FOG LAMP

FRONT BUMPER 901.GW04054BA OE:

FRONT BUMPER BRACKET

LICENSE BOARD

REAR FOG LAMP 932.GW2024 R:

REAR BUMPER 901.GW04055BA OE:

REAR BUMPER BRACKET 911.GW44043A R:

REAR BUMPER STRIPE OE: