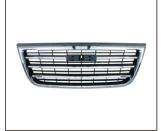

## **HAVAL H9 '16**

TAIL LAMP 931.GW3027 R:

FRONT BUMPER GUARD

LAMP COVER STRIPE

HEAD LAMP 930.GW1028 R:

GRILLE 900.GW07031GA OE:

REAR BUMPER BOARD 910.GW14025A OE:

FOG LAMP COVER