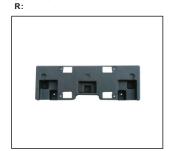

FOG LAMP

FRONT BUMPER 901.GW04054BA OE:

FRONT BUMPER BRACKET

LICENSE BOARD

REAR FOG LAMP 932.GW2024 R:

REAR BUMPER 901.GW04055BA OE:

REAR BUMPER BRACKET 911.GW44043A R:

REAR BUMPER STRIPE OE: