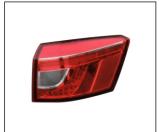

## **HAVAL H7 '17**

TAIL LAMP 931.GW3019

REAR BUMPER 901.GW04039BA OE:

REAR BUMPER CORNER 912.GW41003A

HEAD LAMP 930.GW1020 R:

MIRROR 980.GW015E R:

FRONT BUMPER GRILLE 901G.GW05001BA R:20803104XKU00A L:2803103XKU00A