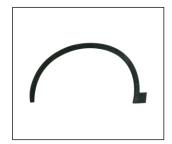

REAR BUMPER BOARD 910.GW14014A OE:

WHEEL APRON 943.GW12004A R:

BACK LAMP 933.GW2008

REAR BUMPER 901.GW04038BA

FRONT BUMPER GUARD 910.GW14013A

WHEEL APRON 943.GW12005A

All trademarks and vehicle models (including their names and pictures) mentioned in this catalogue are for reference only.