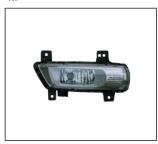

FRONT BUMPER BRACKET 911.GW44022A R:

FOG LAMP 939.GW2019

GRILLE 900.GW07022GA R:

FRONT BUMPER BOARD 910.GW14012A

REAR BUMPER BRACKET 911.GW44023A

REAR BUMPER LAMP 932.GW2016 R:

FRONT BUMPER 901.GW04037BA OE: