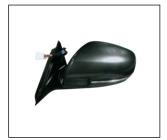

## **HAVAL H7 '17**

TAIL LAMP 931.GW3019

REAR BUMPER 901.GW04039BA OE:

REAR BUMPER CORNER 912.GW41003A

HEAD LAMP 930.GW1020 R:

MIRROR 980.GW015E R:

FRONT BUMPER GRILLE 901G.GW05001BA R:20803104XKU00A L:2803103XKU00A