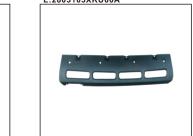

REAR BUMPER BOARD 910.GW14014A OE:

WHEEL APRON 943.GW12004A R:

BACK LAMP 933.GW2008

REAR BUMPER 901.GW04038BA

FRONT BUMPER GUARD 910.GW14013A

WHEEL APRON 943.GW12005A

All trademarks and vehicle models (including their names and pictures) mentioned in this catalogue are for reference only.