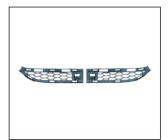

## **HAVAL H7 '17**

TAIL LAMP 931.GW3019

REAR BUMPER 901.GW04039BA OE:

REAR BUMPER CORNER 912.GW41003A

HEAD LAMP 930.GW1020 R:

MIRROR 980.GW015E R:

FRONT BUMPER GRILLE 901G.GW05001BA R:20803104XKU00A L:2803103XKU00A