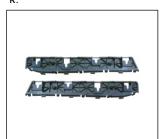

REAR BUMPER BOARD 910.GW14014A OE:

WHEEL APRON 943.GW12004A R:

BACK LAMP 933.GW2008

REAR BUMPER 901.GW04038BA

FRONT BUMPER GUARD 910.GW14013A

WHEEL APRON 943.GW12005A

All trademarks and vehicle models (including their names and pictures) mentioned in this catalogue are for reference only.