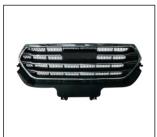

FRONT BUMPER BRACKET 911.GW44022A R:

FOG LAMP 939.GW2019

GRILLE 900.GW07022GA R:

FRONT BUMPER BOARD 910.GW14012A

REAR BUMPER BRACKET 911.GW44023A

REAR BUMPER LAMP 932.GW2016 R:

FRONT BUMPER 901.GW04037BA OE: