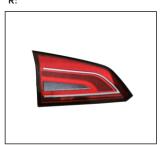

## **HAVAL H7 '17**

TAIL LAMP 931.GW3019

REAR BUMPER 901.GW04039BA OE:

REAR BUMPER CORNER 912.GW41003A

HEAD LAMP 930.GW1020 R:

MIRROR 980.GW015E R:

FRONT BUMPER GRILLE 901G.GW05001BA R:20803104XKU00A L:2803103XKU00A