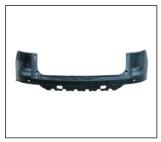

## **HAVAL H7 '17**

TAIL LAMP 931.GW3019

REAR BUMPER 901.GW04039BA OE:

REAR BUMPER CORNER 912.GW41003A

HEAD LAMP 930.GW1020 R:

MIRROR 980.GW015E R:

FRONT BUMPER GRILLE 901G.GW05001BA R:20803104XKU00A L:2803103XKU00A

FRONT BUMPER BRACKET 911.GW44022A R:

FOG LAMP 939.GW2019

GRILLE 900.GW07022GA R:

FRONT BUMPER BOARD 910.GW14012A

REAR BUMPER BRACKET 911.GW44023A

REAR BUMPER LAMP 932.GW2016 R:

FRONT BUMPER 901.GW04037BA OE: