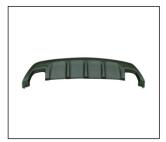

REAR BUMPER BOARD 910.GW14014A OE:

WHEEL APRON 943.GW12004A R:

BACK LAMP 933.GW2008

REAR BUMPER 901.GW04038BA

FRONT BUMPER GUARD 910.GW14013A

WHEEL APRON 943.GW12005A

All trademarks and vehicle models (including their names and pictures) mentioned in this catalogue are for reference only.