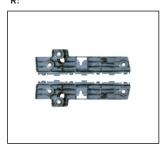

FRONT BUMPER BRACKET 911.GW44022A R:

FOG LAMP 939.GW2019

GRILLE 900.GW07022GA R:

FRONT BUMPER BOARD 910.GW14012A

REAR BUMPER BRACKET 911.GW44023A

REAR BUMPER LAMP 932.GW2016 R:

FRONT BUMPER 901.GW04037BA OE: