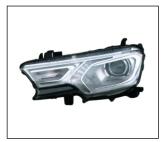

## **HAVAL H7 '17**

TAIL LAMP 931.GW3019

REAR BUMPER 901.GW04039BA OE:

REAR BUMPER CORNER 912.GW41003A

HEAD LAMP 930.GW1020 R:

MIRROR 980.GW015E R:

FRONT BUMPER GRILLE 901G.GW05001BA R:20803104XKU00A L:2803103XKU00A