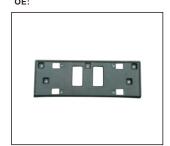

## **HAVAL H6 SPORT '18**

DRL LAMP 971.GW0105

REAR BUMPER 901.GW04041BA

FRONT BUMPER BRACKET 911.GW44026A

HEAD LAMP 930.GW1021 R:

BACK LAMP 933.GW2009 R:

FRONT BUMPER GRILLE 901G.GW05002BA OE:

REAR BUMPER BRACKET 911.GW44027A R: