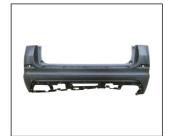

## **HAVAL H6 SPORT '18**

DRL LAMP 971.GW0105

REAR BUMPER 901.GW04041BA

FRONT BUMPER BRACKET 911.GW44026A

HEAD LAMP 930.GW1021 R:

BACK LAMP 933.GW2009 R:

FRONT BUMPER GRILLE 901G.GW05002BA OE:

REAR BUMPER BRACKET 911.GW44027A R:

REAR BUMPER LAMP 932.GW2017

FRONT BUMPER 901.GW04040BA

FRONT BUMPER CORNER 912.GW41004A

FOG LAMP COVER 913.GW0717

All trademarks and vehicle models (including their names and pictures) mentioned in this catalogue are for reference only.