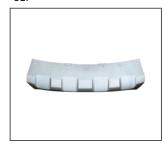

## **HAVAL H6 SPORT '18**

DRL LAMP 971.GW0105

REAR BUMPER 901.GW04041BA

FRONT BUMPER BRACKET 911.GW44026A

HEAD LAMP 930.GW1021 R:

BACK LAMP 933.GW2009 R:

FRONT BUMPER GRILLE 901G.GW05002BA OE:

REAR BUMPER BRACKET 911.GW44027A R:

REAR BUMPER LAMP 932.GW2017

FRONT BUMPER 901.GW04040BA

FRONT BUMPER CORNER 912.GW41004A

FOG LAMP COVER 913.GW0717

All trademarks and vehicle models (including their names and pictures) mentioned in this catalogue are for reference only.