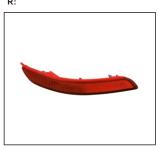

## **HAVAL H6 SPORT '18**

DRL LAMP 971.GW0105

REAR BUMPER 901.GW04041BA

FRONT BUMPER BRACKET 911.GW44026A

HEAD LAMP 930.GW1021 R:

BACK LAMP 933.GW2009 R:

FRONT BUMPER GRILLE 901G.GW05002BA OE:

REAR BUMPER BRACKET 911.GW44027A R:

REAR BUMPER LAMP 932.GW2017

FRONT BUMPER 901.GW04040BA

FRONT BUMPER CORNER 912.GW41004A

FOG LAMP COVER 913.GW0717

All trademarks and vehicle models (including their names and pictures) mentioned in this catalogue are for reference only.