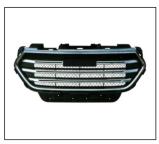

FOG LAMP 939.GW2020

TAIL LAMP 931.GW3020

FRONT BUMPER BOARD 910.GW14015A

MUDGUARD 922.GW15003

REAR FOG LAMP 932.GW2018

GRILLE 900.GW07023GA OE:

REAR BUMPER BOARD 910.GW14016A

LICENSE BOARD 942.GW2505A OE: