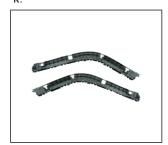

## **HAVAL H6 SPORT '18**

DRL LAMP 971.GW0105

REAR BUMPER 901.GW04041BA

FRONT BUMPER BRACKET 911.GW44026A

HEAD LAMP 930.GW1021 R:

BACK LAMP 933.GW2009 R:

FRONT BUMPER GRILLE 901G.GW05002BA OE:

REAR BUMPER BRACKET 911.GW44027A R: