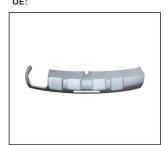

## **HAVAL H6 SPORT '18**

DRL LAMP 971.GW0105

REAR BUMPER 901.GW04041BA

FRONT BUMPER BRACKET 911.GW44026A

HEAD LAMP 930.GW1021 R:

BACK LAMP 933.GW2009 R:

FRONT BUMPER GRILLE 901G.GW05002BA OE:

REAR BUMPER BRACKET 911.GW44027A R: