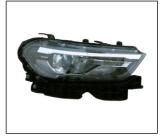

## **HAVAL H6 SPORT '18**

DRL LAMP 971.GW0105

REAR BUMPER 901.GW04041BA

FRONT BUMPER BRACKET 911.GW44026A

HEAD LAMP 930.GW1021 R:

BACK LAMP 933.GW2009 R:

FRONT BUMPER GRILLE 901G.GW05002BA OE:

REAR BUMPER BRACKET 911.GW44027A R: