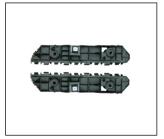

## **HAVAL H6 SPORT '18**

DRL LAMP 971.GW0105

REAR BUMPER 901.GW04041BA

FRONT BUMPER BRACKET 911.GW44026A

HEAD LAMP 930.GW1021 R:

BACK LAMP 933.GW2009 R:

FRONT BUMPER GRILLE 901G.GW05002BA OE:

REAR BUMPER BRACKET 911.GW44027A R:

REAR BUMPER LAMP 932.GW2017

FRONT BUMPER 901.GW04040BA

FRONT BUMPER CORNER 912.GW41004A

FOG LAMP COVER 913.GW0717

All trademarks and vehicle models (including their names and pictures) mentioned in this catalogue are for reference only.