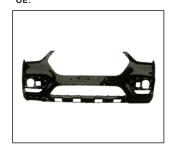

REAR BUMPER LAMP 932.GW2017

FRONT BUMPER 901.GW04040BA

FRONT BUMPER CORNER 912.GW41004A

FOG LAMP COVER 913.GW0717

All trademarks and vehicle models (including their names and pictures) mentioned in this catalogue are for reference only.