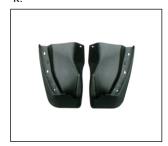

FOG LAMP 939.GW2020

TAIL LAMP 931.GW3020

FRONT BUMPER BOARD 910.GW14015A

MUDGUARD 922.GW15003

REAR FOG LAMP 932.GW2018

GRILLE 900.GW07023GA OE:

REAR BUMPER BOARD 910.GW14016A

LICENSE BOARD 942.GW2505A OE: