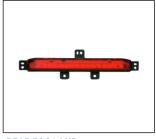

REAR BUMPER LAMP 932.GW2017

FRONT BUMPER 901.GW04040BA

FRONT BUMPER CORNER 912.GW41004A

FOG LAMP COVER 913.GW0717

All trademarks and vehicle models (including their names and pictures) mentioned in this catalogue are for reference only.