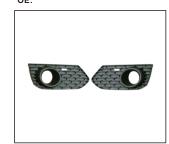

REAR BUMPER LAMP 932.GW2017

FRONT BUMPER 901.GW04040BA

FRONT BUMPER CORNER 912.GW41004A

FOG LAMP COVER 913.GW0717

All trademarks and vehicle models (including their names and pictures) mentioned in this catalogue are for reference only.