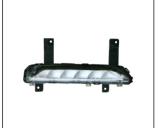

FOG LAMP 939.GW2020

TAIL LAMP 931.GW3020

FRONT BUMPER BOARD 910.GW14015A

MUDGUARD 922.GW15003

REAR FOG LAMP 932.GW2018

GRILLE 900.GW07023GA OE:

REAR BUMPER BOARD 910.GW14016A

LICENSE BOARD 942.GW2505A OE: