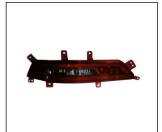

## REPLACEMENT FOR HAVAL H6 COUPE '16

HEAD LAMP 930.GW1022 R:

FOG LAMP 939.GW2021 R:

REAR BUMPER LAMP 932.GW2019 R:

BACK LAMP 933.GW2010 R:

TAIL LAMP 931.GW3021 R:

MIRROR 980.GW016E R:

GRILLE 900.GW07024GA R: