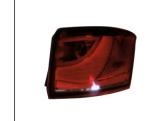

## REPLACEMENT FOR HAVAL H6 COUPE '16

HEAD LAMP 930.GW1022 R:

FOG LAMP 939.GW2021 R:

REAR BUMPER LAMP 932.GW2019 R:

BACK LAMP 933.GW2010 R:

TAIL LAMP 931.GW3021 R:

MIRROR 980.GW016E R:

GRILLE 900.GW07024GA R: