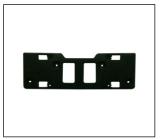

FRONT BUMPER CORNER 912.GW41005A R:

FRONT BUMPER BRACKET 911.GW44028A R:

REAR BUMPER BRACKET 911.GW44029A R:

MUDGUARD 922.GW15004Z OE:

LICENSE BOARD 942.GW2506A OE:

All trademarks and vehicle models (including their names and pictures) mentioned in this catalogue are for reference only. Our production is not original replacement parts but interchangeable against original parts.