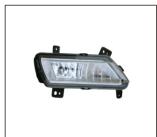

## REPLACEMENT FOR HAVAL H6 COUPE '16

HEAD LAMP 930.GW1022 R:

FOG LAMP 939.GW2021 R:

REAR BUMPER LAMP 932.GW2019 R:

BACK LAMP 933.GW2010 R:

TAIL LAMP 931.GW3021 R:

MIRROR 980.GW016E R:

GRILLE 900.GW07024GA R: