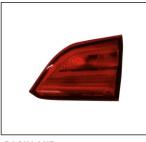

## REPLACEMENT FOR HAVAL H6 COUPE '16

HEAD LAMP 930.GW1022 R:

FOG LAMP 939.GW2021 R:

REAR BUMPER LAMP 932.GW2019 R:

BACK LAMP 933.GW2010 R:

TAIL LAMP 931.GW3021 R:

MIRROR 980.GW016E R:

GRILLE 900.GW07024GA R: