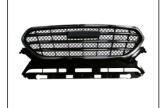

## REPLACEMENT FOR HAVAL H6 COUPE '16

HEAD LAMP 930.GW1022 R:

FOG LAMP 939.GW2021 R:

REAR BUMPER LAMP 932.GW2019 R:

BACK LAMP 933.GW2010 R:

TAIL LAMP 931.GW3021 R:

MIRROR 980.GW016E R:

GRILLE 900.GW07024GA R: