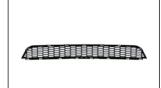

FRONT BUMPER 901.GW04042BA OE:

REAR BUMPER 901.GW04043BA OE:

REAR BUMPER LOWER 901.GW04044BA OE:

FRONT BUMPER GRILLE 901G.GW05003BA OE:

FRONT BUMPER GUARD 910.GW14017A OE:

BUMPER GUARD 910.GW14019A OE:

REAR BUMPER GUARD 910.GW14018A OE: