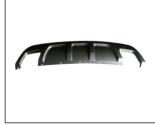

FRONT BUMPER 901.GW04042BA OE:

REAR BUMPER 901.GW04043BA OE:

REAR BUMPER LOWER 901.GW04044BA OE:

FRONT BUMPER GRILLE 901G.GW05003BA OE:

FRONT BUMPER GUARD 910.GW14017A OE:

BUMPER GUARD 910.GW14019A OE:

REAR BUMPER GUARD 910.GW14018A OE: