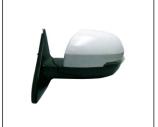

## REPLACEMENT FOR HAVAL H6 COUPE '16

HEAD LAMP 930.GW1022 R:

FOG LAMP 939.GW2021 R:

REAR BUMPER LAMP 932.GW2019 R:

BACK LAMP 933.GW2010 R:

TAIL LAMP 931.GW3021 R:

MIRROR 980.GW016E R:

GRILLE 900.GW07024GA R: