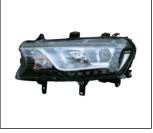

## REPLACEMENT FOR HAVAL H6 COUPE '16

HEAD LAMP 930.GW1022 R:

FOG LAMP 939.GW2021 R:

REAR BUMPER LAMP 932.GW2019 R:

BACK LAMP 933.GW2010 R:

TAIL LAMP 931.GW3021 R:

MIRROR 980.GW016E R:

GRILLE 900.GW07024GA R: