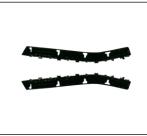

FRONT BUMPER CORNER 912.GW41005A R:

FRONT BUMPER BRACKET 911.GW44028A R:

REAR BUMPER BRACKET 911.GW44029A R:

MUDGUARD 922.GW15004Z OE:

LICENSE BOARD 942.GW2506A OE:

All trademarks and vehicle models (including their names and pictures) mentioned in this catalogue are for reference only. Our production is not original replacement parts but interchangeable against original parts.