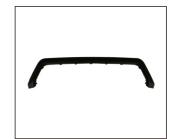

FRONT BUMPER 901.GW04042BA OE:

REAR BUMPER 901.GW04043BA OE:

REAR BUMPER LOWER 901.GW04044BA OE:

FRONT BUMPER GRILLE 901G.GW05003BA OE:

FRONT BUMPER GUARD 910.GW14017A OE:

BUMPER GUARD 910.GW14019A OE:

REAR BUMPER GUARD 910.GW14018A OE: