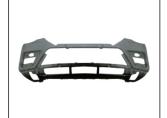

FRONT BUMPER 901.GW04042BA OE:

REAR BUMPER 901.GW04043BA OE:

REAR BUMPER LOWER 901.GW04044BA OE:

FRONT BUMPER GRILLE 901G.GW05003BA OE:

FRONT BUMPER GUARD 910.GW14017A OE:

BUMPER GUARD 910.GW14019A OE:

REAR BUMPER GUARD 910.GW14018A OE: