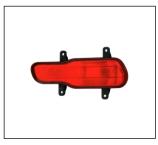

REAR BUMPER LAMP

FRONT BUMPER 901.GW04050BA OE:

FRONT BUMPER BRACKET

REAR BUMPER BRACKET 911.GW44037A R:

BACK LAMP 933.GW2013 R:

TAIL LAMP 931.GW3024

FRONT BUMPER GRILLE

REAR BUMPER STRIPE OE: