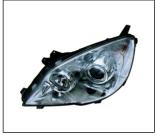

## **HAVAL H6 '13**

**MIRROR** 980.GW018E R:

FRONT BUMPER GUARD

LICENSE BOARD

HEAD LAMP 930.GW1026 R:

GRILLE 900.GW07027GA 900. OE:

REAR BUMPER GUARD OE:

FOG LAMP COVER 913.GW0721 R: