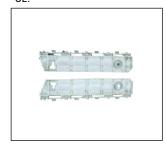

REAR BUMPER LAMP

FRONT BUMPER 901.GW04050BA OE:

FRONT BUMPER BRACKET

REAR BUMPER BRACKET 911.GW44037A R:

BACK LAMP 933.GW2013 R:

TAIL LAMP 931.GW3024

FRONT BUMPER GRILLE

REAR BUMPER STRIPE OE: