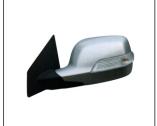

## **HAVAL H6 '13**

**MIRROR** 980.GW018E R:

FRONT BUMPER GUARD

LICENSE BOARD

HEAD LAMP 930.GW1026 R:

GRILLE 900.GW07027GA 900. OE:

REAR BUMPER GUARD OE:

FOG LAMP COVER 913.GW0721 R: