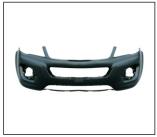

REAR BUMPER LAMP

FRONT BUMPER 901.GW04050BA OE:

FRONT BUMPER BRACKET

REAR BUMPER BRACKET 911.GW44037A R:

BACK LAMP 933.GW2013 R:

TAIL LAMP 931.GW3024

FRONT BUMPER GRILLE

REAR BUMPER STRIPE OE: