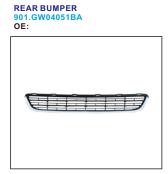

REAR BUMPER LAMP

FRONT BUMPER 901.GW04050BA OE:

FRONT BUMPER BRACKET

REAR BUMPER BRACKET 911.GW44037A R:

BACK LAMP 933.GW2013 R:

TAIL LAMP 931.GW3024

FRONT BUMPER GRILLE

REAR BUMPER STRIPE OE: