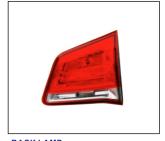

REAR BUMPER LAMP

FRONT BUMPER 901.GW04050BA OE:

FRONT BUMPER BRACKET

REAR BUMPER BRACKET 911.GW44037A R:

BACK LAMP 933.GW2013 R:

TAIL LAMP 931.GW3024

FRONT BUMPER GRILLE

REAR BUMPER STRIPE OE: