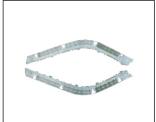

REAR BUMPER LAMP

FRONT BUMPER 901.GW04050BA OE:

FRONT BUMPER BRACKET

REAR BUMPER BRACKET 911.GW44037A R:

BACK LAMP 933.GW2013 R:

TAIL LAMP 931.GW3024

FRONT BUMPER GRILLE

REAR BUMPER STRIPE OE: