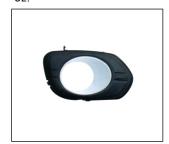

## **HAVAL H6 '13**

**MIRROR** 980.GW018E R:

FRONT BUMPER GUARD

LICENSE BOARD

HEAD LAMP 930.GW1026 R:

GRILLE 900.GW07027GA 900. OE:

REAR BUMPER GUARD OE:

FOG LAMP COVER 913.GW0721 R: