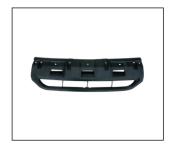

## **HAVAL H6 '13**

**MIRROR** 980.GW018E R:

FRONT BUMPER GUARD

LICENSE BOARD

HEAD LAMP 930.GW1026 R:

GRILLE 900.GW07027GA 900. OE:

REAR BUMPER GUARD OE:

FOG LAMP COVER 913.GW0721 R: