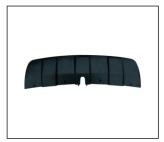

## **HAVAL H6 '13**

**MIRROR** 980.GW018E R:

FRONT BUMPER GUARD

LICENSE BOARD

HEAD LAMP 930.GW1026 R:

GRILLE 900.GW07027GA 900. OE:

REAR BUMPER GUARD OE:

FOG LAMP COVER 913.GW0721 R: