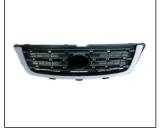

## **HAVAL H6 '13**

**MIRROR** 980.GW018E R:

FRONT BUMPER GUARD

LICENSE BOARD

HEAD LAMP 930.GW1026 R:

GRILLE 900.GW07027GA 900. OE:

REAR BUMPER GUARD OE:

FOG LAMP COVER 913.GW0721 R: