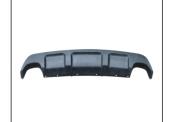

REAR BUMPER 901.GW04031BA OE:

BUMPER GRILLE 901G.GW04019BA OE:

REAR BUMPER GUARD 910.GW14008A OE:

REAR BUMPER LOWER 910.GW14009A R:

FRONT BUMPER BRACKET 911.GW44017A R:

REAR BUMPER BRACKET 911.GW44018A R:

SIDE BUMPER 908.GW33003 R: