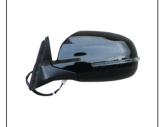

HEAD LAMP 930.GW1017 R:

FOG LAMP 939.GW2018 R:

REAR BUMPER LAMP 932.GW2014 R:

BACK LAMP 933.GW2005 R:

TAIL LAMP 931.GW3016 R:

MIRROR 980.GW013E R:

GRILLE 900.GW07018GA OE:

FRONT BUMPER 901.GW04030BA OE: