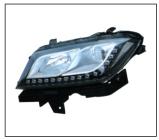

HEAD LAMP 930.GW1017 R:

FOG LAMP 939.GW2018 R:

REAR BUMPER LAMP 932.GW2014 R:

BACK LAMP 933.GW2005 R:

TAIL LAMP 931.GW3016 R:

MIRROR 980.GW013E R:

GRILLE 900.GW07018GA OE:

FRONT BUMPER 901.GW04030BA OE: