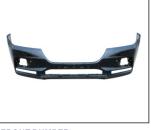

HEAD LAMP 930.GW1017 R:

FOG LAMP 939.GW2018 R:

REAR BUMPER LAMP 932.GW2014 R:

BACK LAMP 933.GW2005 R:

TAIL LAMP 931.GW3016 R:

MIRROR 980.GW013E R:

GRILLE 900.GW07018GA OE:

FRONT BUMPER 901.GW04030BA OE: