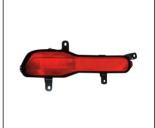

HEAD LAMP 930.GW1017 R:

FOG LAMP 939.GW2018 R:

REAR BUMPER LAMP 932.GW2014 R:

BACK LAMP 933.GW2005 R:

TAIL LAMP 931.GW3016 R:

MIRROR 980.GW013E R:

GRILLE 900.GW07018GA OE:

FRONT BUMPER 901.GW04030BA OE: