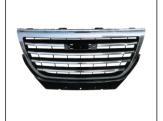

HEAD LAMP 930.GW1017 R:

FOG LAMP 939.GW2018 R:

REAR BUMPER LAMP 932.GW2014 R:

BACK LAMP 933.GW2005 R:

TAIL LAMP 931.GW3016 R:

MIRROR 980.GW013E R:

GRILLE 900.GW07018GA OE:

FRONT BUMPER 901.GW04030BA OE: