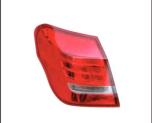

HEAD LAMP 930.GW1017 R:

FOG LAMP 939.GW2018 R:

REAR BUMPER LAMP 932.GW2014 R:

BACK LAMP 933.GW2005 R:

TAIL LAMP 931.GW3016 R:

MIRROR 980.GW013E R:

GRILLE 900.GW07018GA OE:

FRONT BUMPER 901.GW04030BA OE: