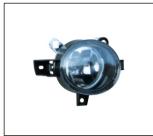

HEAD LAMP 930.GW1017 R:

FOG LAMP 939.GW2018 R:

REAR BUMPER LAMP 932.GW2014 R:

BACK LAMP 933.GW2005 R:

TAIL LAMP 931.GW3016 R:

MIRROR 980.GW013E R:

GRILLE 900.GW07018GA OE:

FRONT BUMPER 901.GW04030BA OE: