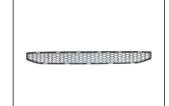

REAR BUMPER 901.GW04031BA OE:

BUMPER GRILLE 901G.GW04019BA OE:

REAR BUMPER GUARD 910.GW14008A OE:

REAR BUMPER LOWER 910.GW14009A R:

FRONT BUMPER BRACKET 911.GW44017A R:

REAR BUMPER BRACKET 911.GW44018A R:

SIDE BUMPER 908.GW33003 R: