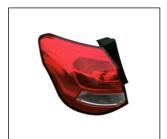

## **HAVAL H2 SPORT '16**

TAIL LAMP 931.GW3017 R:

REAR BUMPER LOWER 901.GW04034BA OF:

FRONT BUMPER BRACKET 911.GW44020A

HEAD LAMP 930.GW1018 R:

GRILLE 900.GW07019GA OE:

BUMPER GRILLE 901G.GW04020BA OE:

REAR BUMPER BRACKET 911.GW44021A R: