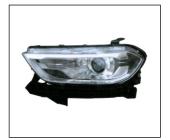

## **HAVAL H2 SPORT '16**

TAIL LAMP 931.GW3017 R:

REAR BUMPER LOWER 901.GW04034BA OF:

FRONT BUMPER BRACKET 911.GW44020A

HEAD LAMP 930.GW1018 R:

GRILLE 900.GW07019GA OE:

BUMPER GRILLE 901G.GW04020BA OE:

REAR BUMPER BRACKET 911.GW44021A R: