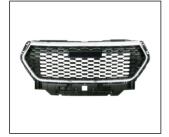

## **HAVAL H2 SPORT '16**

TAIL LAMP 931.GW3017 R:

REAR BUMPER LOWER 901.GW04034BA OF:

FRONT BUMPER BRACKET 911.GW44020A

HEAD LAMP 930.GW1018 R:

GRILLE 900.GW07019GA OE:

BUMPER GRILLE 901G.GW04020BA OE:

REAR BUMPER BRACKET 911.GW44021A R: