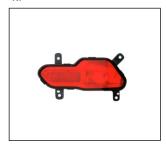

REAR BUMPER LAMP 932.GW2015 R:

**DRL LAMP** 

**BACK LAMP** 

GRILLE 900.GW07020GA OE:

FRONT BUMPER BOARD 910.GW14010A

FRONT BUMPER 901.GW04032BA OE:

REAR BUMPER BOARD 910.GW14011A

REAR BUMPER 901.GW04033BA