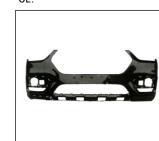

REAR BUMPER LAMP 932.GW2015 R:

**DRL LAMP** 

**BACK LAMP** 

GRILLE 900.GW07020GA OE:

FRONT BUMPER BOARD 910.GW14010A

FRONT BUMPER 901.GW04032BA OE:

REAR BUMPER BOARD 910.GW14011A

REAR BUMPER 901.GW04033BA