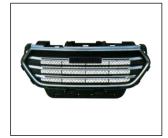

## **HAVAL H2 SPORT '16**

TAIL LAMP 931.GW3017 R:

REAR BUMPER LOWER 901.GW04034BA OF:

FRONT BUMPER BRACKET 911.GW44020A

HEAD LAMP 930.GW1018 R:

GRILLE 900.GW07019GA OE:

BUMPER GRILLE 901G.GW04020BA OE:

REAR BUMPER BRACKET 911.GW44021A R: