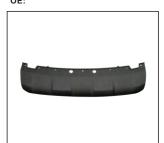

## **HAVAL H2 SPORT '16**

TAIL LAMP 931.GW3017 R:

REAR BUMPER LOWER 901.GW04034BA OF:

FRONT BUMPER BRACKET 911.GW44020A

HEAD LAMP 930.GW1018 R:

GRILLE 900.GW07019GA OE:

BUMPER GRILLE 901G.GW04020BA OE:

REAR BUMPER BRACKET 911.GW44021A R:

REAR BUMPER LAMP 932.GW2015 R:

**DRL LAMP** 

**BACK LAMP** 

GRILLE 900.GW07020GA OE:

FRONT BUMPER BOARD 910.GW14010A

FRONT BUMPER 901.GW04032BA OE:

REAR BUMPER BOARD 910.GW14011A

REAR BUMPER 901.GW04033BA