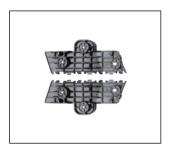

## **HAVAL H2 SPORT '16**

TAIL LAMP 931.GW3017 R:

REAR BUMPER LOWER 901.GW04034BA OF:

FRONT BUMPER BRACKET 911.GW44020A

HEAD LAMP 930.GW1018 R:

GRILLE 900.GW07019GA OE:

BUMPER GRILLE 901G.GW04020BA OE:

REAR BUMPER BRACKET 911.GW44021A R: