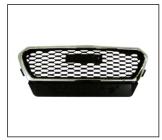

FRONT BUMPER GRILLE 901G.GW04018BA OE:

REAR BUMPER LAMP 932.GW2013 R:

SIDE BUMPER 908.GW33002 R:

DAYTIME RUNNING LAMP 971.GW0101

GRILLE 900.GW07016GA OE:

FRONT BUMPER BOARD 910.GW14006A OE:

**BUMPER MOULDING** OE: