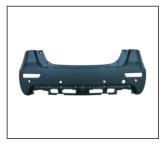

## **HAVAL H1 '17**

BACK LAMP 933.GW2004 R:

GRILLE 900.GW07017GA OE:

HEAD LAMP 930.GW1016 R:

FRONT BUMPER 901. OE:

FRONT BUMPER BRACKET 911.GW44015A R:

FOG LAMP

REAR BUMPER 901.GW04029BA OE: