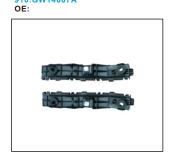

## **HAVAL H1 '17**

BACK LAMP 933.GW2004 R:

GRILLE 900.GW07017GA OE:

HEAD LAMP 930.GW1016 R:

FRONT BUMPER 901. OE:

FRONT BUMPER BRACKET 911.GW44015A R:

FOG LAMP

REAR BUMPER 901.GW04029BA OE: