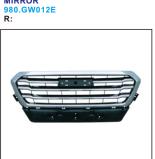

## **HAVAL H1 '17**

BACK LAMP 933.GW2004 R:

GRILLE 900.GW07017GA OE:

HEAD LAMP 930.GW1016 R:

FRONT BUMPER 901. OE:

FRONT BUMPER BRACKET 911.GW44015A R:

FOG LAMP

REAR BUMPER 901.GW04029BA OE: