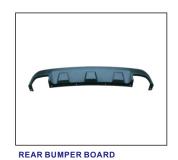

FRONT BUMPER GRILLE 901G.GW04018BA OE:

REAR BUMPER LAMP 932.GW2013 R:

SIDE BUMPER 908.GW33002 R:

DAYTIME RUNNING LAMP 971.GW0101

GRILLE 900.GW07016GA OE:

FRONT BUMPER BOARD 910.GW14006A OE:

**BUMPER MOULDING** OE: