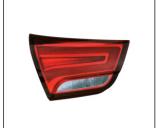

## **HAVAL H1 '17**

BACK LAMP 933.GW2004 R:

GRILLE 900.GW07017GA OE:

HEAD LAMP 930.GW1016 R:

FRONT BUMPER 901. OE:

FRONT BUMPER BRACKET 911.GW44015A R:

FOG LAMP

REAR BUMPER 901.GW04029BA OE: