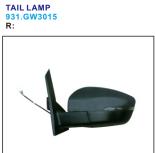

## **HAVAL H1 '17**

BACK LAMP 933.GW2004 R:

GRILLE 900.GW07017GA OE:

HEAD LAMP 930.GW1016 R:

FRONT BUMPER 901. OE:

FRONT BUMPER BRACKET 911.GW44015A R:

FOG LAMP

REAR BUMPER 901.GW04029BA OE: