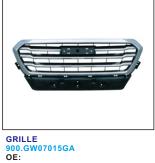

FRONT BUMPER GRILLE 901G.GW04018BA OE:

REAR BUMPER LAMP 932.GW2013 R:

SIDE BUMPER 908.GW33002 R:

DAYTIME RUNNING LAMP 971.GW0101

GRILLE 900.GW07016GA OE:

FRONT BUMPER BOARD 910.GW14006A OE:

**BUMPER MOULDING** OE: