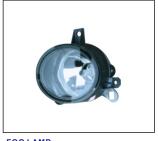

## **HAVAL H1 '17**

BACK LAMP 933.GW2004 R:

GRILLE 900.GW07017GA OE:

HEAD LAMP 930.GW1016 R:

FRONT BUMPER 901. OE:

FRONT BUMPER BRACKET 911.GW44015A R:

FOG LAMP

REAR BUMPER 901.GW04029BA OE: