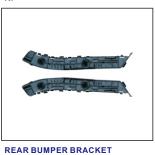

## **HAVAL H1 '17**







BACK LAMP 933.GW2004 R:

GRILLE 900.GW07017GA OE:



HEAD LAMP 930.GW1016 R:



FRONT BUMPER 901. OE:

FRONT BUMPER BRACKET 911.GW44015A R:









FOG LAMP



REAR BUMPER 901.GW04029BA OE:



FRONT BUMPER GRILLE 901G.GW04018BA OE:



REAR BUMPER LAMP 932.GW2013 R:



SIDE BUMPER 908.GW33002 R:

DAYTIME RUNNING LAMP 971.GW0101

GRILLE 900.GW07016GA OE:

FRONT BUMPER BOARD 910.GW14006A OE:

**BUMPER MOULDING** OE:

All trademarks and vehicle models (including their names and pictures) mentioned in this catalogue are for reference only. Our production is not original replacement parts but interchangeable against original parts.

## **HAVAL H1 '17**



All trademarks and vehicle models (including their names and pictures) mentioned in this catalogue are for reference only.

Our production is not original replacement parts but interchangeable against original parts.

**GW**