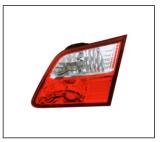

## **VOLEEX C50 '12**

TAIL LAMP 931.GW3022 R:

**BUMPER GRILLE** OE:

FRONT BUMPER STRIPE

HEAD LAMP 930.GW1024 R:

MIRROR 980.GW017E R:

FRONT BUMPER BRACKET 911.GW44033A R:

LICENSE BOARD 942.GW2507A OE: