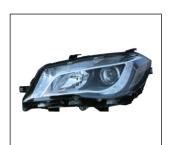

## **VOLEEX C50 '14**

TAIL LAMP 931.GW3023 R:

FRONT BUMPER BRACKET

HEAD LAMP 930.GW1025 R:

GRILLE 900.GW07026GA OE:

REAR BUMPER BRACKET 911.GW44036A R:

FOG LAMP COVER

REAR BUMPER LAMP 932.GW2021 R: