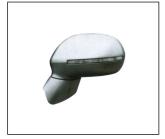

## **VOLEEX C50 '12**

TAIL LAMP 931.GW3022 R:

**BUMPER GRILLE** OE:

FRONT BUMPER STRIPE

HEAD LAMP 930.GW1024 R:

MIRROR 980.GW017E R:

FRONT BUMPER BRACKET 911.GW44033A R:

LICENSE BOARD 942.GW2507A OE: