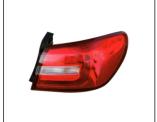

## **VOLEEX C50 '14**

TAIL LAMP 931.GW3023 R:

FRONT BUMPER BRACKET

HEAD LAMP 930.GW1025 R:

GRILLE 900.GW07026GA OE:

REAR BUMPER BRACKET 911.GW44036A R:

FOG LAMP COVER

REAR BUMPER LAMP 932.GW2021 R: