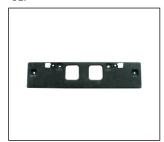

## **VOLEEX C50 '12**

TAIL LAMP 931.GW3022 R:

**BUMPER GRILLE** OE:

FRONT BUMPER STRIPE

HEAD LAMP 930.GW1024 R:

MIRROR 980.GW017E R:

FRONT BUMPER BRACKET 911.GW44033A R:

LICENSE BOARD 942.GW2507A OE: