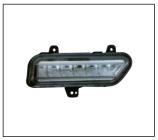

## **VOLEEX C50 '14**

TAIL LAMP 931.GW3023 R:

FRONT BUMPER BRACKET

HEAD LAMP 930.GW1025 R:

GRILLE 900.GW07026GA OE:

REAR BUMPER BRACKET 911.GW44036A R:

FOG LAMP COVER

REAR BUMPER LAMP 932.GW2021 R: