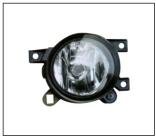

FOG LAMP 939.GW2023

GRILLE 900.GW07025GA OE:

REAR BUMPER BRACKET

FOG LAMP COVER

REAR BUMPER LAMP 932.GW2020 R:

FRONT BUMPER 901.GW04046BA OE:

FRONT BUMPER STRIPE 923.GW04013A OE:

FRONT BUMPER STRIPE