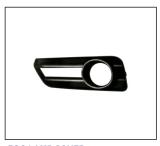

FOG LAMP 939.GW2023

GRILLE 900.GW07025GA OE:

REAR BUMPER BRACKET

FOG LAMP COVER

REAR BUMPER LAMP 932.GW2020 R:

FRONT BUMPER 901.GW04046BA OE:

FRONT BUMPER STRIPE 923.GW04013A OE:

FRONT BUMPER STRIPE