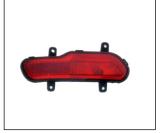

TBA

FOG LAMP

GRILLE 900.GW07014GA R:

FOG LAMP BRACKET R:

REAR BUMPER BRACKET

REAR FOG LAMP 932.GW2011 R

**FRONT BUMPER** 

FRONT BUMPER MOULDING 923.GW04007A OE