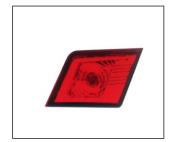

## **VOLEEX C30 '10~**

TAIL LAMP

REAR BUMPER 901.GW04025BA OE:

FOG LAMP COVER

**HEAD LAMP MANUAL** R:

BACK LAMP 933.GW2002 R:

BUMPER GRILLE 901G.GW04015BA OE:

FOG LAMP COVER W/HOLE

## VOLEEX C30 '15~on

TAIL LAMP

**BUMPER GRILLE** 901G.GW04016BA R:

FRONT BUMPER BRACKET R:

HEAD LAMP 930.GW1014 R:

BACK LAMP 933.GW2003 R:

FOG LAMP COVR 913.GW0709 R:

REAR BUMPER BRACKET