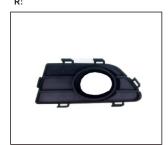

## **VOLEEX C30 '10~**

TAIL LAMP

REAR BUMPER 901.GW04025BA OE:

FOG LAMP COVER

**HEAD LAMP MANUAL** R:

BACK LAMP 933.GW2002 R:

BUMPER GRILLE 901G.GW04015BA OE:

FOG LAMP COVER W/HOLE

TBA

FOG LAMP

GRILLE 900.GW07014GA R:

FOG LAMP BRACKET R:

REAR BUMPER BRACKET

REAR FOG LAMP 932.GW2011 R

**FRONT BUMPER** 

FRONT BUMPER MOULDING 923.GW04007A OE