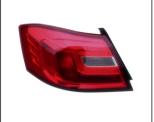

## **VOLEEX C30 '10~**

TAIL LAMP

REAR BUMPER 901.GW04025BA OE:

FOG LAMP COVER

**HEAD LAMP MANUAL** R:

BACK LAMP 933.GW2002 R:

BUMPER GRILLE 901G.GW04015BA OE:

FOG LAMP COVER W/HOLE

## VOLEEX C30 '15~on

TAIL LAMP

**BUMPER GRILLE** 901G.GW04016BA R:

FRONT BUMPER BRACKET R:

HEAD LAMP 930.GW1014 R:

BACK LAMP 933.GW2003 R:

FOG LAMP COVR 913.GW0709 R:

REAR BUMPER BRACKET