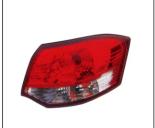

## **VOLEEX C30 '10~**

TAIL LAMP

REAR BUMPER 901.GW04025BA OE:

FOG LAMP COVER

**HEAD LAMP MANUAL** R:

BACK LAMP 933.GW2002 R:

BUMPER GRILLE 901G.GW04015BA OE:

FOG LAMP COVER W/HOLE

## VOLEEX C30 '15~on

TAIL LAMP

**BUMPER GRILLE** 901G.GW04016BA R:

FRONT BUMPER BRACKET R:

HEAD LAMP 930.GW1014 R:

BACK LAMP 933.GW2003 R:

FOG LAMP COVR 913.GW0709 R:

REAR BUMPER BRACKET