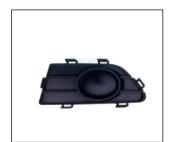

## **VOLEEX C30 '10~**

TAIL LAMP

REAR BUMPER 901.GW04025BA OE:

FOG LAMP COVER

**HEAD LAMP MANUAL** R:

BACK LAMP 933.GW2002 R:

BUMPER GRILLE 901G.GW04015BA OE:

FOG LAMP COVER W/HOLE

## VOLEEX C30 '15~on

TAIL LAMP

**BUMPER GRILLE** 901G.GW04016BA R:

FRONT BUMPER BRACKET R:

HEAD LAMP 930.GW1014 R:

BACK LAMP 933.GW2003 R:

FOG LAMP COVR 913.GW0709 R:

REAR BUMPER BRACKET