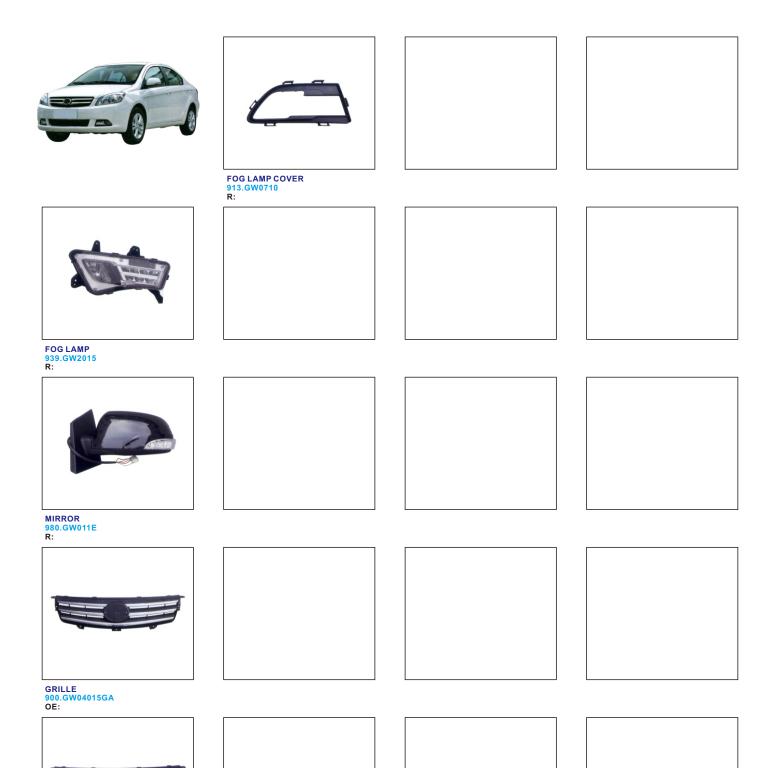

## VOLEEX C30 '15~on

TAIL LAMP

**BUMPER GRILLE** 901G.GW04016BA R:

FRONT BUMPER BRACKET R:

HEAD LAMP 930.GW1014 R:

BACK LAMP 933.GW2003 R:

FOG LAMP COVR 913.GW0709 R:

REAR BUMPER BRACKET

TBA

FOG LAMP

GRILLE 900.GW07014GA R:

FOG LAMP BRACKET R:

REAR BUMPER BRACKET

REAR FOG LAMP 932.GW2011 R

**FRONT BUMPER** 

FRONT BUMPER MOULDING 923.GW04007A OE