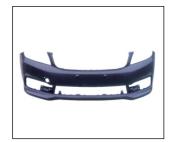

TBA

FOG LAMP

GRILLE 900.GW07014GA R:

FOG LAMP BRACKET R:

REAR BUMPER BRACKET

REAR FOG LAMP 932.GW2011 R

**FRONT BUMPER** 

FRONT BUMPER MOULDING 923.GW04007A OE