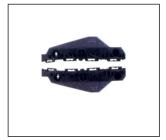

HEAD LAMP ELECTRIC

MIRROR 980.GW010E R:

FRONT BUMPER BRACKET

REAR BUMPER BRACKET 911.GW44012A R:

REAR BUMPER LAMP

FRONT BUMPER

900.GW07013GA

REAR BUMPER BRACKET