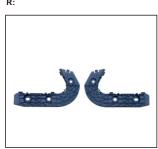

HEAD LAMP ELECTRIC

MIRROR 980.GW010E R:

FRONT BUMPER BRACKET

REAR BUMPER BRACKET 911.GW44012A R:

REAR BUMPER LAMP

FRONT BUMPER

900.GW07013GA

REAR BUMPER BRACKET