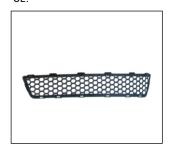

## **VOLEEX C30 '10~**

TAIL LAMP

REAR BUMPER 901.GW04025BA OE:

FOG LAMP COVER

**HEAD LAMP MANUAL** R:

BACK LAMP 933.GW2002 R:

BUMPER GRILLE 901G.GW04015BA OE:

FOG LAMP COVER W/HOLE

## **VOLEEX C30 '13**

GRILLE 900.GW04016GA OE:

All trademarks and vehicle models (including their names and pictures) mentioned in this catalogue are for reference only.

Our production is not original replacement parts but interchangeable against original parts.

## VOLEEX C30 '15~on

TAIL LAMP

**BUMPER GRILLE** 901G.GW04016BA R:

FRONT BUMPER BRACKET R:

HEAD LAMP 930.GW1014 R:

BACK LAMP 933.GW2003 R:

FOG LAMP COVR 913.GW0709 R:

REAR BUMPER BRACKET