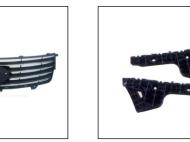

## **VOLEEX C30 '13**

GRILLE 900.GW04016GA OE:

All trademarks and vehicle models (including their names and pictures) mentioned in this catalogue are for reference only.

Our production is not original replacement parts but interchangeable against original parts.

TBA

FOG LAMP

GRILLE 900.GW07014GA R:

FOG LAMP BRACKET R:

REAR BUMPER BRACKET

REAR FOG LAMP 932.GW2011 R

**FRONT BUMPER** 

FRONT BUMPER MOULDING 923.GW04007A OE