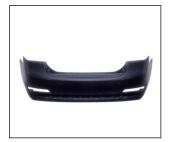

TBA

FOG LAMP

GRILLE 900.GW07014GA R:

FOG LAMP BRACKET R:

REAR BUMPER BRACKET

REAR FOG LAMP 932.GW2011 R

**FRONT BUMPER** 

FRONT BUMPER MOULDING 923.GW04007A OE