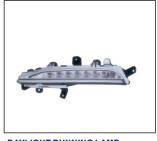

GRILLE MOULDING 923.GW04012A OE:

**DAYLIGHT RUNNING LAMP** OE:

REAR BUMPER 901.GW04027BA OE

REAR BUMPER MOULDING OE

All trademarks and vehicle models (including their names and pictures) mentioned in this catalogue are for reference only.