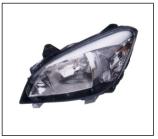

## **VOLEEX C30 '10~**

TAIL LAMP

REAR BUMPER 901.GW04025BA OE:

FOG LAMP COVER

**HEAD LAMP MANUAL** R:

BACK LAMP 933.GW2002 R:

BUMPER GRILLE 901G.GW04015BA OE:

FOG LAMP COVER W/HOLE

HEAD LAMP ELECTRIC

MIRROR 980.GW010E R:

FRONT BUMPER BRACKET

REAR BUMPER BRACKET 911.GW44012A R:

REAR BUMPER LAMP

FRONT BUMPER

900.GW07013GA

REAR BUMPER BRACKET

## VOLEEX C30 '15~on

TAIL LAMP

**BUMPER GRILLE** 901G.GW04016BA R:

FRONT BUMPER BRACKET R:

HEAD LAMP 930.GW1014 R:

BACK LAMP 933.GW2003 R:

FOG LAMP COVR 913.GW0709 R:

REAR BUMPER BRACKET