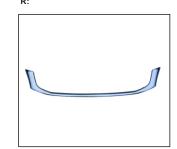

## VOLEEX C30 '15~on

TAIL LAMP

**BUMPER GRILLE** 901G.GW04016BA R:

FRONT BUMPER BRACKET R:

HEAD LAMP 930.GW1014 R:

BACK LAMP 933.GW2003 R:

FOG LAMP COVR 913.GW0709 R:

REAR BUMPER BRACKET

TBA

FOG LAMP

GRILLE 900.GW07014GA R:

FOG LAMP BRACKET R:

REAR BUMPER BRACKET

REAR FOG LAMP 932.GW2011 R

**FRONT BUMPER** 

FRONT BUMPER MOULDING 923.GW04007A OE

GRILLE MOULDING 923.GW04012A OE:

**DAYLIGHT RUNNING LAMP** OE:

REAR BUMPER 901.GW04027BA OE

REAR BUMPER MOULDING OE

All trademarks and vehicle models (including their names and pictures) mentioned in this catalogue are for reference only.