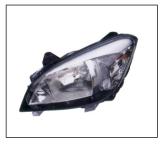

## **VOLEEX C30 '10~**

TAIL LAMP

REAR BUMPER 901.GW04025BA OE:

FOG LAMP COVER

**HEAD LAMP MANUAL** R:

BACK LAMP 933.GW2002 R:

BUMPER GRILLE 901G.GW04015BA OE:

FOG LAMP COVER W/HOLE

HEAD LAMP ELECTRIC

MIRROR 980.GW010E R:

FRONT BUMPER BRACKET

REAR BUMPER BRACKET 911.GW44012A R:

REAR BUMPER LAMP

FRONT BUMPER

900.GW07013GA

REAR BUMPER BRACKET

## VOLEEX C30 '15~on

TAIL LAMP

**BUMPER GRILLE** 901G.GW04016BA R:

FRONT BUMPER BRACKET R:

HEAD LAMP 930.GW1014 R:

BACK LAMP 933.GW2003 R:

FOG LAMP COVR 913.GW0709 R:

REAR BUMPER BRACKET