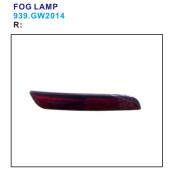

## VOLEEX C30 '15~on

TAIL LAMP

**BUMPER GRILLE** 901G.GW04016BA R:

FRONT BUMPER BRACKET R:

HEAD LAMP 930.GW1014 R:

BACK LAMP 933.GW2003 R:

FOG LAMP COVR 913.GW0709 R:

REAR BUMPER BRACKET