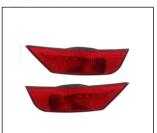

## **ESCAPE '13 SAE**

FRONT BUMPER COVER 901C.FD11010R R:CJ5417A988 L:CJ5417A989

HEAD LAMP 930.FD7387 OE: CJ54-13D154-A

HEAD LAMP MOULDING 911.FD44103B R:DV458228AA L:DV458229AA

REAR BUMPER LAMP 932.FD7006 R:CJ54-17E846-AA L:CJ54-17E847-AA