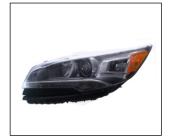

## **ESCAPE '13 SAE**

FRONT BUMPER COVER 901C.FD11010R R:CJ5417A988 L:CJ5417A989

HEAD LAMP 930.FD7387 OE: CJ54-13D154-A

HEAD LAMP MOULDING 911.FD44103B R:DV458228AA L:DV458229AA

REAR BUMPER LAMP 932.FD7006 R:CJ54-17E846-AA L:CJ54-17E847-AA