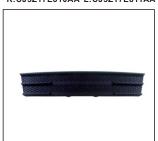

REAR BUMPER GUARD 910.FD14005A OE: CJ5417F765ACW

FOG LAMP COVER 913.FD7028 R:CJ5Z17E810AA L:CJ5Z17E811AA

BUMPER GRILLE 901G.FD07274GA OE:CJ54-17K945-AAW

All trademarks and vehicle models (including their names and pictures) mentioned in this catalogue are for reference only.