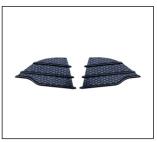

## **ESCAPE '13 SAE**

FRONT BUMPER COVER 901C.FD11010R R:CJ5417A988 L:CJ5417A989

HEAD LAMP 930.FD7387 OE: CJ54-13D154-A

HEAD LAMP MOULDING 911.FD44103B R:DV458228AA L:DV458229AA

REAR BUMPER LAMP 932.FD7006 R:CJ54-17E846-AA L:CJ54-17E847-AA