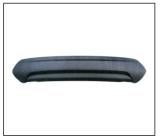

REAR BUMPER GUARD 910.FD14005A OE: CJ5417F765ACW

FOG LAMP COVER 913.FD7028 R:CJ5Z17E810AA L:CJ5Z17E811AA

BUMPER GRILLE 901G.FD07274GA OE:CJ54-17K945-AAW

All trademarks and vehicle models (including their names and pictures) mentioned in this catalogue are for reference only.