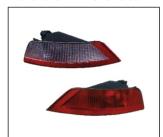

## FOCUS '09~ H/B

REAR BUMPER SUPPORT MIDDLE 911.FD44029A
OE:4M51-A17B861-AE

REAR BUMPER SUPPORT 911.FD44028A R:5M51F17E850AE L:5M51F17E851AE

TAIL LAMP 931.FD1980 R 8M5113404AD L 8M5113405AD

REAR BUMPER SUPPORT MIDDLE 911.FD44027A OE:8M5117E778AC