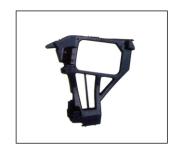

## FOCUS '09~ H/B

REAR BUMPER SUPPORT MIDDLE 911.FD44029A
OE:4M51-A17B861-AE

REAR BUMPER SUPPORT 911.FD44028A R:5M51F17E850AE L:5M51F17E851AE

TAIL LAMP 931.FD1980 R 8M5113404AD L 8M5113405AD

REAR BUMPER SUPPORT MIDDLE 911.FD44027A OE:8M5117E778AC