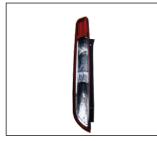

## FOCUS '09~ H/B

REAR BUMPER SUPPORT MIDDLE 911.FD44029A
OE:4M51-A17B861-AE

REAR BUMPER SUPPORT 911.FD44028A R:5M51F17E850AE L:5M51F17E851AE

TAIL LAMP 931.FD1980 R 8M5113404AD L 8M5113405AD

REAR BUMPER SUPPORT MIDDLE 911.FD44027A OE:8M5117E778AC