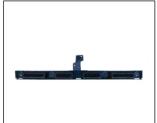

## FOCUS '09~ H/B

REAR BUMPER SUPPORT MIDDLE 911.FD44029A
OE:4M51-A17B861-AE

REAR BUMPER SUPPORT 911.FD44028A R:5M51F17E850AE L:5M51F17E851AE

TAIL LAMP 931.FD1980 R 8M5113404AD L 8M5113405AD

REAR BUMPER SUPPORT MIDDLE 911.FD44027A OE:8M5117E778AC