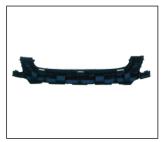

## FOCUS '09~ H/B

REAR BUMPER SUPPORT MIDDLE 911.FD44029A
OE:4M51-A17B861-AE

REAR BUMPER SUPPORT 911.FD44028A R:5M51F17E850AE L:5M51F17E851AE

TAIL LAMP 931.FD1980 R 8M5113404AD L 8M5113405AD

REAR BUMPER SUPPORT MIDDLE 911.FD44027A OE:8M5117E778AC