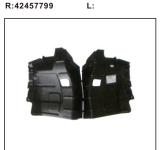

REAR BUMPER BRACKET 911.CV44084 R:42396482 L:42396481

L:

HEAD LAMP

DOOR MIRROR R:42423013

BUMPER GRILLE 901G.CV0470 OE:42352968

INNER FENDER 915.CV11282 R:42457799

L:42423012

FOG LAMP 939.CV7050 OE:95393617