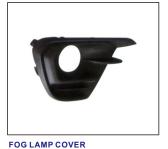

## **SPARK NG '19**

REAR BUMPER 901.CV40249BA OE:42625940

FOG LAMP COVER 913.CV1028 R:95286425 L:95286424

FOG LAMP STRIPE 923.CV01021A R:95238920 L:95238919

FRONT BUMPER 901.CV40113BA OE:42457733

All trademarks and vehicle models (including their names and pictures) mentioned in this catalogue are for reference only.