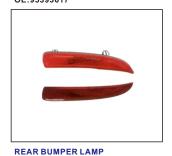

REAR BUMPER BRACKET 911.CV44084 R:42396482 L:42396481

L:

HEAD LAMP

DOOR MIRROR R:42423013

BUMPER GRILLE 901G.CV0470 OE:42352968

INNER FENDER 915.CV11282 R:42457799

L:42423012

FOG LAMP 939.CV7050 OE:95393617