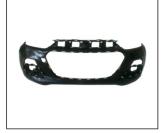

FRONT BUMPER SPARK OE:42457733

FRONT BUMPER REINFORCEMENT OE:42391506

**ENGINE COVER SIDE** R:42353387 L:42353386

R:95182609 L:95182608

FRONT BUMPER OE:42457734

REAR BUMPER REINFORCEMENT OE:42440887

R:95238918 L:95238917

## **SPARK NG '19**

REAR BUMPER 901.CV40249BA OE:42625940

FOG LAMP COVER 913.CV1028 R:95286425 L:95286424

FOG LAMP STRIPE 923.CV01021A R:95238920 L:95238919

FRONT BUMPER 901.CV40113BA OE:42457733

All trademarks and vehicle models (including their names and pictures) mentioned in this catalogue are for reference only.