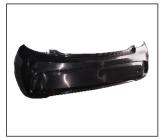

## SPARK / MATIZ '16

TAIL LAMP

931.CV7014 R:42456955

REAR BUMPER 901.CV40115BA OE:42399756

FRONT BUMPER BRACKET R:42455693 L:42455692

**HEAD LAMP** 930.CV7029 R:42499809

TAIL LAMP LED 931.CV7015 R:42438012

REAR BUMPER 901.CV440116BA OE:42399754

## **SPARK NG '19**

REAR BUMPER 901.CV40249BA OE:42625940

FOG LAMP COVER 913.CV1028 R:95286425 L:95286424

FOG LAMP STRIPE 923.CV01021A R:95238920 L:95238919

FRONT BUMPER 901.CV40113BA OE:42457733

All trademarks and vehicle models (including their names and pictures) mentioned in this catalogue are for reference only.