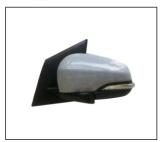

REAR BUMPER BRACKET 911.CV44084 R:42396482 L:42396481

L:

HEAD LAMP

DOOR MIRROR R:42423013

BUMPER GRILLE 901G.CV0470 OE:42352968

INNER FENDER 915.CV11282 R:42457799

L:42423012

FOG LAMP 939.CV7050 OE:95393617