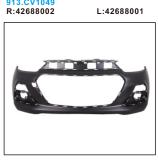

## **SPARK NG '19**

REAR BUMPER 901.CV40249BA OE:42625940

FOG LAMP COVER 913.CV1028 R:95286425 L:95286424

FOG LAMP STRIPE 923.CV01021A R:95238920 L:95238919

FRONT BUMPER 901.CV40113BA OE:42457733

All trademarks and vehicle models (including their names and pictures) mentioned in this catalogue are for reference only.