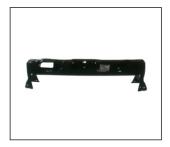

REAR BUMPER BRACKET 911.CV44084 R:42396482 L:42396481

L:

HEAD LAMP

DOOR MIRROR R:42423013

BUMPER GRILLE 901G.CV0470 OE:42352968

INNER FENDER 915.CV11282 R:42457799

L:42423012

FOG LAMP 939.CV7050 OE:95393617