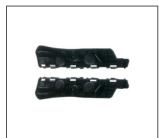

REAR BUMPER BRACKET 911.CV44084 R:42396482 L:42396481

L:

HEAD LAMP

DOOR MIRROR R:42423013

BUMPER GRILLE 901G.CV0470 OE:42352968

INNER FENDER 915.CV11282 R:42457799

L:42423012

FOG LAMP 939.CV7050 OE:95393617