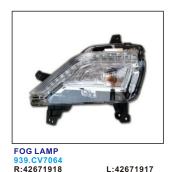

REAR BUMPER BRACKET 911.CV44084 R:42396482 L:42396481

L:

HEAD LAMP

DOOR MIRROR R:42423013

BUMPER GRILLE 901G.CV0470 OE:42352968

INNER FENDER 915.CV11282 R:42457799

L:42423012

FOG LAMP 939.CV7050 OE:95393617