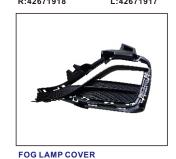

## **SPARK NG '19**

REAR BUMPER 901.CV40249BA OE:42625940

FOG LAMP COVER 913.CV1028 R:95286425 L:95286424

FOG LAMP STRIPE 923.CV01021A R:95238920 L:95238919

FRONT BUMPER 901.CV40113BA OE:42457733

All trademarks and vehicle models (including their names and pictures) mentioned in this catalogue are for reference only.