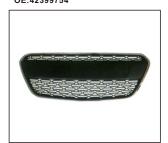

REAR BUMPER BRACKET 911.CV44084 R:42396482 L:42396481

L:

HEAD LAMP

DOOR MIRROR R:42423013

BUMPER GRILLE 901G.CV0470 OE:42352968

INNER FENDER 915.CV11282 R:42457799

L:42423012

FOG LAMP 939.CV7050 OE:95393617