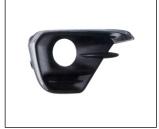

## **SPARK NG '19**

REAR BUMPER 901.CV40249BA OE:42625940

FOG LAMP COVER 913.CV1028 R:95286425 L:95286424

FOG LAMP STRIPE 923.CV01021A R:95238920 L:95238919

FRONT BUMPER 901.CV40113BA OE:42457733

All trademarks and vehicle models (including their names and pictures) mentioned in this catalogue are for reference only.