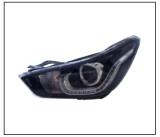

## SPARK / MATIZ '16

TAIL LAMP

931.CV7014 R:42456955

REAR BUMPER 901.CV40115BA OE:42399756

FRONT BUMPER BRACKET R:42455693 L:42455692

**HEAD LAMP** 930.CV7029 R:42499809

TAIL LAMP LED 931.CV7015 R:42438012

REAR BUMPER 901.CV440116BA OE:42399754

REAR BUMPER BRACKET 911.CV44084 R:42396482 L:42396481

L:

HEAD LAMP

DOOR MIRROR R:42423013

BUMPER GRILLE 901G.CV0470 OE:42352968

INNER FENDER 915.CV11282 R:42457799

L:42423012

FOG LAMP 939.CV7050 OE:95393617