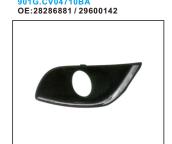

REAR BUMPER LAMP 932.CV7215 OE:28281449

TAIL LAMP LH 931.CV7128 R:28291277

L:28291276

FRONT BUMPER GRILLE

GRILLE 900.CV97163GA OE:28283148/29600140

FOG LAMP COVER W/MLDG 913.CV1043

All trademarks and vehicle models (including their names and pictures) mentioned in this catalogue are for reference only.