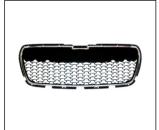

REAR BUMPER LAMP 932.CV7215 OE:28281449

TAIL LAMP LH 931.CV7128 R:28291277

L:28291276

FRONT BUMPER GRILLE

GRILLE 900.CV97163GA OE:28283148/29600140

FOG LAMP COVER W/MLDG 913.CV1043

All trademarks and vehicle models (including their names and pictures) mentioned in this catalogue are for reference only.