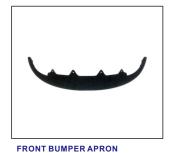

## **MATIZ /SPARK LITE '14**

35

FRONT BUMPER 901.CV40118BA OE:28283156

FOG LAMP 939.CV7061 R:28283183

L:28283182

REAR BUMPER 901.CV40119BA OE:28284998

FOG COVER MOULDING 923.CV01024A

FOG LAMP COVER