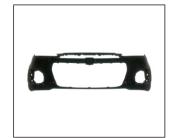

## **MATIZ /SPARK LITE '14**

35

FRONT BUMPER 901.CV40118BA OE:28283156

FOG LAMP 939.CV7061 R:28283183

L:28283182

REAR BUMPER 901.CV40119BA OE:28284998

FOG COVER MOULDING 923.CV01024A

FOG LAMP COVER