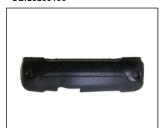

## **MATIZ /SPARK LITE '14**

35

FRONT BUMPER 901.CV40118BA OE:28283156

FOG LAMP 939.CV7061 R:28283183

L:28283182

REAR BUMPER 901.CV40119BA OE:28284998

FOG COVER MOULDING 923.CV01024A

FOG LAMP COVER