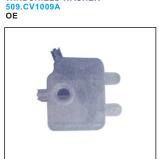

## **SAIL '15~**

REAR DOOR 907.CV28007A R

AIR FILTER CASE 241.CV2012A OE

HOOD 902.CV21008A OE

TRUNK LID 928.CV90008A OE

AIR FILTER HOUSING 241.CV2011A OE

FENDER FRONT 905.CV19014A R:

CROSSMEMBER 906.CV21008A OE