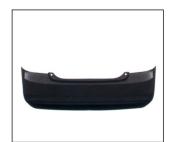

## **SAIL '15~**

TAIL LAMP 931.CV7121R RIGHT 931.CV7121L LEFT

REAR BUMPER 901.CV40235BA OE

RADIATOR SUPPORT LOWER 904.CV30330A

HEAD LAMP 930.CV7026 R:

GRILLE 900.CV97151GA OE

FRONT REINFORCEMENT 911.CV44071A

MIRROR ELECTRIC W/LAMP 980.CV1128E

REAR BUMPER BRACKET 911.CV44070A R:

FOG LAMP COVER 913.CV1024 R:

SIDE LAMP 932.CV7206 R:

FRONT BUMPER 901.CV40234BA OE

RADIATOR SUPPORT UPPER 904.CV30329A OE

FOG LAMP COVER 913.CV1025 R: