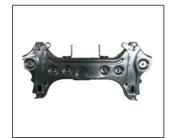

## **SAIL '15~**

REAR DOOR 907.CV28007A R

AIR FILTER CASE 241.CV2012A OE

HOOD 902.CV21008A OE

TRUNK LID 928.CV90008A OE

AIR FILTER HOUSING 241.CV2011A OE

FENDER FRONT 905.CV19014A R:

CROSSMEMBER 906.CV21008A OE