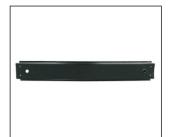

MIRROR ELECTRIC W/LAMP 980.CV1128E

REAR BUMPER BRACKET 911.CV44070A R:

FOG LAMP COVER 913.CV1024 R:

SIDE LAMP 932.CV7206 R:

FRONT BUMPER 901.CV40234BA OE

RADIATOR SUPPORT UPPER 904.CV30329A OE

FOG LAMP COVER 913.CV1025 R: