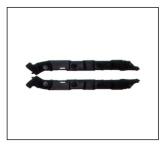

## **SAIL '15~**

TAIL LAMP 931.CV7121R RIGHT 931.CV7121L LEFT

REAR BUMPER 901.CV40235BA OE

RADIATOR SUPPORT LOWER 904.CV30330A

HEAD LAMP 930.CV7026 R:

GRILLE 900.CV97151GA OE

FRONT REINFORCEMENT 911.CV44071A