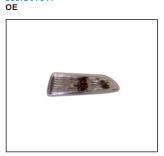

**TAIL LAMP**931.CV7121R-1 RIGHT
931.CV7121L LEFT

REAR FENDER 905.CV19015A R

WINDSHIELD WASHER

WATER POT 511.CV3102A OE

FRONT DOOR 907.CV28006A R

All trademarks and vehicle models (including their names and pictures) mentioned in this catalogue are for reference only.