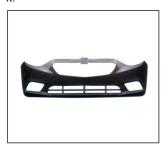

MIRROR ELECTRIC W/LAMP 980.CV1128E

REAR BUMPER BRACKET 911.CV44070A R:

FOG LAMP COVER 913.CV1024 R:

SIDE LAMP 932.CV7206 R:

FRONT BUMPER 901.CV40234BA OE

RADIATOR SUPPORT UPPER 904.CV30329A OE

FOG LAMP COVER 913.CV1025 R: