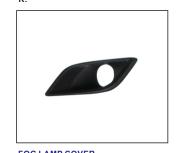

MIRROR ELECTRIC W/LAMP 980.CV1128E

REAR BUMPER BRACKET 911.CV44070A R:

FOG LAMP COVER 913.CV1024 R:

SIDE LAMP 932.CV7206 R:

FRONT BUMPER 901.CV40234BA OE

RADIATOR SUPPORT UPPER 904.CV30329A OE

FOG LAMP COVER 913.CV1025 R: