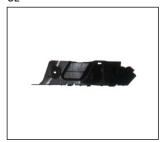

## **SAIL '15~**

TAIL LAMP 931.CV7121R RIGHT 931.CV7121L LEFT

REAR BUMPER 901.CV40235BA OE

RADIATOR SUPPORT LOWER 904.CV30330A

HEAD LAMP 930.CV7026 R:

GRILLE 900.CV97151GA OE

FRONT REINFORCEMENT 911.CV44071A