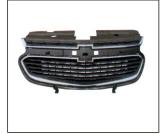

## **SAIL '15~**

TAIL LAMP 931.CV7121R RIGHT 931.CV7121L LEFT

REAR BUMPER 901.CV40235BA OE

RADIATOR SUPPORT LOWER 904.CV30330A

HEAD LAMP 930.CV7026 R:

GRILLE 900.CV97151GA OE

FRONT REINFORCEMENT 911.CV44071A