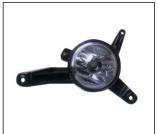

INNER FENDER 915.CV11275A

HEAD LAMP ELECTRIC 930.CV7026E R:

MIRROR W/O LAMP 980.CV1123 MANUAL 980.CV1123E ELECTRIC

FRONT BUMPER BRACKET 911.CV44069A R:

INNER FENDER REAR 915.CV11276A R:

FOG LAMP 939.CV7041