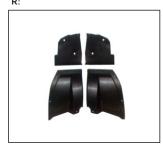

INNER FENDER 915.CV11275A

HEAD LAMP ELECTRIC 930.CV7026E R:

MIRROR W/O LAMP 980.CV1123 MANUAL 980.CV1123E ELECTRIC

FRONT BUMPER BRACKET 911.CV44069A R:

INNER FENDER REAR 915.CV11276A R:

FOG LAMP 939.CV7041