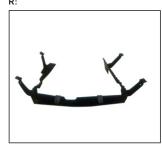

## **SAIL '15~**

TAIL LAMP 931.CV7121R RIGHT 931.CV7121L LEFT

REAR BUMPER 901.CV40235BA OE

RADIATOR SUPPORT LOWER 904.CV30330A

HEAD LAMP 930.CV7026 R:

GRILLE 900.CV97151GA OE

FRONT REINFORCEMENT 911.CV44071A