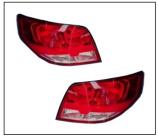

## **SAIL '15~**

TAIL LAMP 931.CV7121R RIGHT 931.CV7121L LEFT

REAR BUMPER 901.CV40235BA OE

RADIATOR SUPPORT LOWER 904.CV30330A

HEAD LAMP 930.CV7026 R:

GRILLE 900.CV97151GA OE

FRONT REINFORCEMENT 911.CV44071A

**TAIL LAMP**931.CV7121R-1 RIGHT
931.CV7121L LEFT

REAR FENDER 905.CV19015A R

WINDSHIELD WASHER

WATER POT 511.CV3102A OE

FRONT DOOR 907.CV28006A R

All trademarks and vehicle models (including their names and pictures) mentioned in this catalogue are for reference only.