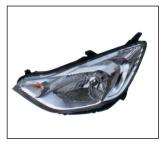

## **SAIL '15~**

TAIL LAMP 931.CV7121R RIGHT 931.CV7121L LEFT

REAR BUMPER 901.CV40235BA OE

RADIATOR SUPPORT LOWER 904.CV30330A

HEAD LAMP 930.CV7026 R:

GRILLE 900.CV97151GA OE

FRONT REINFORCEMENT 911.CV44071A

INNER FENDER 915.CV11275A

HEAD LAMP ELECTRIC 930.CV7026E R:

MIRROR W/O LAMP 980.CV1123 MANUAL 980.CV1123E ELECTRIC

FRONT BUMPER BRACKET 911.CV44069A R:

INNER FENDER REAR 915.CV11276A R:

FOG LAMP 939.CV7041