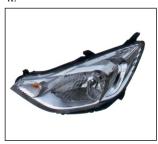

## **SAIL '15~**

TAIL LAMP 931.CV7121R RIGHT 931.CV7121L LEFT

REAR BUMPER 901.CV40235BA OE

RADIATOR SUPPORT LOWER 904.CV30330A

HEAD LAMP 930.CV7026 R:

GRILLE 900.CV97151GA OE

FRONT REINFORCEMENT 911.CV44071A

INNER FENDER 915.CV11275A

HEAD LAMP ELECTRIC 930.CV7026E R:

MIRROR W/O LAMP 980.CV1123 MANUAL 980.CV1123E ELECTRIC

FRONT BUMPER BRACKET 911.CV44069A R:

INNER FENDER REAR 915.CV11276A R:

FOG LAMP 939.CV7041