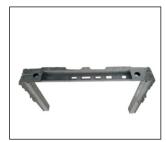

## **SAIL '15~**

TAIL LAMP 931.CV7121R RIGHT 931.CV7121L LEFT

REAR BUMPER 901.CV40235BA OE

RADIATOR SUPPORT LOWER 904.CV30330A

HEAD LAMP 930.CV7026 R:

GRILLE 900.CV97151GA OE

FRONT REINFORCEMENT 911.CV44071A