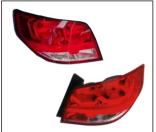

## **SAIL '15~**

TAIL LAMP 931.CV7121R RIGHT 931.CV7121L LEFT

REAR BUMPER 901.CV40235BA OE

RADIATOR SUPPORT LOWER 904.CV30330A

HEAD LAMP 930.CV7026 R:

GRILLE 900.CV97151GA OE

FRONT REINFORCEMENT 911.CV44071A

**TAIL LAMP**931.CV7121R-1 RIGHT
931.CV7121L LEFT

REAR FENDER 905.CV19015A R

WINDSHIELD WASHER

WATER POT 511.CV3102A OE

FRONT DOOR 907.CV28006A R

All trademarks and vehicle models (including their names and pictures) mentioned in this catalogue are for reference only.