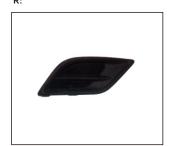

MIRROR ELECTRIC W/LAMP 980.CV1128E

REAR BUMPER BRACKET 911.CV44070A R:

FOG LAMP COVER 913.CV1024 R:

SIDE LAMP 932.CV7206 R:

FRONT BUMPER 901.CV40234BA OE

RADIATOR SUPPORT UPPER 904.CV30329A OE

FOG LAMP COVER 913.CV1025 R: