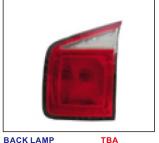

FOG LAMP ('1996) 939.CV2005 R:

BACK LAMP

HEAD LAMP SMOKE 930.CVB281 R:

TAIL LAMP CRYSTAL SMOKE 931P.CVB544 R:

FOG LAMP ('1999) 939.CV7007 R:

ТВА

TAIL LAMP 931.CVB543 R:

FOG LAMP 939.CV7005 R: