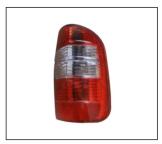

## **ORLANDO**

**HEAD LAMP** 930.CV7025 OE

HEAD LAMP 930.CVB280 R:

TAIL LAMP SMOKE

HEAD LAMP ('1996) 930.CV7013 R:

FOG LAMP 939.CV7015 OE

HEAD LAMP 930.CVB279 R:

TAIL LAMP CRYSTAL 931P.CVB543 R: