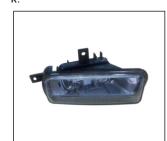

FOG LAMP ('1996) 939.CV2005 R:

BACK LAMP

HEAD LAMP SMOKE 930.CVB281 R:

TAIL LAMP CRYSTAL SMOKE 931P.CVB544 R:

FOG LAMP ('1999) 939.CV7007 R:

ТВА

TAIL LAMP 931.CVB543 R:

FOG LAMP 939.CV7005 R: