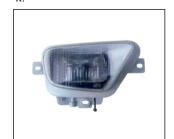

FOG LAMP ('1996) 939.CV2005 R:

BACK LAMP

HEAD LAMP SMOKE 930.CVB281 R:

TAIL LAMP CRYSTAL SMOKE 931P.CVB544 R:

FOG LAMP ('1999) 939.CV7007 R:

ТВА

TAIL LAMP 931.CVB543 R:

FOG LAMP 939.CV7005 R: