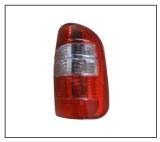

## **ORLANDO**

**HEAD LAMP** 930.CV7025 OE

HEAD LAMP 930.CVB280 R:

TAIL LAMP SMOKE

HEAD LAMP ('1996) 930.CV7013 R:

FOG LAMP 939.CV7015 OE

HEAD LAMP 930.CVB279 R:

TAIL LAMP CRYSTAL 931P.CVB543 R:

FOG LAMP ('1996) 939.CV2005 R:

BACK LAMP

HEAD LAMP SMOKE 930.CVB281 R:

TAIL LAMP CRYSTAL SMOKE 931P.CVB544 R:

FOG LAMP ('1999) 939.CV7007 R:

ТВА

TAIL LAMP 931.CVB543 R:

FOG LAMP 939.CV7005 R: