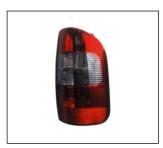

## **ORLANDO**

**HEAD LAMP** 930.CV7025 OE

HEAD LAMP 930.CVB280 R:

TAIL LAMP SMOKE

HEAD LAMP ('1996) 930.CV7013 R:

FOG LAMP 939.CV7015 OE

HEAD LAMP 930.CVB279 R:

TAIL LAMP CRYSTAL 931P.CVB543 R:

FOG LAMP ('1996) 939.CV2005 R:

BACK LAMP

HEAD LAMP SMOKE 930.CVB281 R:

TAIL LAMP CRYSTAL SMOKE 931P.CVB544 R:

FOG LAMP ('1999) 939.CV7007 R:

ТВА

TAIL LAMP 931.CVB543 R:

FOG LAMP 939.CV7005 R: