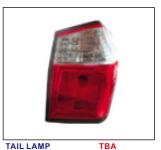

FOG LAMP ('1996) 939.CV2005 R:

BACK LAMP

HEAD LAMP SMOKE 930.CVB281 R:

TAIL LAMP CRYSTAL SMOKE 931P.CVB544 R:

FOG LAMP ('1999) 939.CV7007 R:

ТВА

TAIL LAMP 931.CVB543 R:

FOG LAMP 939.CV7005 R: