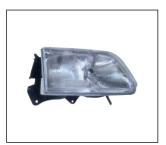

## **ORLANDO**

**HEAD LAMP** 930.CV7025 OE

HEAD LAMP 930.CVB280 R:

TAIL LAMP SMOKE

HEAD LAMP ('1996) 930.CV7013 R:

FOG LAMP 939.CV7015 OE

HEAD LAMP 930.CVB279 R:

TAIL LAMP CRYSTAL 931P.CVB543 R: