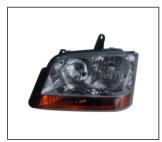

## **ORLANDO**

**HEAD LAMP** 930.CV7025 OE

HEAD LAMP 930.CVB280 R:

TAIL LAMP SMOKE

HEAD LAMP ('1996) 930.CV7013 R:

FOG LAMP 939.CV7015 OE

HEAD LAMP 930.CVB279 R:

TAIL LAMP CRYSTAL 931P.CVB543 R: