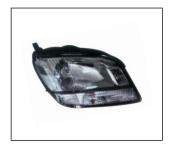

## **ORLANDO**

**HEAD LAMP** 930.CV7025 OE

HEAD LAMP 930.CVB280 R:

TAIL LAMP SMOKE

HEAD LAMP ('1996) 930.CV7013 R:

FOG LAMP 939.CV7015 OE

HEAD LAMP 930.CVB279 R:

TAIL LAMP CRYSTAL 931P.CVB543 R: