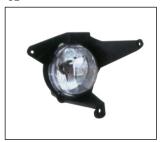

FOG LAMP ('1996) 939.CV2005 R:

BACK LAMP

HEAD LAMP SMOKE 930.CVB281 R:

TAIL LAMP CRYSTAL SMOKE 931P.CVB544 R:

FOG LAMP ('1999) 939.CV7007 R:

ТВА

TAIL LAMP 931.CVB543 R:

FOG LAMP 939.CV7005 R: