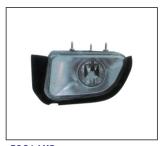

FOG LAMP ('1996) 939.CV2005 R:

BACK LAMP

HEAD LAMP SMOKE 930.CVB281 R:

TAIL LAMP CRYSTAL SMOKE 931P.CVB544 R:

FOG LAMP ('1999) 939.CV7007 R:

ТВА

TAIL LAMP 931.CVB543 R:

FOG LAMP 939.CV7005 R: