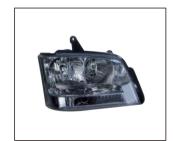

## **ORLANDO**

**HEAD LAMP** 930.CV7025 OE

HEAD LAMP 930.CVB280 R:

TAIL LAMP SMOKE

HEAD LAMP ('1996) 930.CV7013 R:

FOG LAMP 939.CV7015 OE

HEAD LAMP 930.CVB279 R:

TAIL LAMP CRYSTAL 931P.CVB543 R:

FOG LAMP ('1996) 939.CV2005 R:

BACK LAMP

HEAD LAMP SMOKE 930.CVB281 R:

TAIL LAMP CRYSTAL SMOKE 931P.CVB544 R:

FOG LAMP ('1999) 939.CV7007 R:

ТВА

TAIL LAMP 931.CVB543 R:

FOG LAMP 939.CV7005 R: