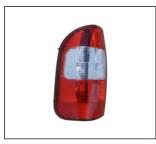

FOG LAMP ('1996) 939.CV2005 R:

BACK LAMP

HEAD LAMP SMOKE 930.CVB281 R:

TAIL LAMP CRYSTAL SMOKE 931P.CVB544 R:

FOG LAMP ('1999) 939.CV7007 R:

ТВА

TAIL LAMP 931.CVB543 R:

FOG LAMP 939.CV7005 R: