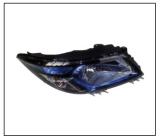

HEAD LAMP 930.CV7031 R:52130742 L:52130741

 TAIL LAMP (ONIX)

 931.CV7124

 R:52091098
 L:52091099

TAIL LAMP (PRISMA) 931.CV7125 R:52132036 L:52132035

FOG LAMP 939.CV7001 R:

All trademarks and vehicle models (including their names and pictures) mentioned in this catalogue are for reference only. Our production is not original replacement parts but interchangeable against original parts.