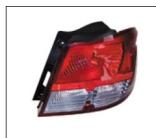

## REPLACEMENT FOR ONIX / PRISMA '16

FOG LAMP COVER 913.CV1034 R:

HEAD LAMP 930.CV7023 R:

HEAD LAMP BLACK 930.CV7024 R:

TAIL LAMP 931.CV7118 R:

TAIL LAMP SMOKE 931.CV7119 R:

GRILLE 900.CV97156GA OE:52134304