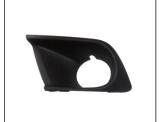

## REPLACEMENT FOR ONIX / PRISMA '16

FOG LAMP COVER 913.CV1034 R:

HEAD LAMP 930.CV7023 R:

HEAD LAMP BLACK 930.CV7024 R:

TAIL LAMP 931.CV7118 R:

TAIL LAMP SMOKE 931.CV7119 R:

GRILLE 900.CV97156GA OE:52134304