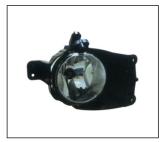

HEAD LAMP 930.CV7031 R:52130742 L:52130741

 TAIL LAMP (ONIX)

 931.CV7124

 R:52091098
 L:52091099

TAIL LAMP (PRISMA) 931.CV7125 R:52132036 L:52132035

FOG LAMP 939.CV7001 R:

All trademarks and vehicle models (including their names and pictures) mentioned in this catalogue are for reference only. Our production is not original replacement parts but interchangeable against original parts.