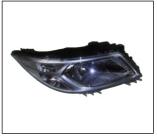

## REPLACEMENT FOR ONIX / PRISMA '16

FOG LAMP COVER 913.CV1034 R:

HEAD LAMP 930.CV7023 R:

HEAD LAMP BLACK 930.CV7024 R:

TAIL LAMP 931.CV7118 R:

TAIL LAMP SMOKE 931.CV7119 R:

GRILLE 900.CV97156GA OE:52134304