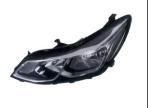

FOG LAMP

R:

939.CV7051

BACK LAMP 933.CV7006 R:

TAIL LAMP

R

931.CV7126















FRONT BUMPER

901.CV40245BA OE

BUMPER GRILLE 901G.CV04708BA OE

BUMPER GRILLE 901G.CV04709BA

OE:

MIRROR

980.CV1132E R:







FRONT BUMPER STRIPE 923.CV01022A OE



REAR BUMPER BRACKET 911.CV44089A R



REAR BUMPER BRACKET SIDE 911.CV44090A R



FOG LAMP COVER 913.CV1038 R



HOOD 902.CV21011A OE



FRONT FENDER 905.CV19019A R



FRONT DOOR 907.CV28014A R



REAR DOOR 907.CV28015A R



**TRUNK LID** 928.CV90011A OE



All trademarks and vehicle models (including their names and pictures) mentioned in this catalogue are for reference only. Our production is not original replacement parts but interchangeable against original parts.