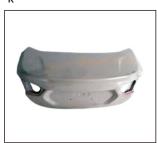

REAR BUMPER BRACKET SIDE 911.CV44090A R

FOG LAMP COVER 913.CV1038 R

HOOD 902.CV21011A OE

FRONT FENDER 905.CV19019A R

FRONT DOOR 907.CV28014A R

REAR DOOR 907.CV28015A R

**TRUNK LID** 928.CV90011A OE

All trademarks and vehicle models (including their names and pictures) mentioned in this catalogue are for reference only. Our production is not original replacement parts but interchangeable against original parts.