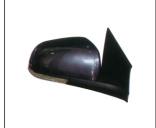

## **CRUZE '15~**

**MIRROR** 980.CV1131E R:

DAYLIGHT RUNNING LAMP

DOOR REAR 907.CV28009A OE

HEAD LAMP 930.CV7027 R:

GRILLE 900.CV97159GA OE:

**FOG LAMP COVER** 913.CV1026 R:

TRUNK LID 928.CV90009A OE