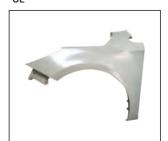

REAR BUMPER LAMP

FRONT BUMPER

HOOD 902.CV21010A OE

TAIL LAMP 931.CV7122 R:

REAR BUMPER 901.CV40238BA OE

FENDER FRONT 905.CV19017A OE

**BUMPER GRILLE** 

DOOR FRONT