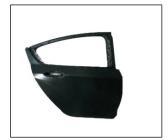

## **CRUZE '15~**

**MIRROR** 980.CV1131E R:

DAYLIGHT RUNNING LAMP

DOOR REAR 907.CV28009A OE

HEAD LAMP 930.CV7027 R:

GRILLE 900.CV97159GA OE:

**FOG LAMP COVER** 913.CV1026 R:

TRUNK LID 928.CV90009A OE