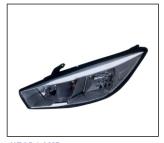

## **CRUZE '15~**

**MIRROR** 980.CV1131E R:

DAYLIGHT RUNNING LAMP

DOOR REAR 907.CV28009A OE

HEAD LAMP 930.CV7027 R:

GRILLE 900.CV97159GA OE:

**FOG LAMP COVER** 913.CV1026 R:

TRUNK LID 928.CV90009A OE