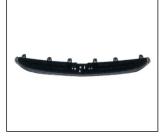

REAR BUMPER LAMP

FRONT BUMPER

HOOD 902.CV21010A OE

TAIL LAMP 931.CV7122 R:

REAR BUMPER 901.CV40238BA OE

FENDER FRONT 905.CV19017A OE

**BUMPER GRILLE** 

DOOR FRONT