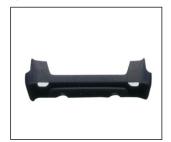

FOG LAMP 939.CV7012 OE:

REAR BUMPER 901.CV40232BA OE:

FRONT SUPPORT

TAIL LAMP 931.CV7114 OE:

FRT BUMPER GUARD 910.CV14005A OE:

RADIATOR SUPPORT FRAME 904.CV30332A OE:

**GRILLE LOWER** 

FOG LAMP COVER