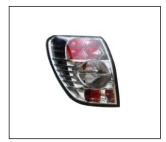

FOG LAMP 939.CV7012 OE:

REAR BUMPER 901.CV40232BA OE:

FRONT SUPPORT

TAIL LAMP 931.CV7114 OE:

FRT BUMPER GUARD 910.CV14005A OE:

RADIATOR SUPPORT FRAME 904.CV30332A OE:

**GRILLE LOWER** 

FOG LAMP COVER