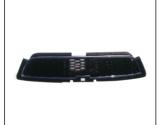

## CAPTIVA '11~

**GRILLE UPPER** 

FOG LAMP COVER W/DRL 913.CV1037 R:

FRONT FENDER 905.CV19021A R:

**HEAD LAMP** 930.CV7022 R:96626974

FRONT BUMPER 901.CV40231BA OE:

FRT BUMPER MOULDING 923.CV01017A OE:

L:96626973