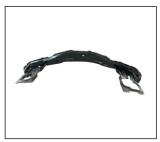

FOG LAMP 939.CV7012 OE:

REAR BUMPER 901.CV40232BA OE:

FRONT SUPPORT

TAIL LAMP 931.CV7114 OE:

FRT BUMPER GUARD 910.CV14005A OE:

RADIATOR SUPPORT FRAME 904.CV30332A OE:

**GRILLE LOWER** 

FOG LAMP COVER