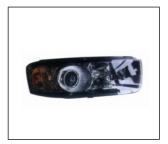

## CAPTIVA '11~

**GRILLE UPPER** 

FOG LAMP COVER W/DRL 913.CV1037 R:

FRONT FENDER 905.CV19021A R:

**HEAD LAMP** 930.CV7022 R:96626974

FRONT BUMPER 901.CV40231BA OE:

FRT BUMPER MOULDING 923.CV01017A OE:

L:96626973