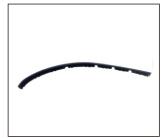

## CAPTIVA '11~

**GRILLE UPPER** 

FOG LAMP COVER W/DRL 913.CV1037 R:

FRONT FENDER 905.CV19021A R:

**HEAD LAMP** 930.CV7022 R:96626974

FRONT BUMPER 901.CV40231BA OE:

FRT BUMPER MOULDING 923.CV01017A OE:

L:96626973

FOG LAMP 939.CV7012 OE:

REAR BUMPER 901.CV40232BA OE:

FRONT SUPPORT

TAIL LAMP 931.CV7114 OE:

FRT BUMPER GUARD 910.CV14005A OE:

RADIATOR SUPPORT FRAME 904.CV30332A OE:

**GRILLE LOWER** 

FOG LAMP COVER