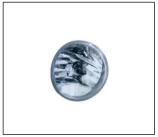

## CAPTIVA '11~

**GRILLE UPPER** 

FOG LAMP COVER W/DRL 913.CV1037 R:

FRONT FENDER 905.CV19021A R:

**HEAD LAMP** 930.CV7022 R:96626974

FRONT BUMPER 901.CV40231BA OE:

FRT BUMPER MOULDING 923.CV01017A OE:

L:96626973