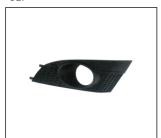

## CAPTIVA '11~

**GRILLE UPPER** 

FOG LAMP COVER W/DRL 913.CV1037 R:

FRONT FENDER 905.CV19021A R:

**HEAD LAMP** 930.CV7022 R:96626974

FRONT BUMPER 901.CV40231BA OE:

FRT BUMPER MOULDING 923.CV01017A OE:

L:96626973

FOG LAMP 939.CV7012 OE:

REAR BUMPER 901.CV40232BA OE:

FRONT SUPPORT

TAIL LAMP 931.CV7114 OE:

FRT BUMPER GUARD 910.CV14005A OE:

RADIATOR SUPPORT FRAME 904.CV30332A OE:

**GRILLE LOWER** 

FOG LAMP COVER