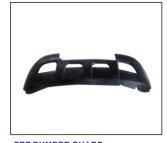

FOG LAMP 939.CV7012 OE:

REAR BUMPER 901.CV40232BA OE:

FRONT SUPPORT

TAIL LAMP 931.CV7114 OE:

FRT BUMPER GUARD 910.CV14005A OE:

RADIATOR SUPPORT FRAME 904.CV30332A OE:

**GRILLE LOWER** 

FOG LAMP COVER