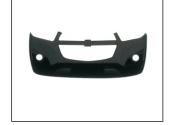

## CAPTIVA '11~

**GRILLE UPPER** 

FOG LAMP COVER W/DRL 913.CV1037 R:

FRONT FENDER 905.CV19021A R:

**HEAD LAMP** 930.CV7022 R:96626974

FRONT BUMPER 901.CV40231BA OE:

FRT BUMPER MOULDING 923.CV01017A OE:

L:96626973