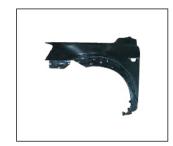

## CAPTIVA '11~

**GRILLE UPPER** 

FOG LAMP COVER W/DRL 913.CV1037 R:

FRONT FENDER 905.CV19021A R:

**HEAD LAMP** 930.CV7022 R:96626974

FRONT BUMPER 901.CV40231BA OE:

FRT BUMPER MOULDING 923.CV01017A OE:

L:96626973