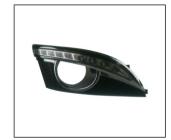

## CAPTIVA '11~

**GRILLE UPPER** 

FOG LAMP COVER W/DRL 913.CV1037 R:

FRONT FENDER 905.CV19021A R:

**HEAD LAMP** 930.CV7022 R:96626974

FRONT BUMPER 901.CV40231BA OE:

FRT BUMPER MOULDING 923.CV01017A OE:

L:96626973

FOG LAMP 939.CV7012 OE:

REAR BUMPER 901.CV40232BA OE:

FRONT SUPPORT

TAIL LAMP 931.CV7114 OE:

FRT BUMPER GUARD 910.CV14005A OE:

RADIATOR SUPPORT FRAME 904.CV30332A OE:

**GRILLE LOWER** 

FOG LAMP COVER