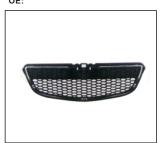

## CAPTIVA '11~

**GRILLE UPPER** 

FOG LAMP COVER W/DRL 913.CV1037 R:

FRONT FENDER 905.CV19021A R:

**HEAD LAMP** 930.CV7022 R:96626974

FRONT BUMPER 901.CV40231BA OE:

FRT BUMPER MOULDING 923.CV01017A OE:

L:96626973