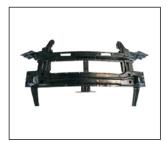

FOG LAMP 939.CV7012 OE:

REAR BUMPER 901.CV40232BA OE:

FRONT SUPPORT

TAIL LAMP 931.CV7114 OE:

FRT BUMPER GUARD 910.CV14005A OE:

RADIATOR SUPPORT FRAME 904.CV30332A OE:

**GRILLE LOWER** 

FOG LAMP COVER