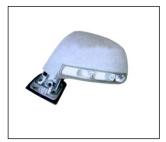

R:96623660 L:966233661

THIRD BRAKE LAMP

FRONT BUMPER SUPPORT OE:96858962

L:96626973

FOG LAMP 939.CV0260 R:

901G.CV04701BC OE:96623441

MIRROR 7P 980.CV1121E OE:

RADIATOR SUPPORT FRAME 904.CV30338A

R:96626996 L:96626995

GRILLE 900.CV07134GA OE:

MIRROR 9P 980.CV1122E OE:

OE:96549877

All trademarks and vehicle models (including their names and pictures) mentioned in this catalogue are for reference only.