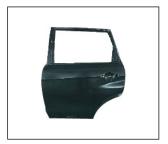

## CAPTIVA '07~





FRONT BUMPER 901.CV04701BA OE:96433234



FRONT BUMPER GUARD OE:96800030



GRILLE 923.CV01016A OE:





REAR BUMPER OE:

FOG LAMP COVER 913.CV1003 R:96800023 L:96800027

REAR BUMPER LAMP









**HEAD LAMP** R:96626974

R:96623660 L:966233661

THIRD BRAKE LAMP

FRONT BUMPER SUPPORT OE:96858962



L:96626973







FOG LAMP 939.CV0260 R:

901G.CV04701BC OE:96623441

MIRROR 7P 980.CV1121E OE:

RADIATOR SUPPORT FRAME 904.CV30338A









R:96626996 L:96626995

GRILLE 900.CV07134GA OE:

MIRROR 9P 980.CV1122E OE:

OE:96549877

All trademarks and vehicle models (including their names and pictures) mentioned in this catalogue are for reference only.

Our production is not original replacement parts but interchangeable against original parts.

## CAPTIVA '07~























HOOD 902.CV21012A OE 96861599









FRONT FENDER 905.CV19020A R:96624394

L:96624390









TAIL LAMP 931.CV7002 R:96626996

L:96626995

All trademarks and vehicle models (including their names and pictures) mentioned in this catalogue are for reference only.

Our production is not original replacement parts but interchangeable against original parts.