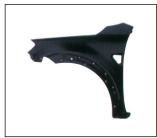

## CAPTIVA '07~

HOOD 902.CV21012A OE 96861599

FRONT FENDER 905.CV19020A R:96624394

L:96624390

TAIL LAMP 931.CV7002 R:96626996

L:96626995

All trademarks and vehicle models (including their names and pictures) mentioned in this catalogue are for reference only.