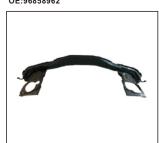

R:96623660 L:966233661

THIRD BRAKE LAMP

FRONT BUMPER SUPPORT OE:96858962

L:96626973

FOG LAMP 939.CV0260 R:

901G.CV04701BC OE:96623441

MIRROR 7P 980.CV1121E OE:

RADIATOR SUPPORT FRAME 904.CV30338A