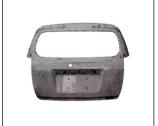

## CAPTIVA '07~

FRONT BUMPER 901.CV04701BA OE:96433234

FRONT BUMPER GUARD OE:96800030

GRILLE 923.CV01016A OE:

REAR BUMPER OE:

FOG LAMP COVER 913.CV1003 R:96800023 L:96800027

REAR BUMPER LAMP

**HEAD LAMP** R:96626974

R:96623660 L:966233661

THIRD BRAKE LAMP

FRONT BUMPER SUPPORT OE:96858962

L:96626973

FOG LAMP 939.CV0260 R:

901G.CV04701BC OE:96623441

MIRROR 7P 980.CV1121E OE:

RADIATOR SUPPORT FRAME 904.CV30338A