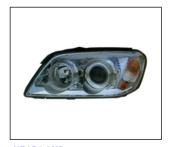

## CAPTIVA '07~

FRONT BUMPER 901.CV04701BA OE:96433234

FRONT BUMPER GUARD OE:96800030

GRILLE 923.CV01016A OE:

REAR BUMPER OE:

FOG LAMP COVER 913.CV1003 R:96800023 L:96800027

REAR BUMPER LAMP

**HEAD LAMP** R:96626974

R:96623660 L:966233661

THIRD BRAKE LAMP

FRONT BUMPER SUPPORT OE:96858962

L:96626973

FOG LAMP 939.CV0260 R:

901G.CV04701BC OE:96623441

MIRROR 7P 980.CV1121E OE:

RADIATOR SUPPORT FRAME 904.CV30338A