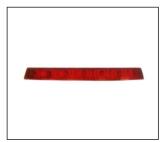

## CAPTIVA '07~

HOOD 902.CV21012A OE 96861599

FRONT FENDER 905.CV19020A R:96624394

L:96624390

TAIL LAMP 931.CV7002 R:96626996

L:96626995

All trademarks and vehicle models (including their names and pictures) mentioned in this catalogue are for reference only.