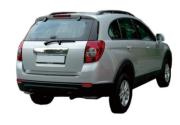

## CAPTIVA '07~

HOOD 902.CV21012A OE 96861599

FRONT FENDER 905.CV19020A R:96624394

L:96624390

TAIL LAMP 931.CV7002 R:96626996

L:96626995

All trademarks and vehicle models (including their names and pictures) mentioned in this catalogue are for reference only.