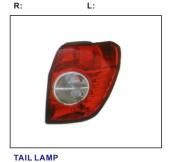

## CAPTIVA '07~

HOOD 902.CV21012A OE 96861599

FRONT FENDER 905.CV19020A R:96624394

L:96624390

TAIL LAMP 931.CV7002 R:96626996

L:96626995

All trademarks and vehicle models (including their names and pictures) mentioned in this catalogue are for reference only.