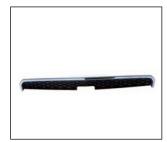

## CAPTIVA '07~

FRONT BUMPER 901.CV04701BA OE:96433234

FRONT BUMPER GUARD OE:96800030

GRILLE 923.CV01016A OE:

REAR BUMPER OE:

FOG LAMP COVER 913.CV1003 R:96800023 L:96800027

REAR BUMPER LAMP

**HEAD LAMP** R:96626974

R:96626996 L:96626995

GRILLE 900.CV07134GA OE:

MIRROR 9P 980.CV1122E OE:

OE:96549877

All trademarks and vehicle models (including their names and pictures) mentioned in this catalogue are for reference only.