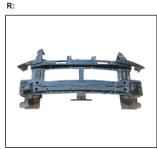

R:96623660 L:966233661

THIRD BRAKE LAMP

FRONT BUMPER SUPPORT OE:96858962

L:96626973

FOG LAMP 939.CV0260 R:

901G.CV04701BC OE:96623441

MIRROR 7P 980.CV1121E OE:

RADIATOR SUPPORT FRAME 904.CV30338A