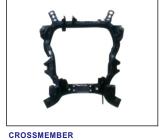

R:96623660 L:966233661

THIRD BRAKE LAMP

FRONT BUMPER SUPPORT OE:96858962

L:96626973

FOG LAMP 939.CV0260 R:

901G.CV04701BC OE:96623441

MIRROR 7P 980.CV1121E OE:

RADIATOR SUPPORT FRAME 904.CV30338A