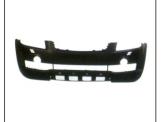

## CAPTIVA '07~

FRONT BUMPER 901.CV04701BA OE:96433234

FRONT BUMPER GUARD OE:96800030

GRILLE 923.CV01016A OE:

REAR BUMPER OE:

FOG LAMP COVER 913.CV1003 R:96800023 L:96800027

REAR BUMPER LAMP

**HEAD LAMP** R:96626974