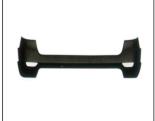

## CAPTIVA '07~

FRONT BUMPER 901.CV04701BA OE:96433234

FRONT BUMPER GUARD OE:96800030

GRILLE 923.CV01016A OE:

REAR BUMPER OE:

FOG LAMP COVER 913.CV1003 R:96800023 L:96800027

REAR BUMPER LAMP

**HEAD LAMP** R:96626974