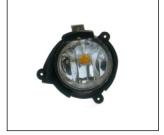

R:96623660 L:966233661

THIRD BRAKE LAMP

FRONT BUMPER SUPPORT OE:96858962

L:96626973

FOG LAMP 939.CV0260 R:

901G.CV04701BC OE:96623441

MIRROR 7P 980.CV1121E OE:

RADIATOR SUPPORT FRAME 904.CV30338A