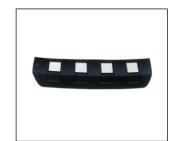

## CAPTIVA '07~

FRONT BUMPER 901.CV04701BA OE:96433234

FRONT BUMPER GUARD OE:96800030

GRILLE 923.CV01016A OE:

REAR BUMPER OE:

FOG LAMP COVER 913.CV1003 R:96800023 L:96800027

REAR BUMPER LAMP

**HEAD LAMP** R:96626974

R:96623660 L:966233661

THIRD BRAKE LAMP

FRONT BUMPER SUPPORT OE:96858962

L:96626973

FOG LAMP 939.CV0260 R:

901G.CV04701BC OE:96623441

MIRROR 7P 980.CV1121E OE:

RADIATOR SUPPORT FRAME 904.CV30338A