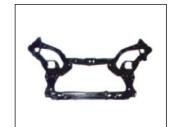

**RADIATOR SUPPORT** OE:96457531

GRILLE 900.CV07129GA OE:96541129

WATER POT 509.DW3131A OE:

All trademarks and vehicle models (including their names and pictures) mentioned in this catalogue are for reference only. Our production is not original replacement parts but interchangeable against original parts.