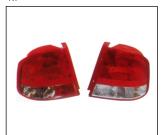

## REPLACEMENT FOR **AVEO '04**

TAIL LAMP 931.DW1908 OE:

HEAD LAMP MANUAL W/O INDICATOR 930.CV6551 R:96453540 L:96453539

HEAD LAMP ELECTRIC 930.CV6551E R:

TAIL LAMP 931.DW1909 OE:

TAIL LAMP 931.DW1909A OE: