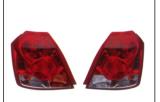

## REPLACEMENT FOR **AVEO '04**

TAIL LAMP 931.DW1908 OE:

HEAD LAMP MANUAL W/O INDICATOR 930.CV6551 R:96453540 L:96453539

HEAD LAMP ELECTRIC 930.CV6551E R:

TAIL LAMP 931.DW1909 OE:

TAIL LAMP 931.DW1909A OE: