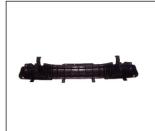

FOG LAMP 939.CV0259R/L R:96540527 L: 96540526

FRONT LAMP 938.CV5953 R 96540362 L 96540361

901.CV04119BA OE:96542983

REAR BUMPER 901.CV04120BA OE:96543017

FRONT BUMPER REINFORCEMENT OE:96542995

RR BUMPER REINFORCEMENT 911.CV44019A OE: