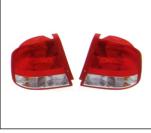

## REPLACEMENT FOR **AVEO '04**

TAIL LAMP 931.DW1908 OE:

HEAD LAMP MANUAL W/O INDICATOR 930.CV6551 R:96453540 L:96453539

HEAD LAMP ELECTRIC 930.CV6551E R:

TAIL LAMP 931.DW1909 OE:

TAIL LAMP 931.DW1909A OE: