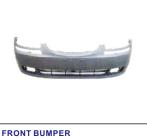

FOG LAMP 939.CV0259R/L R:96540527 L: 96540526

FRONT LAMP 938.CV5953 R 96540362 L 96540361

901.CV04119BA OE:96542983

REAR BUMPER 901.CV04120BA OE:96543017

FRONT BUMPER REINFORCEMENT OE:96542995

RR BUMPER REINFORCEMENT 911.CV44019A OE: