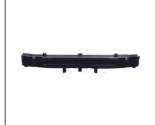

FOG LAMP 939.CV0259R/L R:96540527 L: 96540526

FRONT LAMP 938.CV5953 R 96540362 L 96540361

901.CV04119BA OE:96542983

REAR BUMPER 901.CV04120BA OE:96543017

FRONT BUMPER REINFORCEMENT OE:96542995

RR BUMPER REINFORCEMENT 911.CV44019A OE: