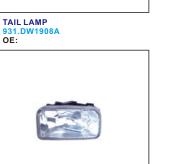

## REPLACEMENT FOR **AVEO '04**

TAIL LAMP 931.DW1908 OE:

HEAD LAMP MANUAL W/O INDICATOR 930.CV6551 R:96453540 L:96453539

HEAD LAMP ELECTRIC 930.CV6551E R:

TAIL LAMP 931.DW1909 OE:

TAIL LAMP 931.DW1909A OE: