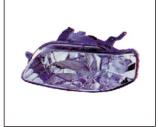

## REPLACEMENT FOR **AVEO '04**

TAIL LAMP 931.DW1908 OE:

HEAD LAMP MANUAL W/O INDICATOR 930.CV6551 R:96453540 L:96453539

HEAD LAMP ELECTRIC 930.CV6551E R:

TAIL LAMP 931.DW1909 OE:

TAIL LAMP 931.DW1909A OE: