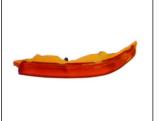

## REPLACEMENT FOR **AVEO '04**

TAIL LAMP 931.DW1908 OE:

HEAD LAMP MANUAL W/O INDICATOR 930.CV6551 R:96453540 L:96453539

HEAD LAMP ELECTRIC 930.CV6551E R:

TAIL LAMP 931.DW1909 OE:

TAIL LAMP 931.DW1909A OE: