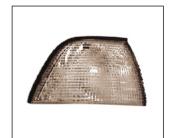

CORNER LAMP

**TAIL LAMP** R:

**HEAD LAMP** 

F.BUMPER FILLER

**TAIL LAMP** 931.BM1901 OE:

**CORNER LAMP** 938.BM5351A R:

**CORNER LAMP** 

FOG LAMP R 63171386034 L 63171386033