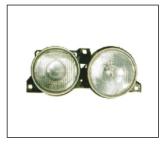

## 3 SERIES E30/M40 '83~

FOG LAMP CRYSTAL TYPE 939P.BM2014 OE:

E36 '91~ 2D

REPLACEMENT FOR

3 SERIES

TAIL LAMP 931.BM5998 R:

**HEAD LAMP** 930.BM1116 R 63121386756 L 63121386755

FOG LAMP LED TYPE 939P.BM2014D OE: