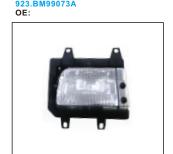

## 3 SERIES E30/M40 '83~

FOG LAMP CRYSTAL TYPE 939P.BM2014 OE:

E36 '91~ 2D

REPLACEMENT FOR

3 SERIES

TAIL LAMP 931.BM5998 R:

**HEAD LAMP** 930.BM1116 R 63121386756 L 63121386755

FOG LAMP LED TYPE 939P.BM2014D OE: