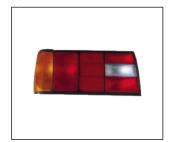

CORNER LAMP

**TAIL LAMP** R:

**HEAD LAMP** 

F.BUMPER FILLER

**TAIL LAMP** 931.BM1901 OE:

**CORNER LAMP** 938.BM5351A R:

**CORNER LAMP** 

FOG LAMP R 63171386034 L 63171386033