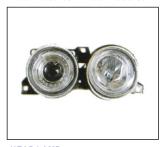

## 3 SERIES E30/M40 '83~

FOG LAMP CRYSTAL TYPE 939P.BM2014 OE:

E36 '91~ 2D

REPLACEMENT FOR

3 SERIES

TAIL LAMP 931.BM5998 R:

**HEAD LAMP** 930.BM1116 R 63121386756 L 63121386755

FOG LAMP LED TYPE 939P.BM2014D OE: