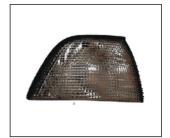

CORNER LAMP

**TAIL LAMP** R:

**HEAD LAMP** 

F.BUMPER FILLER

**TAIL LAMP** 931.BM1901 OE:

**CORNER LAMP** 938.BM5351A R:

**CORNER LAMP** 

FOG LAMP R 63171386034 L 63171386033