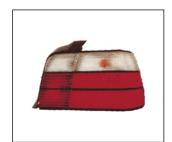

CORNER LAMP

**TAIL LAMP** R:

**HEAD LAMP** 

F.BUMPER FILLER

**TAIL LAMP** 931.BM1901 OE:

**CORNER LAMP** 938.BM5351A R:

**CORNER LAMP** 

FOG LAMP R 63171386034 L 63171386033