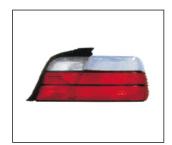

## 3 SERIES E30/M40 '83~

FOG LAMP CRYSTAL TYPE 939P.BM2014 OE:

E36 '91~ 2D

REPLACEMENT FOR

3 SERIES

TAIL LAMP 931.BM5998 R:

**HEAD LAMP** 930.BM1116 R 63121386756 L 63121386755

FOG LAMP LED TYPE 939P.BM2014D OE: