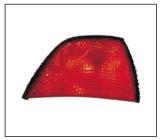

CORNER LAMP

**TAIL LAMP** R:

**HEAD LAMP** 

F.BUMPER FILLER

**TAIL LAMP** 931.BM1901 OE:

**CORNER LAMP** 938.BM5351A R:

**CORNER LAMP** 

FOG LAMP R 63171386034 L 63171386033