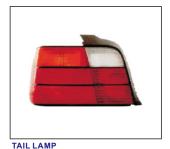

## 3 SERIES E30/M40 '83~

FOG LAMP CRYSTAL TYPE 939P.BM2014 OE:

E36 '91~ 2D

REPLACEMENT FOR

3 SERIES

TAIL LAMP 931.BM5998 R:

**HEAD LAMP** 930.BM1116 R 63121386756 L 63121386755

FOG LAMP LED TYPE 939P.BM2014D OE:

CORNER LAMP

**TAIL LAMP** R:

**HEAD LAMP** 

F.BUMPER FILLER

**TAIL LAMP** 931.BM1901 OE:

**CORNER LAMP** 938.BM5351A R:

**CORNER LAMP** 

FOG LAMP R 63171386034 L 63171386033