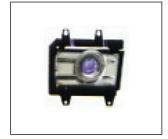

## 3 SERIES E30/M40 '83~

FOG LAMP CRYSTAL TYPE 939P.BM2014 OE:

E36 '91~ 2D

REPLACEMENT FOR

3 SERIES

TAIL LAMP 931.BM5998 R:

**HEAD LAMP** 930.BM1116 R 63121386756 L 63121386755

FOG LAMP LED TYPE 939P.BM2014D OE: